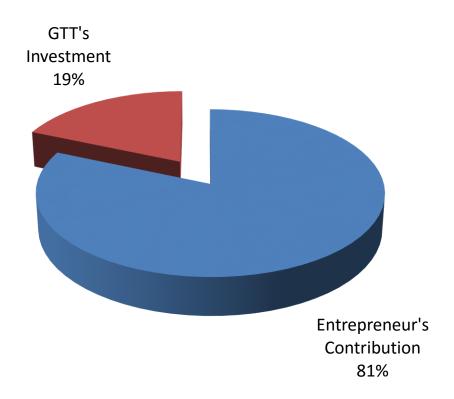

## SOURCE OF FINANCE

- Entrepreneur's Contribution BDT 220,000
- GTT's Investment BDT 50,000
- Total Capital BDT 270,000