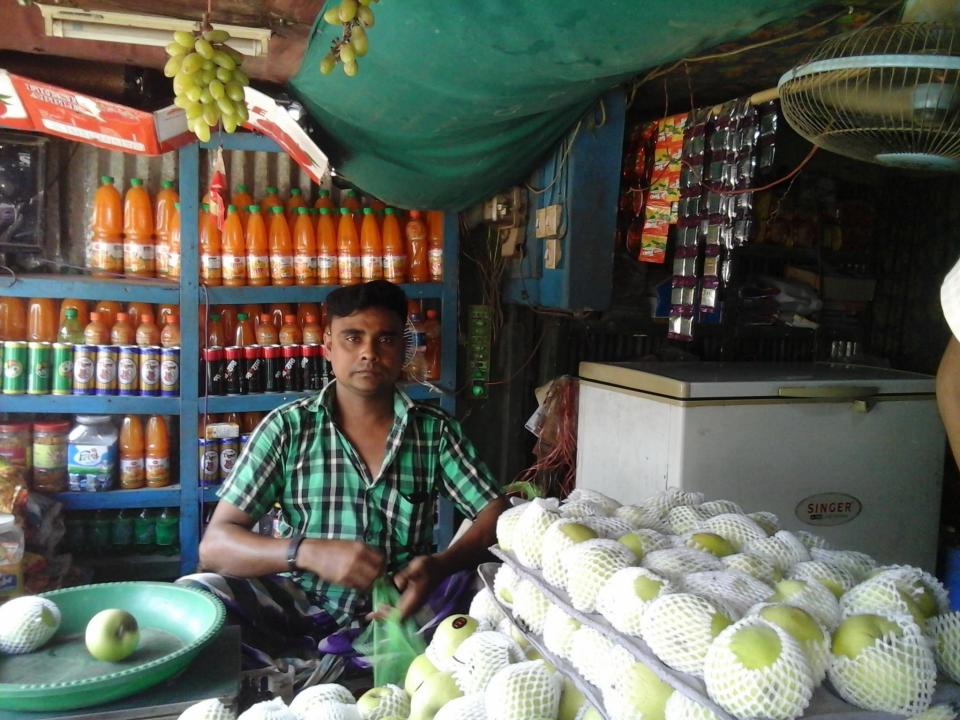

# **PROPOSED NOBIN UDYOKTA BUSINESS INFO**

| Business Name                                                | : | Aiub Fal Store                                                                        |
|--------------------------------------------------------------|---|---------------------------------------------------------------------------------------|
| Address/ Location                                            | : | Nakaihat, Gobindaganj, Gaibandha.                                                     |
| Total Investment in BDT                                      | : | Tk. 353,000                                                                           |
| Financing                                                    | : | Self Tk.253,000 (from existing business)<br>Required Investment Tk.100,000(as equity) |
| Present salary/drawings from business                        | : | BDT 6,000 (Six thousand)                                                              |
| Proposed Salary                                              | : | BDT 7,000 (Seven thousand)                                                            |
| Proposed Business<br>Implementation Plan                     |   |                                                                                       |
| (i) % of present gross profit margin                         | : | On an average 12%                                                                     |
| (ii) Estimated % of proposed gross profit margin             | : | On an average 12%                                                                     |
| (iii) In future risk mgt. plan<br>(from fire, disaster etc.) | : |                                                                                       |