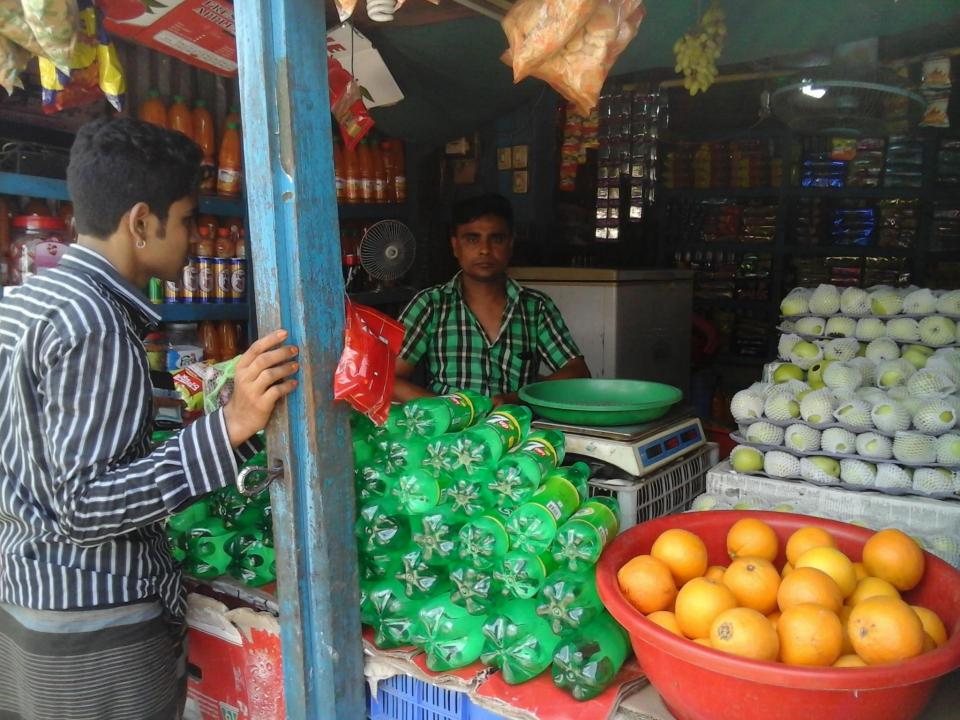

# **PROPOSED NOBIN UDYOKTA BUSINESS INFO**

| Business Name                                                | : | Aiub Fal Store                                                                        |
|--------------------------------------------------------------|---|---------------------------------------------------------------------------------------|
| Address/ Location                                            | : | Nakaihat, Gobindaganj, Gaibandha.                                                     |
| Total Investment in BDT                                      | : | Tk. 353,000                                                                           |
| Financing                                                    | : | Self Tk.253,000 (from existing business)<br>Required Investment Tk.100,000(as equity) |
| Present salary/drawings from business                        | : | BDT 6,000 (Six thousand)                                                              |
| Proposed Salary                                              | : | BDT 7,000 (Seven thousand)                                                            |
| Proposed Business<br>Implementation Plan                     |   |                                                                                       |
| (i) % of present gross profit margin                         | : | On an average 12%                                                                     |
| (ii) Estimated % of proposed gross profit margin             | : | On an average 12%                                                                     |
| (iii) In future risk mgt. plan<br>(from fire, disaster etc.) | : |                                                                                       |

| Partic                                                                        | Existing<br>Business                                                                                                          | Proposed | Total   |         |  |
|-------------------------------------------------------------------------------|-------------------------------------------------------------------------------------------------------------------------------|----------|---------|---------|--|
| Existing                                                                      | Proposed                                                                                                                      | (BDT)    | (BDT)   | (BDT)   |  |
|                                                                               | Investment in products (Different<br>types of fruits, bakery, soft drinks,<br>mineral water, juice, mishti doi<br>items etc.) | 130,500  | 100,000 | 230,500 |  |
| Investment in Machineries & Equipme<br>4,Solar Panel-1,T.V-1,Refrigerator-1 e | 36,300                                                                                                                        | _        | 36,300  |         |  |
| Debtors (Since January, 2016 to at p                                          | 6,590                                                                                                                         | _        | 6,590   |         |  |
| Advance for Shop                                                              | 66,000                                                                                                                        |          | 66,000  |         |  |
| Cash in Hand                                                                  | 7,250                                                                                                                         | -        | 7,250   |         |  |
| Decoration (fixture and fittings)                                             | 6,360                                                                                                                         | -        | 6,360   |         |  |
| Total C                                                                       | 253,000                                                                                                                       | 100,000  | 353,000 |         |  |