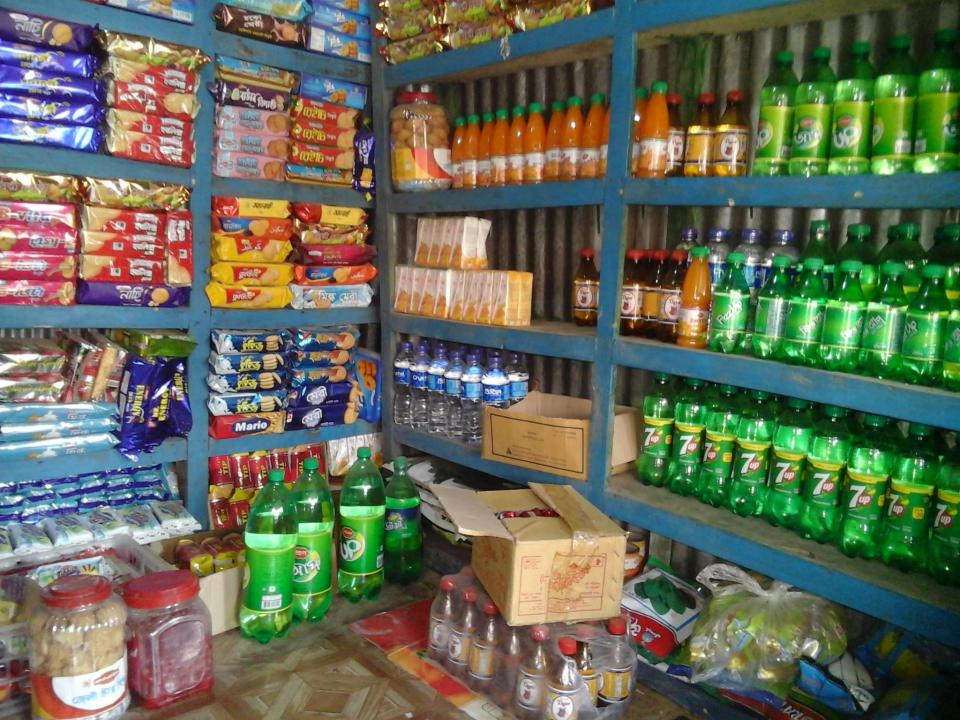

# **PROPOSED NOBIN UDYOKTA BUSINESS INFO**

| Business Name                                                | : | Aiub Fal Store                                                                        |
|--------------------------------------------------------------|---|---------------------------------------------------------------------------------------|
| Address/ Location                                            | : | Nakaihat, Gobindaganj, Gaibandha.                                                     |
| Total Investment in BDT                                      | : | Tk. 353,000                                                                           |
| Financing                                                    | : | Self Tk.253,000 (from existing business)<br>Required Investment Tk.100,000(as equity) |
| Present salary/drawings from business                        | : | BDT 6,000 (Six thousand)                                                              |
| Proposed Salary                                              | : | BDT 7,000 (Seven thousand)                                                            |
| Proposed Business<br>Implementation Plan                     |   |                                                                                       |
| (i) % of present gross profit margin                         | : | On an average 12%                                                                     |
| (ii) Estimated % of proposed gross profit margin             | : | On an average 12%                                                                     |
| (iii) In future risk mgt. plan<br>(from fire, disaster etc.) | : |                                                                                       |

| Partic                                                                        | Existing<br>Business                                                                                                          | Proposed | Total   |         |  |
|-------------------------------------------------------------------------------|-------------------------------------------------------------------------------------------------------------------------------|----------|---------|---------|--|
| Existing                                                                      | Proposed                                                                                                                      | (BDT)    | (BDT)   | (BDT)   |  |
|                                                                               | Investment in products (Different<br>types of fruits, bakery, soft drinks,<br>mineral water, juice, mishti doi<br>items etc.) | 130,500  | 100,000 | 230,500 |  |
| Investment in Machineries & Equipme<br>4,Solar Panel-1,T.V-1,Refrigerator-1 e | 36,300                                                                                                                        | _        | 36,300  |         |  |
| Debtors (Since January, 2016 to at p                                          | 6,590                                                                                                                         | _        | 6,590   |         |  |
| Advance for Shop                                                              | 66,000                                                                                                                        |          | 66,000  |         |  |
| Cash in Hand                                                                  | 7,250                                                                                                                         | -        | 7,250   |         |  |
| Decoration (fixture and fittings)                                             | 6,360                                                                                                                         | -        | 6,360   |         |  |
| Total C                                                                       | 253,000                                                                                                                       | 100,000  | 353,000 |         |  |