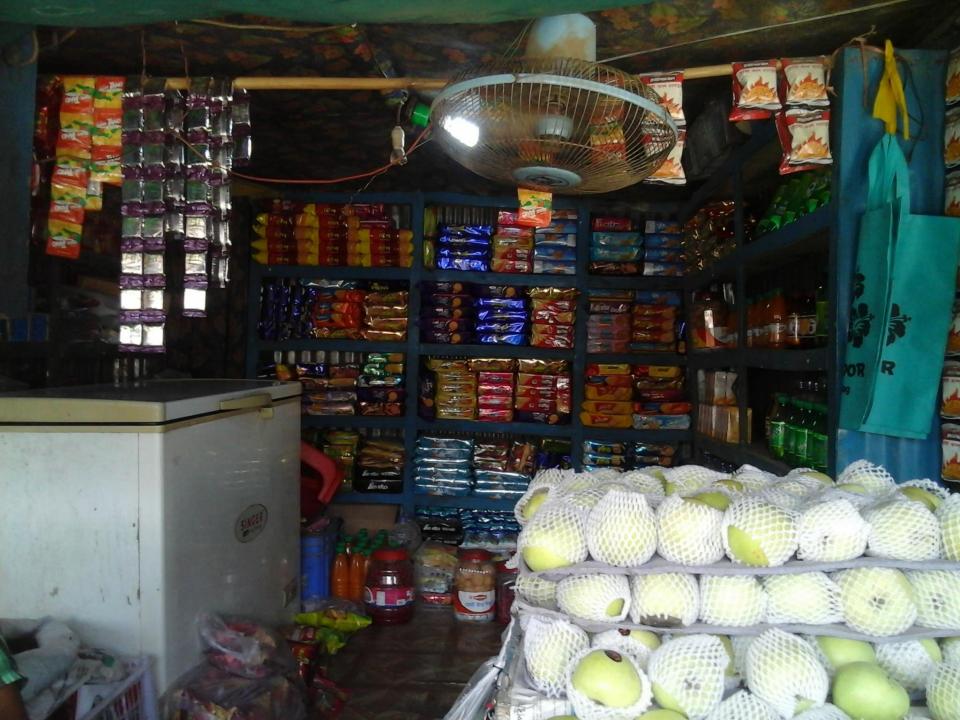

# **PROPOSED NOBIN UDYOKTA BUSINESS INFO**

| Business Name                                                | : | Aiub Fal Store                                                                        |
|--------------------------------------------------------------|---|---------------------------------------------------------------------------------------|
| Address/ Location                                            | : | Nakaihat, Gobindaganj, Gaibandha.                                                     |
| Total Investment in BDT                                      | : | Tk. 353,000                                                                           |
| Financing                                                    | : | Self Tk.253,000 (from existing business)<br>Required Investment Tk.100,000(as equity) |
| Present salary/drawings from business                        | : | BDT 6,000 (Six thousand)                                                              |
| Proposed Salary                                              | : | BDT 7,000 (Seven thousand)                                                            |
| Proposed Business<br>Implementation Plan                     |   |                                                                                       |
| (i) % of present gross profit margin                         | : | On an average 12%                                                                     |
| (ii) Estimated % of proposed gross profit margin             | : | On an average 12%                                                                     |
| (iii) In future risk mgt. plan<br>(from fire, disaster etc.) | : |                                                                                       |

| Partic                                                                        | Existing<br>Business                                                                                                          | Proposed | Total   |         |  |
|-------------------------------------------------------------------------------|-------------------------------------------------------------------------------------------------------------------------------|----------|---------|---------|--|
| Existing                                                                      | Proposed                                                                                                                      | (BDT)    | (BDT)   | (BDT)   |  |
|                                                                               | Investment in products (Different<br>types of fruits, bakery, soft drinks,<br>mineral water, juice, mishti doi<br>items etc.) | 130,500  | 100,000 | 230,500 |  |
| Investment in Machineries & Equipme<br>4,Solar Panel-1,T.V-1,Refrigerator-1 e | 36,300                                                                                                                        | _        | 36,300  |         |  |
| Debtors (Since January, 2016 to at p                                          | 6,590                                                                                                                         | _        | 6,590   |         |  |
| Advance for Shop                                                              | 66,000                                                                                                                        |          | 66,000  |         |  |
| Cash in Hand                                                                  | 7,250                                                                                                                         | -        | 7,250   |         |  |
| Decoration (fixture and fittings)                                             | 6,360                                                                                                                         | -        | 6,360   |         |  |
| Total C                                                                       | 253,000                                                                                                                       | 100,000  | 353,000 |         |  |