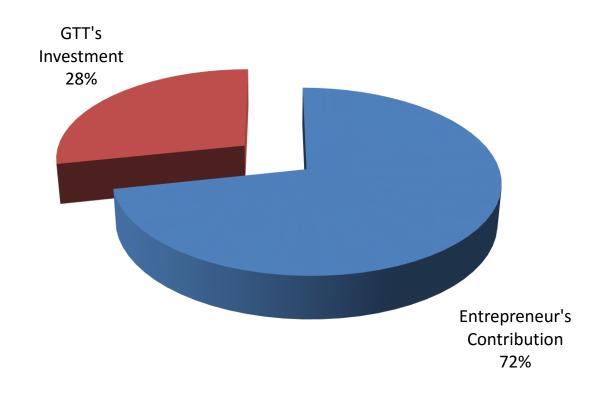

| Partic                                                                        | Existing<br>Business                                                                                                          | Proposed | Total   |         |  |
|-------------------------------------------------------------------------------|-------------------------------------------------------------------------------------------------------------------------------|----------|---------|---------|--|
| Existing                                                                      | Proposed                                                                                                                      | (BDT)    | (BDT)   | (BDT)   |  |
|                                                                               | Investment in products (Different<br>types of fruits, bakery, soft drinks,<br>mineral water, juice, mishti doi<br>items etc.) | 130,500  | 100,000 | 230,500 |  |
| Investment in Machineries & Equipme<br>4,Solar Panel-1,T.V-1,Refrigerator-1 e | 36,300                                                                                                                        | _        | 36,300  |         |  |
| Debtors (Since January, 2016 to at p                                          | 6,590                                                                                                                         | _        | 6,590   |         |  |
| Advance for Shop                                                              | 66,000                                                                                                                        |          | 66,000  |         |  |
| Cash in Hand                                                                  | 7,250                                                                                                                         | -        | 7,250   |         |  |
| Decoration (fixture and fittings)                                             | 6,360                                                                                                                         | -        | 6,360   |         |  |
| Total C                                                                       | 253,000                                                                                                                       | 100,000  | 353,000 |         |  |

- Entrepreneur's Contribution BDT 253,000
- GTT's Investment BDT 100,000
- Total Capital BDT 353,000