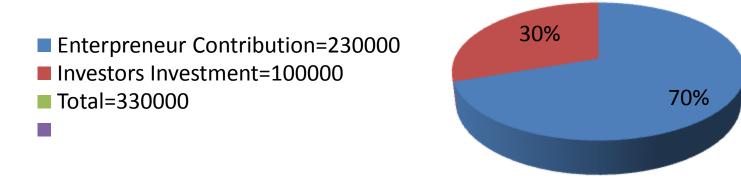

| Investment Breakdown |          |          |                   |  |  |
|----------------------|----------|----------|-------------------|--|--|
| Particulars          | Existing | Proposed | Proposed<br>Total |  |  |
| Cow                  | 175000   | 100000   | 275000            |  |  |
| Calf                 | 55000    | -        | 55000             |  |  |
|                      |          |          |                   |  |  |
|                      |          |          |                   |  |  |
|                      |          |          |                   |  |  |
| Total                | 230000   | 100000   | 330000            |  |  |