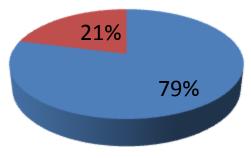

| Proposed Nobin Udyokta Business Info              |   |                                                                                                                                                                                                                                                                                                                                                                                                                                                                                          |  |  |  |  |
|---------------------------------------------------|---|------------------------------------------------------------------------------------------------------------------------------------------------------------------------------------------------------------------------------------------------------------------------------------------------------------------------------------------------------------------------------------------------------------------------------------------------------------------------------------------|--|--|--|--|
| Business Name                                     | : | MITHELA PHARMACY                                                                                                                                                                                                                                                                                                                                                                                                                                                                         |  |  |  |  |
| Location                                          | : | Kunia ,Gazipur                                                                                                                                                                                                                                                                                                                                                                                                                                                                           |  |  |  |  |
| Total Investment in BDT                           | : | BDT 3,80,000/-                                                                                                                                                                                                                                                                                                                                                                                                                                                                           |  |  |  |  |
| Financing                                         | : | Self BDT 3,00,000/- (from existing business) 79% Required Investment BDT 80,000/- (as equity) 21%                                                                                                                                                                                                                                                                                                                                                                                        |  |  |  |  |
| Present salary/drawings from business (estimates) | : | BDT 5,000                                                                                                                                                                                                                                                                                                                                                                                                                                                                                |  |  |  |  |
| Proposed Salary                                   | : | BDT 5,000                                                                                                                                                                                                                                                                                                                                                                                                                                                                                |  |  |  |  |
| Size of shop                                      | : | 10 ft x 10 ft= 100 square ft                                                                                                                                                                                                                                                                                                                                                                                                                                                             |  |  |  |  |
| Security of the shop                              | : | 50,000                                                                                                                                                                                                                                                                                                                                                                                                                                                                                   |  |  |  |  |
| Implementation                                    | : | <ul> <li>The business is planned to be scaled up by investment in existing goods</li> <li>Azithromicin, Clindamicin, Cefixzime, Flucloxacilin, Ciprofloxacin, Cefra din, Amoxaxicillin, Syrup Item, Vitamin &amp; Minaral etc.</li> <li>Average 13% gain on sales.</li> <li>The business is operating by entrepreneur. Existing no employee.</li> <li>After getting equity fund no employee will be appointed.</li> <li>The shop is Rent.</li> <li>Collects goods from Dhaka.</li> </ul> |  |  |  |  |