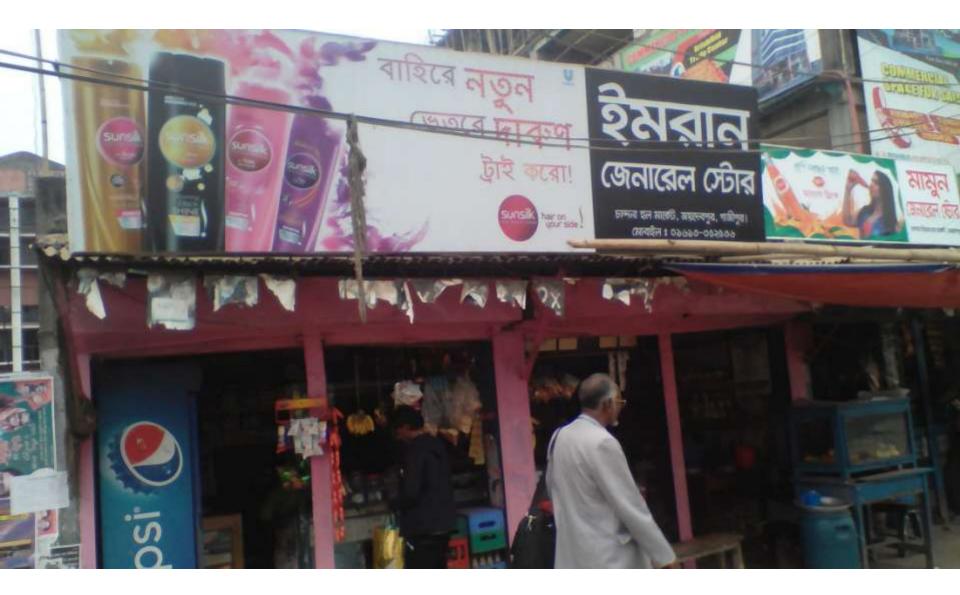

#### Proposed NU Business Name: EMRAN GENERAL STRORE

Project identification and prepared by: Md. Md. Kazem Uddin , Bashon Unit, Gazipur Project verified by: MD. Siddiqur Rahman

Grameen Shakti Samajik Byabosha Ltd.

| Proposed Nobin Udyokta Business Info                 |   |                                                                                                                                                                                                                                                                                                                                                                                                                                                                          |  |  |
|------------------------------------------------------|---|--------------------------------------------------------------------------------------------------------------------------------------------------------------------------------------------------------------------------------------------------------------------------------------------------------------------------------------------------------------------------------------------------------------------------------------------------------------------------|--|--|
| Business Name                                        | : | EMRAN GENERAL STRORE                                                                                                                                                                                                                                                                                                                                                                                                                                                     |  |  |
| Location                                             | : | Chandana Chenema Hall, Joydebpur                                                                                                                                                                                                                                                                                                                                                                                                                                         |  |  |
| Total Investment in BDT                              | : | BDT 2,80,000/-                                                                                                                                                                                                                                                                                                                                                                                                                                                           |  |  |
| Financing                                            | : | Self BDT 1,80,000/- (from existing business) 64%<br>Required Investment BDT 1,00,000/- (as equity) 36%                                                                                                                                                                                                                                                                                                                                                                   |  |  |
| Present salary/drawings<br>from business (estimates) | : | BDT 5,000                                                                                                                                                                                                                                                                                                                                                                                                                                                                |  |  |
| Proposed Salary                                      | : | BDT 5,000                                                                                                                                                                                                                                                                                                                                                                                                                                                                |  |  |
| Size of shop                                         | : | 15 ft x 12 ft= 180 square ft                                                                                                                                                                                                                                                                                                                                                                                                                                             |  |  |
| Security of the shop                                 | : | 100000                                                                                                                                                                                                                                                                                                                                                                                                                                                                   |  |  |
| Implementation                                       | : | <ul> <li>The business is planned to be scaled up by investment in existing goods like;Oil,Soft dring,Cosmatic Item,Bakery Item, Milk, Tea-Pan, Egg etc.</li> <li>Average 15% gain on sales.</li> <li>The business is operating by entrepreneur. Existing no employee.</li> <li>After getting equity fund no employee will be appointed.</li> <li>The shop is Rent .</li> <li>Collects goods from Joydebpur,Gazipur.</li> <li>Agreed grace period is 3 months.</li> </ul> |  |  |