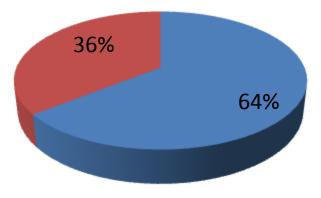

| Proposed Nobin Udyokta Business Info                 |   |                                                                                                                                                                                                                                                                                                                                                                                                                                                                          |  |  |
|------------------------------------------------------|---|--------------------------------------------------------------------------------------------------------------------------------------------------------------------------------------------------------------------------------------------------------------------------------------------------------------------------------------------------------------------------------------------------------------------------------------------------------------------------|--|--|
| Business Name                                        | : | EMRAN GENERAL STRORE                                                                                                                                                                                                                                                                                                                                                                                                                                                     |  |  |
| Location                                             | : | Chandana Chenema Hall, Joydebpur                                                                                                                                                                                                                                                                                                                                                                                                                                         |  |  |
| Total Investment in BDT                              | : | BDT 2,80,000/-                                                                                                                                                                                                                                                                                                                                                                                                                                                           |  |  |
| Financing                                            | : | Self BDT 1,80,000/- (from existing business) 64%<br>Required Investment BDT 1,00,000/- (as equity) 36%                                                                                                                                                                                                                                                                                                                                                                   |  |  |
| Present salary/drawings<br>from business (estimates) | : | BDT 5,000                                                                                                                                                                                                                                                                                                                                                                                                                                                                |  |  |
| Proposed Salary                                      | : | BDT 5,000                                                                                                                                                                                                                                                                                                                                                                                                                                                                |  |  |
| Size of shop                                         | : | 15 ft x 12 ft= 180 square ft                                                                                                                                                                                                                                                                                                                                                                                                                                             |  |  |
| Security of the shop                                 | : | 100000                                                                                                                                                                                                                                                                                                                                                                                                                                                                   |  |  |
| Implementation                                       | : | <ul> <li>The business is planned to be scaled up by investment in existing goods like;Oil,Soft dring,Cosmatic Item,Bakery Item, Milk, Tea-Pan, Egg etc.</li> <li>Average 15% gain on sales.</li> <li>The business is operating by entrepreneur. Existing no employee.</li> <li>After getting equity fund no employee will be appointed.</li> <li>The shop is Rent .</li> <li>Collects goods from Joydebpur,Gazipur.</li> <li>Agreed grace period is 3 months.</li> </ul> |  |  |