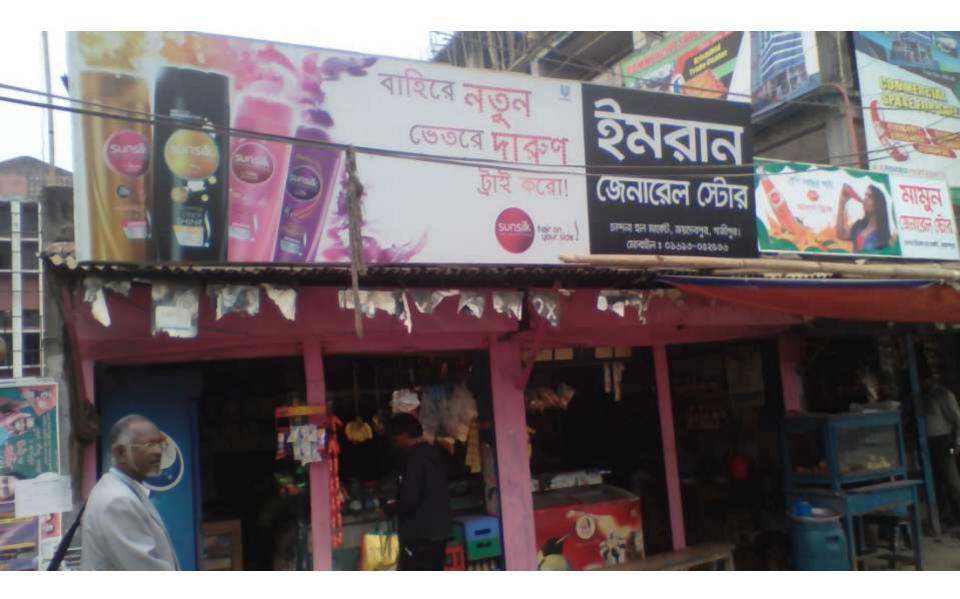

#### Proposed NU Business Name: EMRAN GENERAL STRORE

Project identification and prepared by: Md. Md. Kazem Uddin , Bashon Unit, Gazipur Project verified by: MD. Siddiqur Rahman

Grameen Shakti Samajik Byabosha Ltd.

| Proposed Nobin Udyokta Business Info                 |   |                                                                                                                                                                                                                                                                                                                                                                                                                                                                          |  |  |
|------------------------------------------------------|---|--------------------------------------------------------------------------------------------------------------------------------------------------------------------------------------------------------------------------------------------------------------------------------------------------------------------------------------------------------------------------------------------------------------------------------------------------------------------------|--|--|
| Business Name                                        | : | EMRAN GENERAL STRORE                                                                                                                                                                                                                                                                                                                                                                                                                                                     |  |  |
| Location                                             | : | Chandana Chenema Hall, Joydebpur                                                                                                                                                                                                                                                                                                                                                                                                                                         |  |  |
| Total Investment in BDT                              | : | BDT 2,80,000/-                                                                                                                                                                                                                                                                                                                                                                                                                                                           |  |  |
| Financing                                            | : | Self BDT 1,80,000/- (from existing business) 64%<br>Required Investment BDT 1,00,000/- (as equity) 36%                                                                                                                                                                                                                                                                                                                                                                   |  |  |
| Present salary/drawings<br>from business (estimates) | : | BDT 5,000                                                                                                                                                                                                                                                                                                                                                                                                                                                                |  |  |
| Proposed Salary                                      | : | BDT 5,000                                                                                                                                                                                                                                                                                                                                                                                                                                                                |  |  |
| Size of shop                                         | : | 15 ft x 12 ft= 180 square ft                                                                                                                                                                                                                                                                                                                                                                                                                                             |  |  |
| Security of the shop                                 | : | 100000                                                                                                                                                                                                                                                                                                                                                                                                                                                                   |  |  |
| Implementation                                       | : | <ul> <li>The business is planned to be scaled up by investment in existing goods like;Oil,Soft dring,Cosmatic Item,Bakery Item, Milk, Tea-Pan, Egg etc.</li> <li>Average 15% gain on sales.</li> <li>The business is operating by entrepreneur. Existing no employee.</li> <li>After getting equity fund no employee will be appointed.</li> <li>The shop is Rent .</li> <li>Collects goods from Joydebpur,Gazipur.</li> <li>Agreed grace period is 3 months.</li> </ul> |  |  |