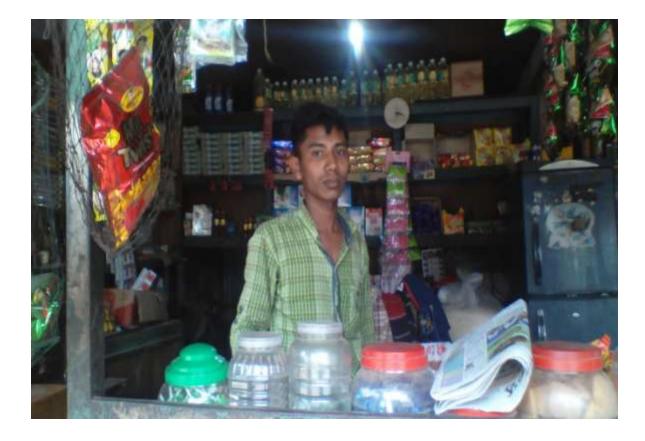

#### Proposed NU Business Name: EMRAN GENERAL STRORE



Project identification and prepared by: Md. Md. Kazem Uddin , Bashon Unit, Gazipur Project verified by: MD. Siddiqur Rahman



Grameen Shakti Samajik Byabosha Ltd.

| Brief Bio of The Proposed Nobin Udyokta        |                                      |                                                                         |  |  |  |
|------------------------------------------------|--------------------------------------|-------------------------------------------------------------------------|--|--|--|
| Name                                           | : MAHEDI HASAN                       |                                                                         |  |  |  |
| Age                                            | :                                    | 10-12-1998( 18 Y <i>ears