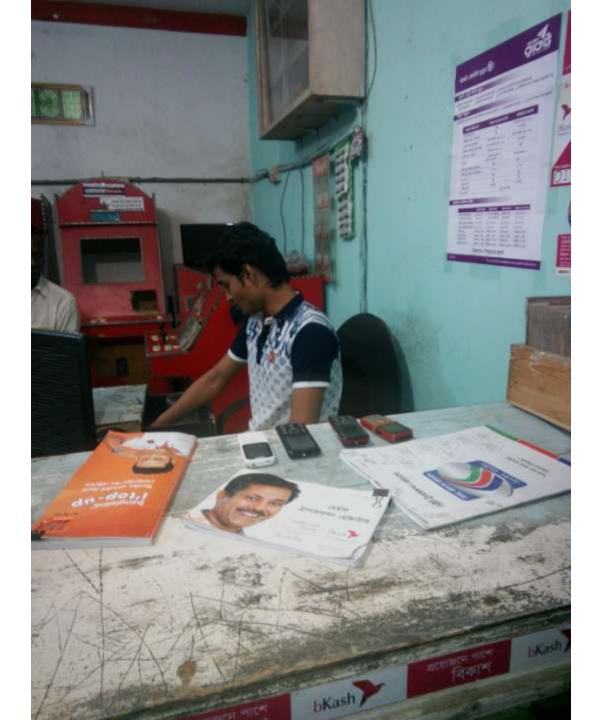

| Proposed Nobin Udyokta Business Info              |   |                                                                                                                                                                                                                                                                                                                                                                                                                                                                                                                                         |  |  |  |
|---------------------------------------------------|---|-----------------------------------------------------------------------------------------------------------------------------------------------------------------------------------------------------------------------------------------------------------------------------------------------------------------------------------------------------------------------------------------------------------------------------------------------------------------------------------------------------------------------------------------|--|--|--|
| Business Name                                     | : | MD. ARIFUL ISLAM                                                                                                                                                                                                                                                                                                                                                                                                                                                                                                                        |  |  |  |
| Location                                          | : | Kuniya Pachor, Gazipur                                                                                                                                                                                                                                                                                                                                                                                                                                                                                                                  |  |  |  |
| Total Investment in BDT                           | : | BDT 380,000/-                                                                                                                                                                                                                                                                                                                                                                                                                                                                                                                           |  |  |  |
| Financing                                         | : | Self BDT 300,000/- (from existing business) 79% Required Investment BDT 80,000/- (as equity) 21%                                                                                                                                                                                                                                                                                                                                                                                                                                        |  |  |  |
| Present salary/drawings from business (estimates) | : |                                                                                                                                                                                                                                                                                                                                                                                                                                                                                                                                         |  |  |  |
| Proposed Salary                                   | : | BDT 5,000                                                                                                                                                                                                                                                                                                                                                                                                                                                                                                                               |  |  |  |
| Size of shop                                      | : | 10 ft x 11 ft = 110 square ft                                                                                                                                                                                                                                                                                                                                                                                                                                                                                                           |  |  |  |
| Security of the shop                              | : | 30,000                                                                                                                                                                                                                                                                                                                                                                                                                                                                                                                                  |  |  |  |
| Implementation                                    | : | <ul> <li>■The business is planned to be scaled up by investment in existing goods,like;Charger,Head</li> <li>Phone,Baterry,MemoriyCard,Load,Bkash,Pen Drive, Sim card,Computer Games Mechine ,Bkash,Load etc.</li> <li>■Average 15% gain on sales.</li> <li>■The business is operating by entrepreneur. Existing no employee.</li> <li>■After getting equity fund no employee will be appointed.</li> <li>■Entrepreneur is owner of the shop</li> <li>■Collects goods from Dhaka.</li> <li>■Agreed grace period is 3 months.</li> </ul> |  |  |  |