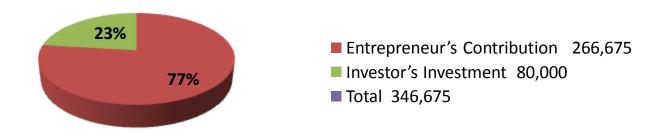

| Proposed Nobin Udyokta Business Info              |   |                                                                                                                                                                                                                                                                                                                                                                        |  |  |  |  |
|---------------------------------------------------|---|------------------------------------------------------------------------------------------------------------------------------------------------------------------------------------------------------------------------------------------------------------------------------------------------------------------------------------------------------------------------|--|--|--|--|
| Business Name                                     | : | DIPTO JEWELERS                                                                                                                                                                                                                                                                                                                                                         |  |  |  |  |
| Location                                          | : | Chowdhury Bari Road, Hospital                                                                                                                                                                                                                                                                                                                                          |  |  |  |  |
| Total Investment in BDT                           | : | BDT 346,675                                                                                                                                                                                                                                                                                                                                                            |  |  |  |  |
| Financing                                         | : | Self BDT 266675(from existing business) 83% Required Investment BDT 80000 (as equity) 17%                                                                                                                                                                                                                                                                              |  |  |  |  |
| Present salary/drawings from business (estimates) | : | BDT 5,000 Taka.                                                                                                                                                                                                                                                                                                                                                        |  |  |  |  |
| Proposed Salary                                   | : | BDT 5,000 Taka.                                                                                                                                                                                                                                                                                                                                                        |  |  |  |  |
| Size of shop                                      | : | 20 ft x 08 ft= 160 Square ft                                                                                                                                                                                                                                                                                                                                           |  |  |  |  |
| \Implementation                                   | : | <ul> <li>The business is planned to be scaled up by investment in existing goods like Golden Items, Silver. Etc. Service.</li> <li>Average 20 % gain on sale.</li> <li>The business is operating by entrepreneur. Existing no Employees.</li> <li>The shop is rented.</li> <li>Collects goods from Dhaka, tangail</li> <li>Agreed grace period is 3 months.</li> </ul> |  |  |  |  |

### **Investment Breakdown**

|              | Exis | sting      | Proposed |     |                |        |          |
|--------------|------|------------|----------|-----|----------------|--------|----------|
| Particulars  | Qty. | Unit Price | Amount   | Qty | Qty Unit Price |        | Proposed |
|              |      |            | (BDT)    |     |                | (BDT)  | Total    |
| Golden Items | 3    | 40000      | 120,000  | 4   | 20,000         | 80,000 | 200,000  |
| Siver        | 20   | 800        | 16,000   | 0   | 0              | 0      | 16,000   |
| Security     | 1    | 130675     | 130,675  | 0   | 0              | 0      | 130,675  |
| Total        | 24   | 0          | 266,675  | 4   | 0              | 80,000 | 346,675  |