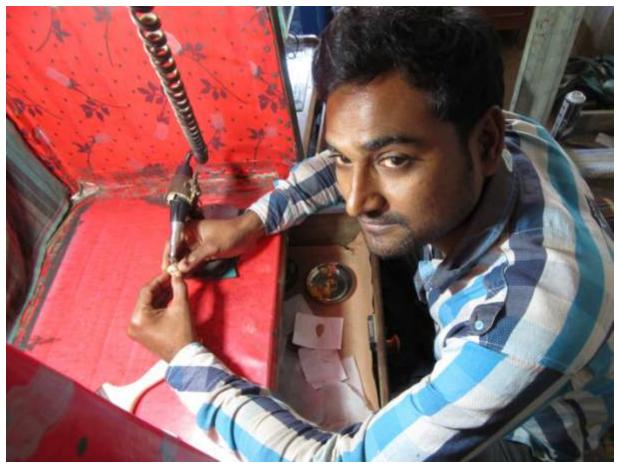

#### **Proposed NU Business Name: DIPTO JEWELERS**



Project identification and prepared by: Md Najim Uddin Nagorpur Unit, Tangail

Project verified by: Md Mizanur Rahman Patowary



| Brief Bio of The Proposed Nobin Udyokta                                                                                                         |                  |                                                                                                                                                                                                        |  |  |  |  |  |
|-------------------------------------------------------------------------------------------------------------------------------------------------|------------------|-----------------------------------------------------------------------------------------------------------------------