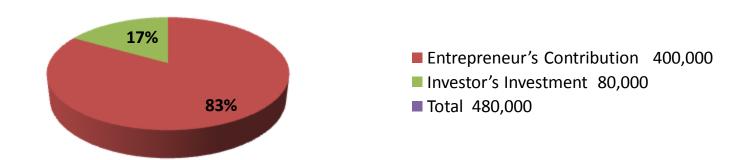

## **Investment Breakdown**

|             | Exis | ting              | Proposed |     |        |        |          |
|-------------|------|-------------------|----------|-----|--------|--------|----------|
| Particulars | Qty. | <b>Unit Price</b> | Amount   | Qty | Unit   | Amount | Proposed |
|             |      |                   | (BDT)    |     | Price  | (BDT)  | Total    |
| Ring        | 2    | 35000             | 70,000   | 0   | 0      | 0      | 70,000   |
| Nose pin    | 2    | 35000             | 70,000   | 0   | 0      | 0      | 70,000   |
| Silver      | 200  | 800               | 160,000  | 1   | 30,000 | 30,000 | 190,000  |
| Security    | 1    | 100000            | 100,000  | 0   | 0      | 0      | 100,000  |
| Gold        | 0    | 0                 | 0        | 1   | 50,000 | 50,000 | 50,000   |
| Total       | 205  | 0                 | 400,000  | 2   | 0      | 80,000 | 480,000  |