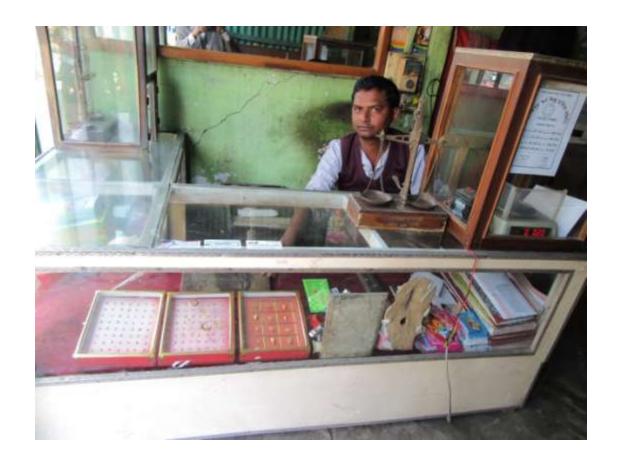

| Proposed Nobin Udyokta Business Info              |   |                                                                                                                                                                                                                                                                                                                                                                            |  |  |  |
|---------------------------------------------------|---|----------------------------------------------------------------------------------------------------------------------------------------------------------------------------------------------------------------------------------------------------------------------------------------------------------------------------------------------------------------------------|--|--|--|
| Business Name                                     | : | BRISHTI JEWELERS                                                                                                                                                                                                                                                                                                                                                           |  |  |  |
| Location                                          | : | Chowdhury Bari Road, Along with Union Council, Nagorpur.                                                                                                                                                                                                                                                                                                                   |  |  |  |
| Total Investment in BDT                           | : | BDT 480000                                                                                                                                                                                                                                                                                                                                                                 |  |  |  |
| Financing                                         | : | Self BDT 400000 (from existing business) 83% Required Investment BDT 80000 (as equity) 17%                                                                                                                                                                                                                                                                                 |  |  |  |
| Present salary/drawings from business (estimates) | : | BDT 5,000 Taka.                                                                                                                                                                                                                                                                                                                                                            |  |  |  |
| Proposed Salary                                   | : | BDT 5,000 Taka.                                                                                                                                                                                                                                                                                                                                                            |  |  |  |
| Size of shop                                      | : | 20 ft x 08 ft= 160 Square ft                                                                                                                                                                                                                                                                                                                                               |  |  |  |
| \Implementation                                   | : | <ul> <li>The business is planned to be scaled up by investment in existing goods like Ring, Nose pin, Silver. Etc. Service.</li> <li>Average 20 % gain on sale.</li> <li>The business is operating by entrepreneur. Existing 01 Employees.</li> <li>The shop is rented</li> <li>Collects goods from Dhaka, Nagorpur .</li> <li>Agreed grace period is 3 months.</li> </ul> |  |  |  |

# Pictures