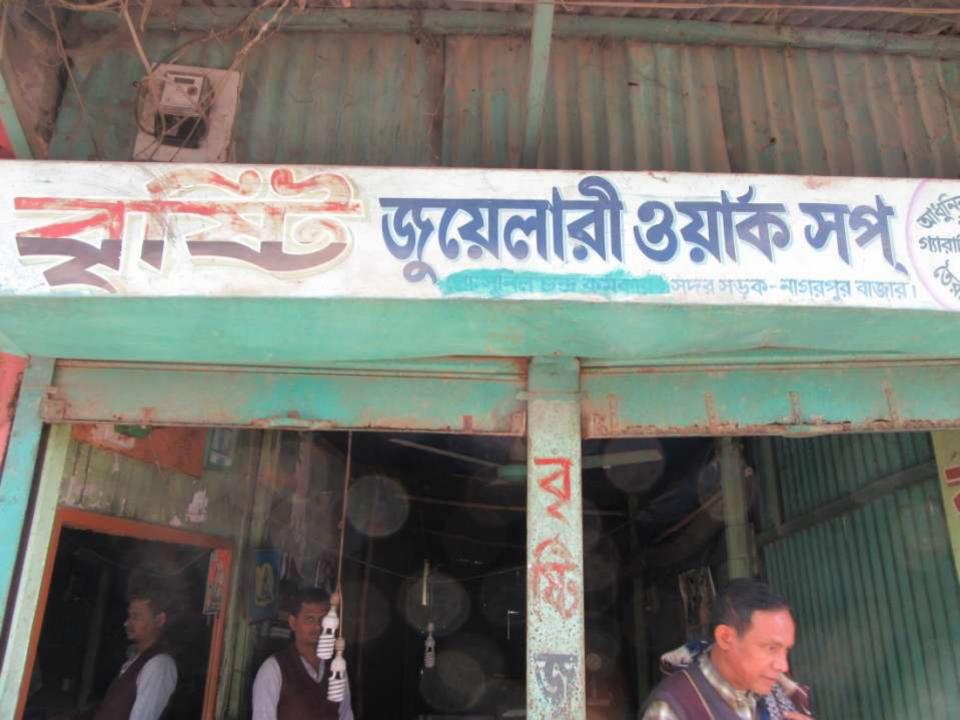

#### Proposed NU Business Name: **BRISHTI JEWELERS**

Project identification and prepared by: Md Habil Uddin Nagorpur Unit, Tangail

Project verified by: Md Mizanur Rahman Patowary

| Brief Bio of The Proposed Nobin Udyokta                                                                                                         |         |                                                                                                                                                                                        |  |  |  |  |  |
|-------------------------------------------------------------------------------------------------------------------------------------------------|---------|----------------------------------------------------------------------------------------------------------------------------------------------------------------------------------------|--|--|--|--|--|
| Name                                                                                                                                            | :       | SHIPON KORMOKAR                                                                                                                                                                        |  |  |  |  |  |
| Age                                                                                                                                             | :       | 20-05-1982 ( 34 <i>Years</i> )                                                                                                                                                         |  |  |  |  |  |
| Education, till to date                                                                                                                         | :       | SSC                                                                                                                                                                                    |  |  |  |  |  |
| Marital status                                                                                                                                  | :       | Married                                                                                                                                                                                |  |  |  |  |  |
| Children                                                                                                                                        | :       | 01 Son 01 Daughter                                                                                                                                                                     |  |  |  |  |  |
| No. of siblings:                                                                                                                                | :       | 03 Brothers                                                                                                                                                                            |  |  |  |  |  |
| Address                                                                                                                                         | :       | Vill: Bbanapara P.O: Babnapara P.S: Nagorpur , Dist: Tangail.                                                                                                                          |  |  |  |  |  |
| Parent's and GB related Info (i) Who is GB member (ii) Mother's name (iii) Father's name (iv) GB member's info                                  | : : : : | Mother Father  SWOROSHWOTI KORMOKAR  SUNIL KARMAKAR  Branch: Nagorpur, Centre # 40(Female),  Member ID: 4403, Group No: 07  Member since: 20-08-2005 (11 Years)  First loan: BDT Taka. |  |  |  |  |  |
| Further Information: (v) Who pays GB loan installment (vi) Mobile lady (vii) Grameen Education Loan (viii) Any other loan like GB, BRAC ASA etc | : : :   | Existing loan: BDT 55000 , Outstanding loan: BDT 2979 Nil No No No                                                                                                                     |  |  |  |  |  |

| Proposed Nobin Udyokta Business Info              |   |                                                                                                                                                                                                                                                                                                                                                                            |  |  |  |
|---------------------------------------------------|---|----------------------------------------------------------------------------------------------------------------------------------------------------------------------------------------------------------------------------------------------------------------------------------------------------------------------------------------------------------------------------|--|--|--|
| Business Name                                     | : | BRISHTI JEWELERS                                                                                                                                                                                                                                                                                                                                                           |  |  |  |
| Location                                          | : | Chowdhury Bari Road, Along with Union Council, Nagorpur.                                                                                                                                                                                                                                                                                                                   |  |  |  |
| Total Investment in BDT                           | : | BDT 480000                                                                                                                                                                                                                                                                                                                                                                 |  |  |  |
| Financing                                         | : | Self BDT 400000 (from existing business) 83% Required Investment BDT 80000 (as equity) 17%                                                                                                                                                                                                                                                                                 |  |  |  |
| Present salary/drawings from business (estimates) | : | BDT 5,000 Taka.                                                                                                                                                                                                                                                                                                                                                            |  |  |  |
| Proposed Salary                                   | : | BDT 5,000 Taka.                                                                                                                                                                                                                                                                                                                                                            |  |  |  |
| Size of shop                                      | : | 20 ft x 08 ft= 160 Square ft                                                                                                                                                                                                                                                                                                                                               |  |  |  |
| \Implementation                                   | : | <ul> <li>The business is planned to be scaled up by investment in existing goods like Ring, Nose pin, Silver. Etc. Service.</li> <li>Average 20 % gain on sale.</li> <li>The business is operating by entrepreneur. Existing 01 Employees.</li> <li>The shop is rented</li> <li>Collects goods from Dhaka, Nagorpur .</li> <li>Agreed grace period is 3 months.</li> </ul> |  |  |  |

# Pictures