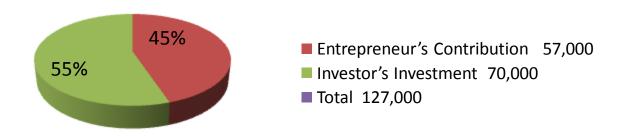

| Proposed Nobin Udyokta Business Info              |   |                                                                                                                                                                                                                                                                                                                                                                |  |  |  |  |
|---------------------------------------------------|---|----------------------------------------------------------------------------------------------------------------------------------------------------------------------------------------------------------------------------------------------------------------------------------------------------------------------------------------------------------------|--|--|--|--|
| Business Name                                     | : | BEAUTY RICE MILL                                                                                                                                                                                                                                                                                                                                               |  |  |  |  |
| Location                                          | : | Mamud Nagar Road, Notun Baazar, Nagorpur                                                                                                                                                                                                                                                                                                                       |  |  |  |  |
| Total Investment in BDT                           | : | BDT 127000                                                                                                                                                                                                                                                                                                                                                     |  |  |  |  |
| Financing                                         | : | Self BDT 57000 (from existing business) 45%                                                                                                                                                                                                                                                                                                                    |  |  |  |  |
|                                                   |   | Required Investment BDT 70000 (as equity) 55%                                                                                                                                                                                                                                                                                                                  |  |  |  |  |
| Present salary/drawings from business (estimates) | • | BDT 5,000 Taka.                                                                                                                                                                                                                                                                                                                                                |  |  |  |  |
| Proposed Salary                                   | : | BDT 5,000 Taka.                                                                                                                                                                                                                                                                                                                                                |  |  |  |  |
| Size of shop                                      | : | 25 ft x 20 ft= 500 Square ft                                                                                                                                                                                                                                                                                                                                   |  |  |  |  |
| \Implementation                                   | : | <ul> <li>The business is planned to be scaled up by investment in existing goods like; Dhan, Chilli, Sorisha, Paddy Etc</li> <li>Average 15% gain on sale.</li> <li>The business is operating by entrepreneur. Existing 01 Employees.</li> <li>The shop is rented</li> <li>Collects goods from Nagorpur .</li> <li>Agreed grace period is 3 months.</li> </ul> |  |  |  |  |

| Investment Breakdown |      |            |        |                             |        |        |         |  |
|----------------------|------|------------|--------|-----------------------------|--------|--------|---------|--|
|                      | Exis | ting       |        | Proposed                    |        |        |         |  |
| Particulars          | Qty. | Unit Price | Amount | Qty Unit Price Amount Prope |        |        |         |  |
|                      |      |            | (BDT)  | ]                           |        | (BDT)  | Total   |  |
| Rice                 | 34   | 25         | 850    | 0                           | 0      | 0      | 850     |  |
| Chilli               | 20   | 25         | 500    | 0                           | 0      | 0      | 500     |  |
| Mustard              | 90   | 5          | 450    | 0                           | 0      | 0      | 450     |  |
| Wheat                | 50   | 4          | 200    | 0                           | 0      | 0      | 200     |  |
| Khoil                | 200  | 25         | 5,000  | 0                           | 0      | 0      | 5,000   |  |
| Security             | 1    | 50000      | 50,000 | 0                           | 0      | 0      | 50,000  |  |
| Powder machine       |      |            | 0      | 1                           | 25,000 | 25,000 | 25,000  |  |
| Oil machine          | 0    | 0          | 0      | 1                           | 45,000 | 45,000 | 45,000  |  |
| Total                | 395  | 0          | 57,000 | 2                           | 0      | 70,000 | 127,000 |  |