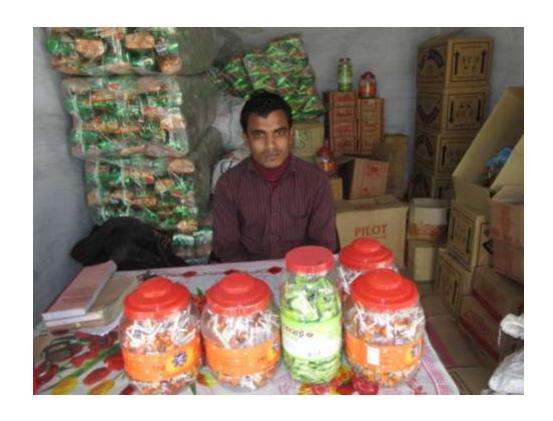

| Proposed Nobin Udyokta Business Info              |            |                                                                                                                                                                                                                                                                                                                                                                                                                     |  |  |  |
|---------------------------------------------------|------------|---------------------------------------------------------------------------------------------------------------------------------------------------------------------------------------------------------------------------------------------------------------------------------------------------------------------------------------------------------------------------------------------------------------------|--|--|--|
| Business Name                                     | :          | MS JIYEN STORE                                                                                                                                                                                                                                                                                                                                                                                                      |  |  |  |
| Location                                          | :          | Chumohani bazer.                                                                                                                                                                                                                                                                                                                                                                                                    |  |  |  |
| Total Investment in BDT                           | :          | BDT:113000/-                                                                                                                                                                                                                                                                                                                                                                                                        |  |  |  |
| Financing                                         | :          | Self BDT 63000/-(from existing business) 56%<br>Required Investment BDT 50,000/-(as equity) 44%                                                                                                                                                                                                                                                                                                                     |  |  |  |
| Present salary/drawings from business (estimates) | :          | BDT 5,000/-                                                                                                                                                                                                                                                                                                                                                                                                         |  |  |  |
| Proposed Salary                                   | <u> </u> : | BDT 5,000/-                                                                                                                                                                                                                                                                                                                                                                                                         |  |  |  |
| Size of shop                                      | <b>:</b>   | 10ft x 12ft= 120 square ft                                                                                                                                                                                                                                                                                                                                                                                          |  |  |  |
| Security of the shop                              | <b>:</b>   | 30,000/-                                                                                                                                                                                                                                                                                                                                                                                                            |  |  |  |
| Implementation                                    | :          | <ul> <li>The business is planned to be scaled up by investment in existing goods like; Grocery items etc.</li> <li>Average 7% gain on sale.</li> <li>The business is operating by entrepreneur. Existing no employee.</li> <li>After Getting equity fund 1 employee will be appointed.</li> <li>The shop is rented.</li> <li>Collects goods from Local market.</li> <li>Agreed grace period is 3 months.</li> </ul> |  |  |  |

## **O**PPORTUNITIES

Huge demand in the community Location of shop; Chumohani bazer. Regular customers;