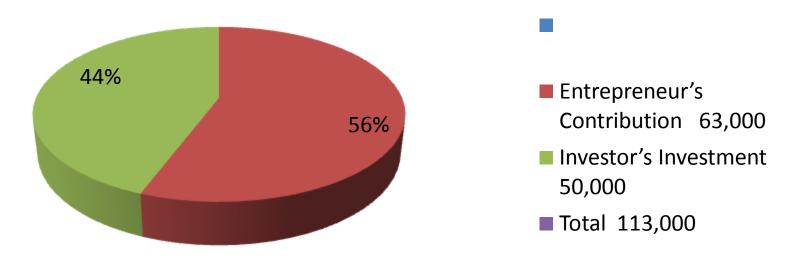

| Proposed Nobin Udyokta Business Info              |            |                                                                                                                                                                                                                                                                                                                                                                                                                     |  |  |  |
|---------------------------------------------------|------------|---------------------------------------------------------------------------------------------------------------------------------------------------------------------------------------------------------------------------------------------------------------------------------------------------------------------------------------------------------------------------------------------------------------------|--|--|--|
| Business Name                                     | :          | MS JIYEN STORE                                                                                                                                                                                                                                                                                                                                                                                                      |  |  |  |
| Location                                          | :          | Chumohani bazer.                                                                                                                                                                                                                                                                                                                                                                                                    |  |  |  |
| Total Investment in BDT                           | :          | BDT:113000/-                                                                                                                                                                                                                                                                                                                                                                                                        |  |  |  |
| Financing                                         | :          | Self BDT 63000/-(from existing business) 56%<br>Required Investment BDT 50,000/-(as equity) 44%                                                                                                                                                                                                                                                                                                                     |  |  |  |
| Present salary/drawings from business (estimates) | :          | BDT 5,000/-                                                                                                                                                                                                                                                                                                                                                                                                         |  |  |  |
| Proposed Salary                                   | <u> </u> : | BDT 5,000/-                                                                                                                                                                                                                                                                                                                                                                                                         |  |  |  |
| Size of shop                                      | <b>:</b>   | 10ft x 12ft= 120 square ft                                                                                                                                                                                                                                                                                                                                                                                          |  |  |  |
| Security of the shop                              | <b>:</b>   | 30,000/-                                                                                                                                                                                                                                                                                                                                                                                                            |  |  |  |
| Implementation                                    | :          | <ul> <li>The business is planned to be scaled up by investment in existing goods like; Grocery items etc.</li> <li>Average 7% gain on sale.</li> <li>The business is operating by entrepreneur. Existing no employee.</li> <li>After Getting equity fund 1 employee will be appointed.</li> <li>The shop is rented.</li> <li>Collects goods from Local market.</li> <li>Agreed grace period is 3 months.</li> </ul> |  |  |  |