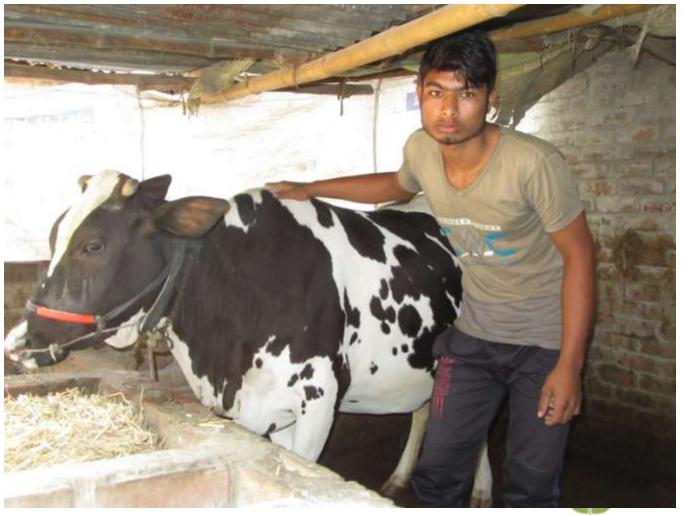

| Proposed Nobin Udyokta Business Info              |   |                                                                                                                                                                                                                                                                                                                                   |  |  |  |  |
|---------------------------------------------------|---|-----------------------------------------------------------------------------------------------------------------------------------------------------------------------------------------------------------------------------------------------------------------------------------------------------------------------------------|--|--|--|--|
| Business Name                                     | : | MS DAIRY FARM                                                                                                                                                                                                                                                                                                                     |  |  |  |  |
| Location                                          | : | Noudapara.                                                                                                                                                                                                                                                                                                                        |  |  |  |  |
| Total Investment in BDT                           | : | BDT 280,000/-                                                                                                                                                                                                                                                                                                                     |  |  |  |  |
| Financing                                         | : | Self BDT 230,000/-(from existing business) 82% Required Investment BDT 50,000/-(as equity) 18%                                                                                                                                                                                                                                    |  |  |  |  |
| Present salary/drawings from business (estimates) | : | BDT 5000/-                                                                                                                                                                                                                                                                                                                        |  |  |  |  |
| Proposed Salary                                   | : | BDT 5000/-                                                                                                                                                                                                                                                                                                                        |  |  |  |  |
| Size of house                                     | : | 20ft x 15ft= 300 square ft.                                                                                                                                                                                                                                                                                                       |  |  |  |  |
| Security of the shop                              | : | -                                                                                                                                                                                                                                                                                                                                 |  |  |  |  |
| Implementation                                    | : | <ul> <li>He has two cow in his farm.</li> <li>After getting equity fund one cow will be purchased.</li> <li>Daily milk production is 08 liters and milk price is BDT 60.</li> <li>The business is operating by entrepreneur. Existing no employee.</li> <li>The farm is own.</li> <li>Agreed grace period is 3 months.</li> </ul> |  |  |  |  |