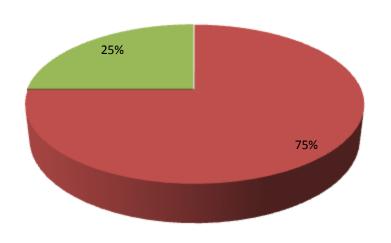

| Proposed Nobin Udyokta Business Info              |   |                                                                                                                                                                                                                                                                                                                                   |  |  |  |  |
|---------------------------------------------------|---|-----------------------------------------------------------------------------------------------------------------------------------------------------------------------------------------------------------------------------------------------------------------------------------------------------------------------------------|--|--|--|--|
| Business Name                                     | : | MS DAIRY FARM                                                                                                                                                                                                                                                                                                                     |  |  |  |  |
| Location                                          | : | Noudapara.                                                                                                                                                                                                                                                                                                                        |  |  |  |  |
| Total Investment in BDT                           | : | BDT 280,000/-                                                                                                                                                                                                                                                                                                                     |  |  |  |  |
| Financing                                         | : | Self BDT 230,000/-(from existing business) 82% Required Investment BDT 50,000/-(as equity) 18%                                                                                                                                                                                                                                    |  |  |  |  |
| Present salary/drawings from business (estimates) | : | BDT 5000/-                                                                                                                                                                                                                                                                                                                        |  |  |  |  |
| Proposed Salary                                   | : | BDT 5000/-                                                                                                                                                                                                                                                                                                                        |  |  |  |  |
| Size of house                                     | : | 20ft x 15ft= 300 square ft.                                                                                                                                                                                                                                                                                                       |  |  |  |  |
| Security of the shop                              | : | -                                                                                                                                                                                                                                                                                                                                 |  |  |  |  |
| Implementation                                    | : | <ul> <li>He has two cow in his farm.</li> <li>After getting equity fund one cow will be purchased.</li> <li>Daily milk production is 08 liters and milk price is BDT 60.</li> <li>The business is operating by entrepreneur. Existing no employee.</li> <li>The farm is own.</li> <li>Agreed grace period is 3 months.</li> </ul> |  |  |  |  |