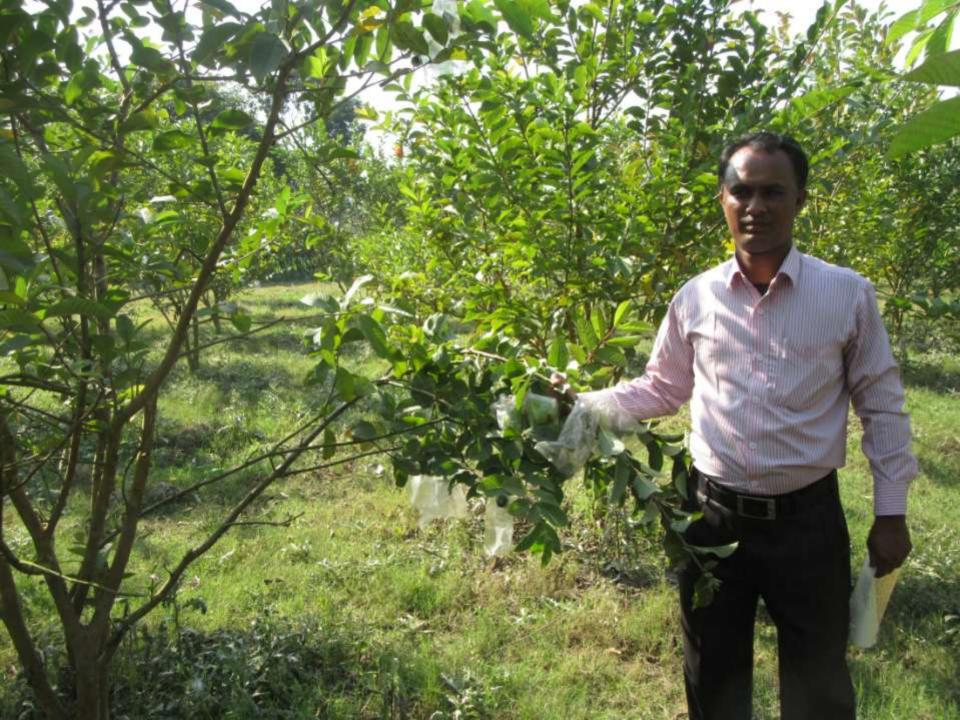

| Proposed Nobin Udyokta Business Info              |    |                                                                                                                                                                                                                                                                                                                                                                                                 |  |
|---------------------------------------------------|----|-------------------------------------------------------------------------------------------------------------------------------------------------------------------------------------------------------------------------------------------------------------------------------------------------------------------------------------------------------------------------------------------------|--|
| Business Name                                     | :  | MS AFJAL ENTERPRISE                                                                                                                                                                                                                                                                                                                                                                             |  |
| Location                                          | •  | Baludiar , Sholuya , Carghat , Rajshahi .                                                                                                                                                                                                                                                                                                                                                       |  |
| Total Investment in BDT                           | •• | BDT 217,000/-                                                                                                                                                                                                                                                                                                                                                                                   |  |
| Financing                                         | •• | Self BDT 167,000/- (from existing business) 77% Required Investment BDT 50,000(as equity) 23%                                                                                                                                                                                                                                                                                                   |  |
| Present salary/drawings from business (estimates) | :  | BDT 5,000                                                                                                                                                                                                                                                                                                                                                                                       |  |
| Proposed Salary                                   | :  | BDT 5,000                                                                                                                                                                                                                                                                                                                                                                                       |  |
| Size of shop                                      | :  | 3- Bhiga                                                                                                                                                                                                                                                                                                                                                                                        |  |
| Security of the shop                              | :  | BDT 17,000/-                                                                                                                                                                                                                                                                                                                                                                                    |  |
| Implementation                                    | :  | <ul> <li>The business is planned to be scaled up by investment in existing goods like Guava .</li> <li>Average 30 % gain on sales</li> <li>The business is operating by entrepreneur. Existing 1 employee.</li> <li>One will be appointed after getting equity fund.</li> <li>The land is under lease.</li> <li>Collects goods from Garden</li> <li>Agreed grace period is 3 months.</li> </ul> |  |