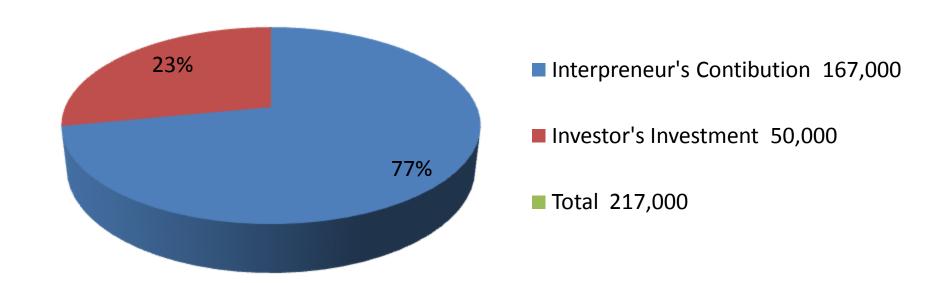

| Investment Breakdown      |          |          |                       |  |  |
|---------------------------|----------|----------|-----------------------|--|--|
| Particulars               | Existing | Proposed | <b>Proposed Total</b> |  |  |
| Guava Tree (500 x 300)    | 150,000  | 0        | 150,000               |  |  |
| Lease Payment             | 0        | 40,000   | 40,000                |  |  |
| Fertilizer, Insect killer | 0        | 10,000   | 10,000                |  |  |
| Security                  | 17,000   | -        | 17,000                |  |  |
| Total                     | 167,000  | 50,000   | 217,000               |  |  |