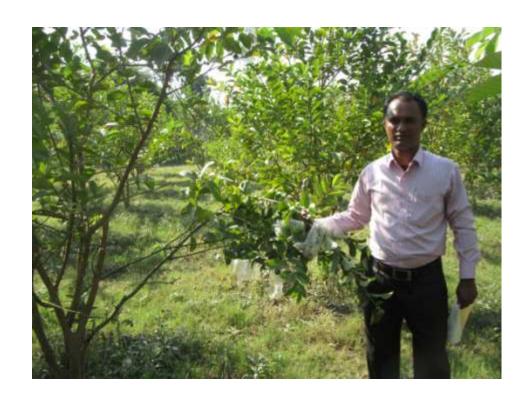

| Proposed Nobin Udyokta Business Info              |    |                                                                                                                                                                                                                                                                                                                                                                                                 |  |
|---------------------------------------------------|----|-------------------------------------------------------------------------------------------------------------------------------------------------------------------------------------------------------------------------------------------------------------------------------------------------------------------------------------------------------------------------------------------------|--|
| Business Name                                     | :  | MS AFJAL ENTERPRISE                                                                                                                                                                                                                                                                                                                                                                             |  |
| Location                                          | •  | Baludiar , Sholuya , Carghat , Rajshahi .                                                                                                                                                                                                                                                                                                                                                       |  |
| Total Investment in BDT                           | •• | BDT 217,000/-                                                                                                                                                                                                                                                                                                                                                                                   |  |
| Financing                                         | •• | Self BDT 167,000/- (from existing business) 77% Required Investment BDT 50,000(as equity) 23%                                                                                                                                                                                                                                                                                                   |  |
| Present salary/drawings from business (estimates) | :  | BDT 5,000                                                                                                                                                                                                                                                                                                                                                                                       |  |
| Proposed Salary                                   | :  | BDT 5,000                                                                                                                                                                                                                                                                                                                                                                                       |  |
| Size of shop                                      | :  | 3- Bhiga                                                                                                                                                                                                                                                                                                                                                                                        |  |
| Security of the shop                              | :  | BDT 17,000/-                                                                                                                                                                                                                                                                                                                                                                                    |  |
| Implementation                                    | :  | <ul> <li>The business is planned to be scaled up by investment in existing goods like Guava .</li> <li>Average 30 % gain on sales</li> <li>The business is operating by entrepreneur. Existing 1 employee.</li> <li>One will be appointed after getting equity fund.</li> <li>The land is under lease.</li> <li>Collects goods from Garden</li> <li>Agreed grace period is 3 months.</li> </ul> |  |