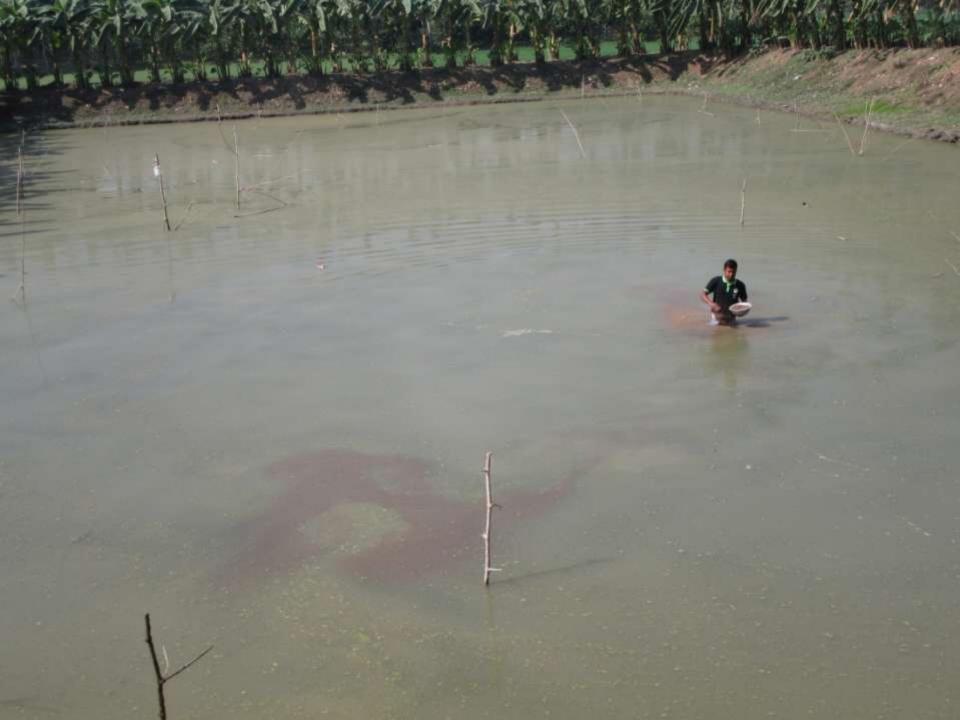

# Pictures

| Proposed Nobin Udyokta Business Info              |    |                                                                                                                                                                                                                                                                                                                               |  |  |
|---------------------------------------------------|----|-------------------------------------------------------------------------------------------------------------------------------------------------------------------------------------------------------------------------------------------------------------------------------------------------------------------------------|--|--|
| Business Name                                     | :  | RAIHAN MOTSO KHAMAR                                                                                                                                                                                                                                                                                                           |  |  |
| Location                                          | :  | Puravita , Nondongasi ,Carghat , Rajshahi .                                                                                                                                                                                                                                                                                   |  |  |
| Total Investment in BDT                           | :  | BDT 270,000/-                                                                                                                                                                                                                                                                                                                 |  |  |
| Financing                                         | :  | Self BDT 220,000/-(from existing business) 81% Required Investment BDT 50,000/-(as equity) 19%                                                                                                                                                                                                                                |  |  |
| Present salary/drawings from business (estimates) | •• | BDT 5,000/-                                                                                                                                                                                                                                                                                                                   |  |  |
| Proposed Salary                                   | :  | BDT 5,000/-                                                                                                                                                                                                                                                                                                                   |  |  |
| Size of shop                                      | :  | 3 biga                                                                                                                                                                                                                                                                                                                        |  |  |
| Security of the shop                              | •  | BDT 20,000/-                                                                                                                                                                                                                                                                                                                  |  |  |
| Implementation                                    | •• | <ul> <li>Currently run a fish farm.</li> <li>Various type of fish like; Ruhi fish, Carp fish, Mrigel fish etc cultivate here.</li> <li>The business is operating by entrepreneur. Existing 1 employee.</li> <li>The pond is rented.</li> <li>Collects fish from Baneswar.</li> <li>Agreed grace period is 3 months</li> </ul> |  |  |