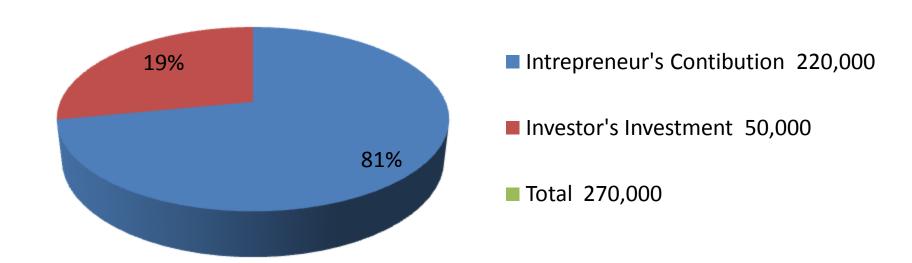

| Proposed Nobin Udyokta Business Info              |    |                                                                                                                                                                                                                                                                                                                               |  |  |
|---------------------------------------------------|----|-------------------------------------------------------------------------------------------------------------------------------------------------------------------------------------------------------------------------------------------------------------------------------------------------------------------------------|--|--|
| Business Name                                     | :  | RAIHAN MOTSO KHAMAR                                                                                                                                                                                                                                                                                                           |  |  |
| Location                                          | :  | Puravita , Nondongasi ,Carghat , Rajshahi .                                                                                                                                                                                                                                                                                   |  |  |
| Total Investment in BDT                           | :  | BDT 270,000/-                                                                                                                                                                                                                                                                                                                 |  |  |
| Financing                                         | :  | Self BDT 220,000/-(from existing business) 81% Required Investment BDT 50,000/-(as equity) 19%                                                                                                                                                                                                                                |  |  |
| Present salary/drawings from business (estimates) | •• | BDT 5,000/-                                                                                                                                                                                                                                                                                                                   |  |  |
| Proposed Salary                                   | :  | BDT 5,000/-                                                                                                                                                                                                                                                                                                                   |  |  |
| Size of shop                                      | :  | 3 biga                                                                                                                                                                                                                                                                                                                        |  |  |
| Security of the shop                              | •  | BDT 20,000/-                                                                                                                                                                                                                                                                                                                  |  |  |
| Implementation                                    | •• | <ul> <li>Currently run a fish farm.</li> <li>Various type of fish like; Ruhi fish, Carp fish, Mrigel fish etc cultivate here.</li> <li>The business is operating by entrepreneur. Existing 1 employee.</li> <li>The pond is rented.</li> <li>Collects fish from Baneswar.</li> <li>Agreed grace period is 3 months</li> </ul> |  |  |

| Investment Breakdown |          |          |                |  |  |
|----------------------|----------|----------|----------------|--|--|
| Particulars          | Existing | Proposed | Proposed Total |  |  |
| Fish                 | 200,000  | 0        | 200,000        |  |  |
| Lease                | 0        | 40,000   | 40,000         |  |  |
| Fish Feed            | 0        | 10,000   | 10,000         |  |  |
| Security             | 20,000   | -        | 20,000         |  |  |
| Total                | 220,000  | 50,000   | 270,000        |  |  |