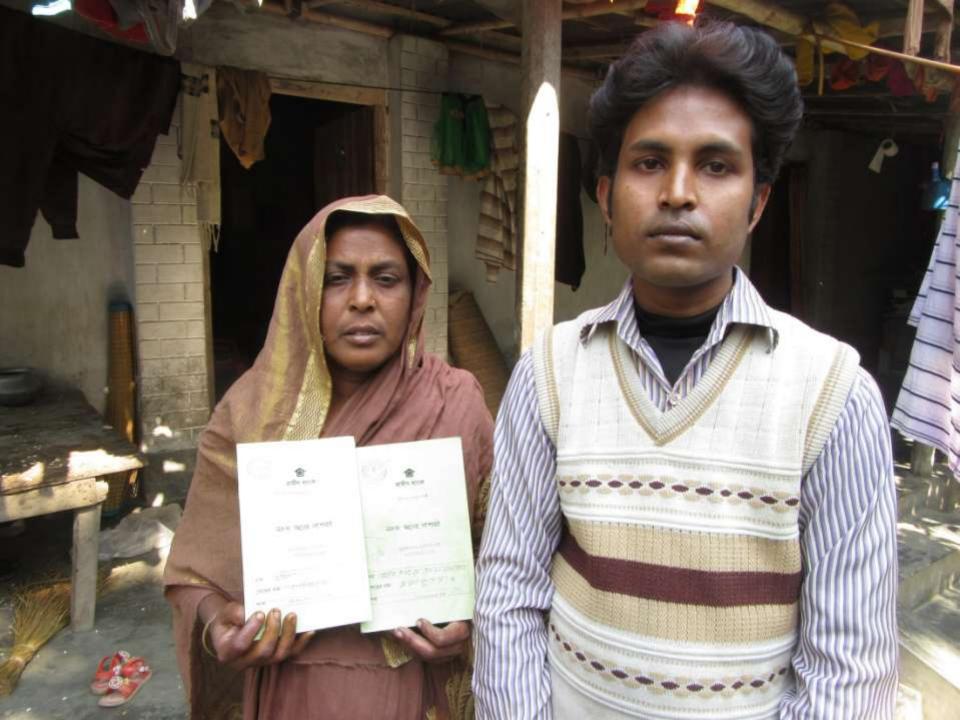

#### Proposed NU Business Name: BISMILLAH PHOTOCOPY

Project identification and prepared by: Md. Sahjamal Sirazi, Puthia Unit, Rajshahi

Project verified by: MD. Abdul Mannan Talukder

| Brief Bio of The Proposed Nobin Udyokta                                                                                                                        |    |                                                                                                                                                                                                        |  |  |  |
|----------------------------------------------------------------------------------------------------------------------------------------------------------------|----|--------------------------------------------------------------------------------------------------------------------------------------------------------------------------------------------------------|--|--|--|
| Name                                                                                                                                                           | :  | MD. EKBAL HOSSAIN                                                                                                                                                                                      |  |  |  |
| Age                                                                                                                                                            | :  | 15-02-1991(25 Years )                                                                                                                                                                                  |  |  |  |
| Education, till to date                                                                                                                                        | :  | HSC                                                                                                                                                                                                    |  |  |  |
| Marital status                                                                                                                                                 | :  | Married                                                                                                                                                                                                |  |  |  |
| Children                                                                                                                                                       | :  | 1 Son & 1 Daughter                                                                                                                                                                                     |  |  |  |
| No. of siblings:                                                                                                                                               | :  | 1 Brothers & 1 Sister                                                                                                                                                                                  |  |  |  |
| Address                                                                                                                                                        | :  | Vill: Habibpur, P.O: Nondongasi, P.S: Carghat, Dist: Rajshahi                                                                                                                                          |  |  |  |
| Parent's and GB related Info<br>(i) Who is GB member<br>(ii) Mother's name<br>(iii) Father's name<br>(iv) GB member's info                                     | :: | Mother Father MST. RUBINA BEGOM<br>MD. ERSHAD ALI<br>Branch: Nimpara , Carghat, Centre # 34 (Female),<br>Member ID:2574/5 , Group No: 02<br>Member since: 2000 (17 Years )<br>First Ioan: BDT -7,000/- |  |  |  |
| Further Information:<br>(v) Who pays GB loan installment<br>(vi) Mobile lady<br>(vii) Grameen Education Loan<br>(viii) Any other loan like GB,<br>BRAC ASA etc | :  | Existing loan: BDT 12,000/- Outstanding loan: BDT 12,000/-<br>Fathers<br>No<br>No<br>No                                                                                                                |  |  |  |

#### **BRIEF HISTORY OF GB LOAN UTILIZATION BY HIS FAMILY**

**MST. RUBINA BEGOM** joined Grameen Bank since 17 years ago. At first she took 7,000 taka loan from Grameen Bank. She gradually took loan from GB. Utilize loan in business & agriculture.