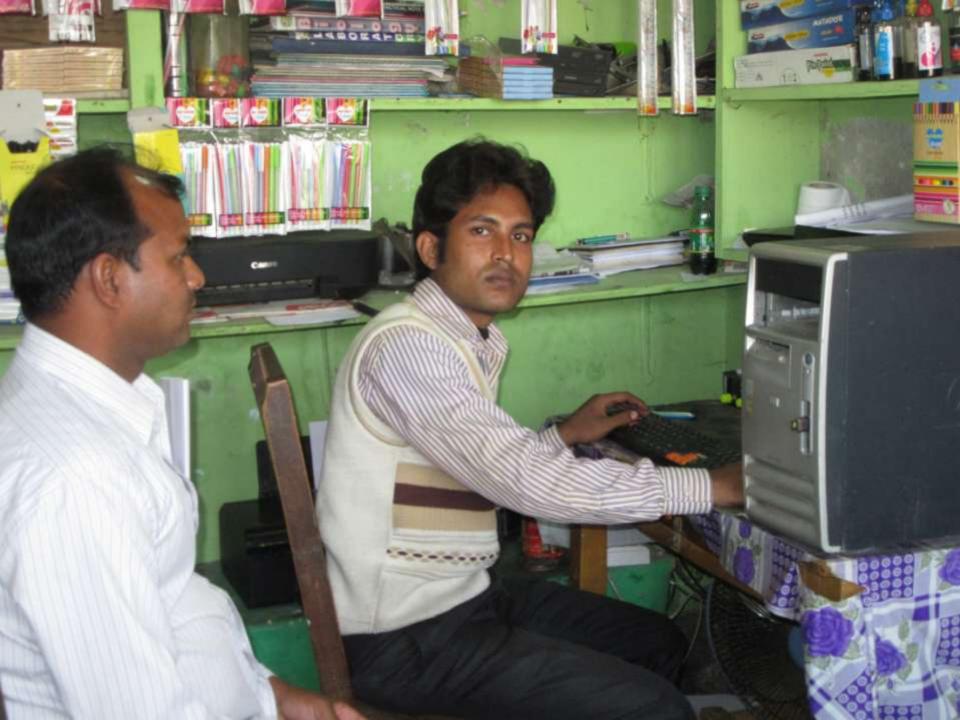

#### Proposed NU Business Name: BISMILLAH PHOTOCOPY

Project identification and prepared by: Md. Sahjamal Sirazi, Puthia Unit, Rajshahi

Project verified by: MD. Abdul Mannan Talukder

| Brief Bio of The Proposed Nobin Udyokta                                                                                                                        |    |                                                                                                                                                                                                        |  |  |  |
|----------------------------------------------------------------------------------------------------------------------------------------------------------------|----|--------------------------------------------------------------------------------------------------------------------------------------------------------------------------------------------------------|--|--|--|
| Name                                                                                                                                                           | :  | MD. EKBAL HOSSAIN                                                                                                                                                                                      |  |  |  |
| Age                                                                                                                                                            | :  | 15-02-1991(25 Years )                                                                                                                                                                                  |  |  |  |
| Education, till to date                                                                                                                                        | :  | HSC                                                                                                                                                                                                    |  |  |  |
| Marital status                                                                                                                                                 | :  | Married                                                                                                                                                                                                |  |  |  |
| Children                                                                                                                                                       | :  | 1 Son & 1 Daughter                                                                                                                                                                                     |  |  |  |
| No. of siblings:                                                                                                                                               | :  | 1 Brothers & 1 Sister                                                                                                                                                                                  |  |  |  |
| Address                                                                                                                                                        | :  | Vill: Habibpur, P.O: Nondongasi, P.S: Carghat, Dist: Rajshahi                                                                                                                                          |  |  |  |
| Parent's and GB related Info<br>(i) Who is GB member<br>(ii) Mother's name<br>(iii) Father's name<br>(iv) GB member's info                                     | :: | Mother Father MST. RUBINA BEGOM<br>MD. ERSHAD ALI<br>Branch: Nimpara , Carghat, Centre # 34 (Female),<br>Member ID:2574/5 , Group No: 02<br>Member since: 2000 (17 Years )<br>First Ioan: BDT -7,000/- |  |  |  |
| Further Information:<br>(v) Who pays GB loan installment<br>(vi) Mobile lady<br>(vii) Grameen Education Loan<br>(viii) Any other loan like GB,<br>BRAC ASA etc | :  | Existing loan: BDT 12,000/- Outstanding loan: BDT 12,000/-<br>Fathers<br>No<br>No<br>No                                                                                                                |  |  |  |

| Proposed Nobin Udyokta Business Info                 |   |                                                                                                                                                                                                                                                                                                                                                            |  |  |
|------------------------------------------------------|---|------------------------------------------------------------------------------------------------------------------------------------------------------------------------------------------------------------------------------------------------------------------------------------------------------------------------------------------------------------|--|--|
| Business Name                                        | : | BISMILLAH PHOTOCOPY                                                                                                                                                                                                                                                                                                                                        |  |  |
| Location                                             | : | Nondongassi bajar, Carghat, Rajshahi                                                                                                                                                                                                                                                                                                                       |  |  |
| Total Investment in BDT                              | : | BDT 222,000/-                                                                                                                                                                                                                                                                                                                                              |  |  |
| Financing                                            | : | Self BDT 172,000/-(from existing business) 77%<br>Required Investment BDT 50,000/-(as equity) 23%                                                                                                                                                                                                                                                          |  |  |
| Present salary/drawings<br>from business (estimates) | : | BDT 5,000/-                                                                                                                                                                                                                                                                                                                                                |  |  |
| Proposed Salary                                      | : | BDT 5,000/-                                                                                                                                                                                                                                                                                                                                                |  |  |
| Size of shop                                         | : | 10 ft x 10 ft= 100 square ft                                                                                                                                                                                                                                                                                                                               |  |  |
| Security of the shop                                 | : | BDT 22,000/-                                                                                                                                                                                                                                                                                                                                               |  |  |
| Implementation                                       | : | <ul> <li>The business is planned to be scaled up by investment in existing goods like; Fotokofe &amp; Stationary etc.</li> <li>Average 20% gain on sale.</li> <li>The business is operating by entrepreneur. Existing 1 employee.</li> <li>The shop is rented.</li> <li>Collects goods from Rajshahi.</li> <li>Agreed grace period is 3 months.</li> </ul> |  |  |