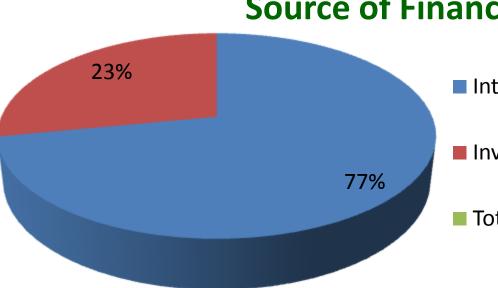

#### **Source of Finance**

Intrepreneur's Contibution 172,000

Investor' Investment 50,000

Total 222,000

| Financial Projection (BDT) |       |         |          |          |                      |  |
|----------------------------|-------|---------|----------|----------|----------------------|--|
| Particular                 | Daily | Monthly | 1st Year | 2nd Year | 3 <sup>rd</sup> Year |  |
| Revenue (sales)            |       |         |          |          |                      |  |
| Cosmetics                  | 4,000 | 120,000 | 1440,000 | 1512,000 | 1587,600             |  |
| Total Sales (A)            | 4,000 | 120,000 | 1440,000 | 1512,000 | 1587,600             |  |
| Less. Variable Expense     |       |         |          |          |                      |  |
| Cosmetics                  | 3,200 | 96,000  | 1152,000 | 1209,600 | 1270,080             |  |
| Total variable Expense (B) | 3,200 | 96,000  | 1152,000 | 1209,600 | 1270,080             |  |
| Contribution Margin (CM)   |       |         |          |          |                      |  |
| [C=(A-B)                   | 800   | 24,000  | 288,000  | 302,400  | 317,520              |  |
| Less. Fixed Expense        |       |         |          |          |                      |  |
| Rent                       |       | 600     | 7,200    | 7,200    | 7,200                |  |
| Electricity Bill           |       | 1,500   | 18,000   | 18,900   | 19,845               |  |
| Transportation             |       | 400     | 4,800    | 5,040    | 5,292                |  |
| Salary (self)              |       | 5,000   | 60,000   | 60,000   | 60,000               |  |
| Salary (staff)             |       | 5,000   | 60,000   | 60,000   | 60,000               |  |
| Entertainment              |       | 300     | 3,600    | 3,600    | 3,600                |  |
| Guard                      |       | 120     | 1,440    | 1,440    | 1,440                |  |
| Bank Charge                |       | 100     | 1,200    | 1,200    | 1,200                |  |
| Generator                  |       | 75      | 900      | 900      | 900                  |  |
| Mobile Bill                |       | 300     | 3,600    | 3,600    | 3,600                |  |
| Tatal Final Cost           |       | 12.205  | 100 740  | 101 000  | 102 077              |  |