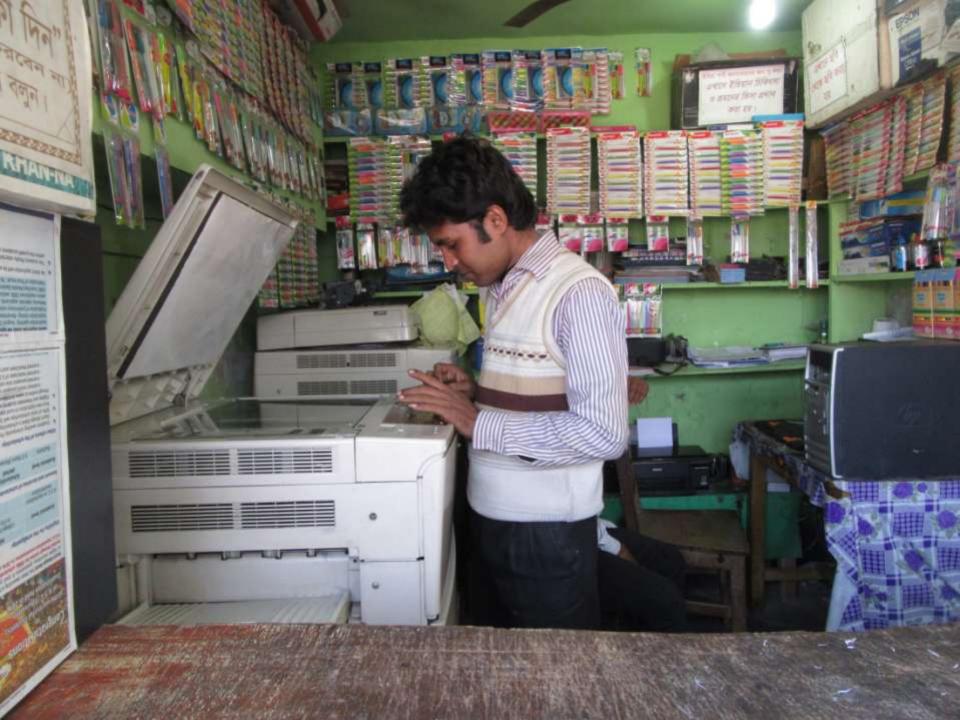

#### Proposed NU Business Name: BISMILLAH PHOTOCOPY

Project identification and prepared by: Md. Sahjamal Sirazi, Puthia Unit, Rajshahi

Project verified by: MD. Abdul Mannan Talukder

| Brief Bio of The Proposed Nobin Udyokta                                                                                                                        |    |                                                                                                                                                                                                        |  |  |  |
|----------------------------------------------------------------------------------------------------------------------------------------------------------------|----|--------------------------------------------------------------------------------------------------------------------------------------------------------------------------------------------------------|--|--|--|
| Name                                                                                                                                                           | :  | MD. EKBAL HOSSAIN                                                                                                                                                                                      |  |  |  |
| Age                                                                                                                                                            | :  | 15-02-1991(25 Years )                                                                                                                                                                                  |  |  |  |
| Education, till to date                                                                                                                                        | :  | HSC                                                                                                                                                                                                    |  |  |  |
| Marital status                                                                                                                                                 | :  | Married                                                                                                                                                                                                |  |  |  |
| Children                                                                                                                                                       | :  | 1 Son & 1 Daughter                                                                                                                                                                                     |  |  |  |
| No. of siblings:                                                                                                                                               | :  | 1 Brothers & 1 Sister                                                                                                                                                                                  |  |  |  |
| Address                                                                                                                                                        | :  | Vill: Habibpur, P.O: Nondongasi, P.S: Carghat, Dist: Rajshahi                                                                                                                                          |  |  |  |
| Parent's and GB related Info<br>(i) Who is GB member<br>(ii) Mother's name<br>(iii) Father's name<br>(iv) GB member's info                                     | :: | Mother Father MST. RUBINA BEGOM<br>MD. ERSHAD ALI<br>Branch: Nimpara , Carghat, Centre # 34 (Female),<br>Member ID:2574/5 , Group No: 02<br>Member since: 2000 (17 Years )<br>First Ioan: BDT -7,000/- |  |  |  |
| Further Information:<br>(v) Who pays GB loan installment<br>(vi) Mobile lady<br>(vii) Grameen Education Loan<br>(viii) Any other loan like GB,<br>BRAC ASA etc | :  | Existing loan: BDT 12,000/- Outstanding loan: BDT 12,000/-<br>Fathers<br>No<br>No<br>No                                                                                                                |  |  |  |

| Proposed Nobin Udyokta Business Info                 |   |                                                                                                                                                                                                                                                                                                                                                            |  |  |
|------------------------------------------------------|---|------------------------------------------------------------------------------------------------------------------------------------------------------------------------------------------------------------------------------------------------------------------------------------------------------------------------------------------------------------|--|--|
| Business Name                                        | : | BISMILLAH PHOTOCOPY                                                                                                                                                                                                                                                                                                                                        |  |  |
| Location                                             | : | Nondongassi bajar, Carghat, Rajshahi                                                                                                                                                                                                                                                                                                                       |  |  |
| Total Investment in BDT                              | : | BDT 222,000/-                                                                                                                                                                                                                                                                                                                                              |  |  |
| Financing                                            | : | Self BDT 172,000/-(from existing business) 77%<br>Required Investment BDT 50,000/-(as equity) 23%                                                                                                                                                                                                                                                          |  |  |
| Present salary/drawings<br>from business (estimates) | : | BDT 5,000/-                                                                                                                                                                                                                                                                                                                                                |  |  |
| Proposed Salary                                      | : | BDT 5,000/-                                                                                                                                                                                                                                                                                                                                                |  |  |
| Size of shop                                         | : | 10 ft x 10 ft= 100 square ft                                                                                                                                                                                                                                                                                                                               |  |  |
| Security of the shop                                 | : | BDT 22,000/-                                                                                                                                                                                                                                                                                                                                               |  |  |
| Implementation                                       | : | <ul> <li>The business is planned to be scaled up by investment in existing goods like; Fotokofe &amp; Stationary etc.</li> <li>Average 20% gain on sale.</li> <li>The business is operating by entrepreneur. Existing 1 employee.</li> <li>The shop is rented.</li> <li>Collects goods from Rajshahi.</li> <li>Agreed grace period is 3 months.</li> </ul> |  |  |