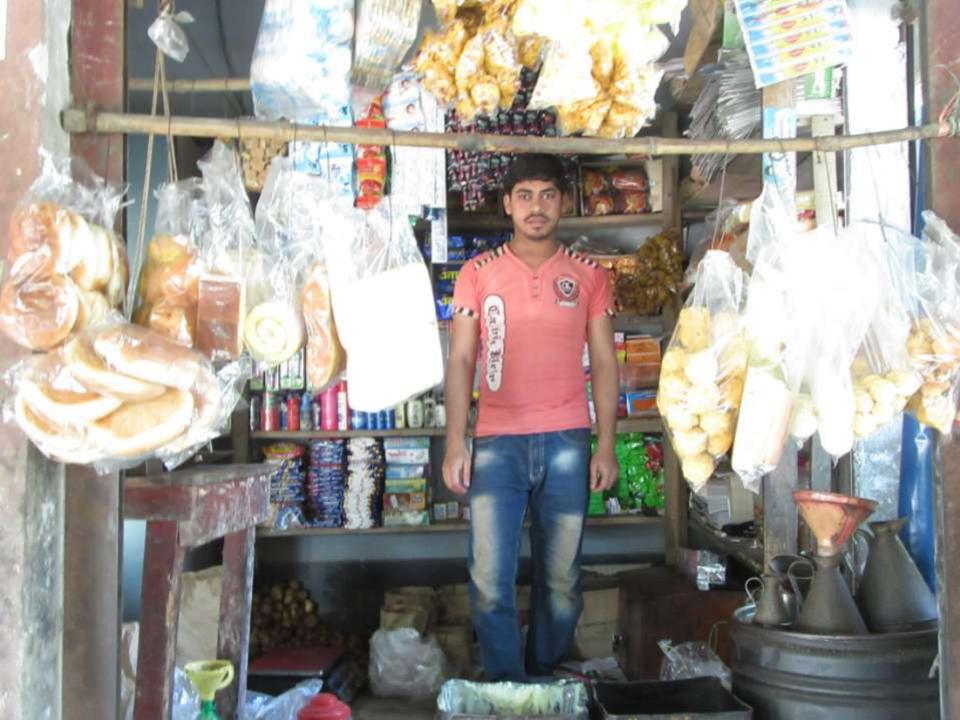

| Proposed Nobin Udyokta Business Info                 |   |                                                                                                                                                                                                                                                                                                    |  |  |
|------------------------------------------------------|---|----------------------------------------------------------------------------------------------------------------------------------------------------------------------------------------------------------------------------------------------------------------------------------------------------|--|--|
| Business Name                                        | : | MS RUBEL STORE                                                                                                                                                                                                                                                                                     |  |  |
| Location                                             | : | Patiakandi, Nondongasi, Carghat , Rajshahi .                                                                                                                                                                                                                                                       |  |  |
| Total Investment in BDT                              | : | BDT 90,000/-                                                                                                                                                                                                                                                                                       |  |  |
| Financing                                            | : | Self BDT 40,000/-(from existing business) 44%<br>Required Investment BDT 50,000/-(as equity) 56%                                                                                                                                                                                                   |  |  |
| Present salary/drawings<br>from business (estimates) | : | BDT 5,000/-                                                                                                                                                                                                                                                                                        |  |  |
| Proposed Salary                                      | : | BDT 5,000/-                                                                                                                                                                                                                                                                                        |  |  |
| Size of shop                                         | : | 10 ft x 15 ft= 150 square ft                                                                                                                                                                                                                                                                       |  |  |
| Security of the shop                                 | : | BDT -                                                                                                                                                                                                                                                                                              |  |  |
| Implementation                                       | : | <ul> <li>The business is planned to be scaled up by investment in existing goods like; Grocery Item.</li> <li>Average 15% gain on sale.</li> <li>The business is operating by entrepreneur. Existing no employees.</li> <li>The shop is self.</li> <li>Agreed grace period is 3 months.</li> </ul> |  |  |