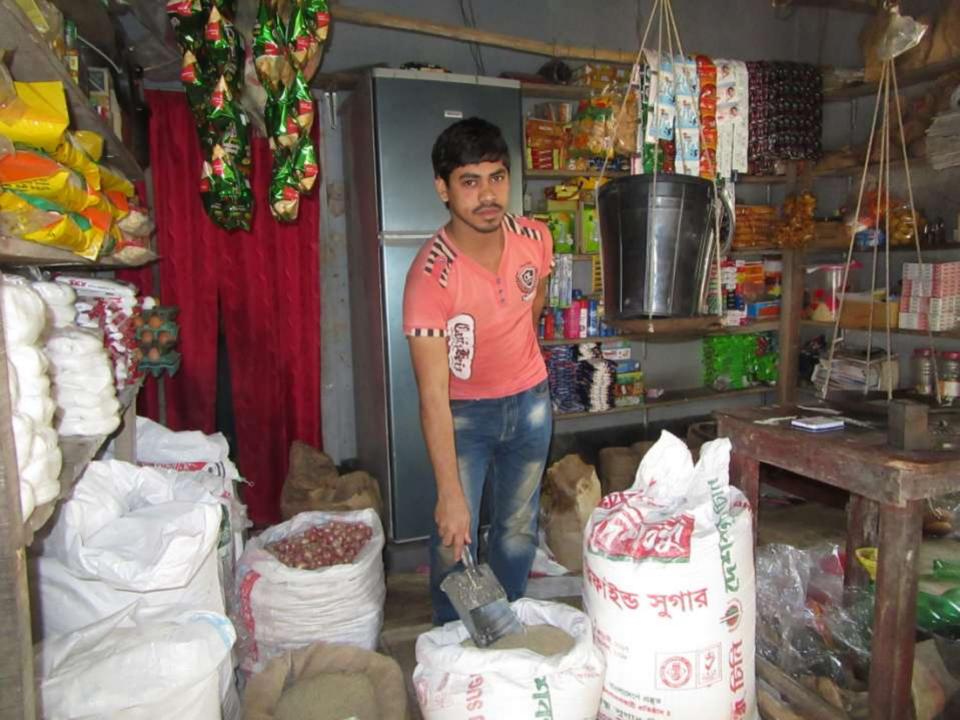

| Proposed Nobin Udyokta Business Info                 |   |                                                                                                                                                                                                                                                                                                    |  |  |
|------------------------------------------------------|---|----------------------------------------------------------------------------------------------------------------------------------------------------------------------------------------------------------------------------------------------------------------------------------------------------|--|--|
| Business Name                                        | : | MS RUBEL STORE                                                                                                                                                                                                                                                                                     |  |  |
| Location                                             | : | Patiakandi, Nondongasi, Carghat , Rajshahi .                                                                                                                                                                                                                                                       |  |  |
| Total Investment in BDT                              | : | BDT 90,000/-                                                                                                                                                                                                                                                                                       |  |  |
| Financing                                            | : | Self BDT 40,000/-(from existing business) 44%<br>Required Investment BDT 50,000/-(as equity) 56%                                                                                                                                                                                                   |  |  |
| Present salary/drawings<br>from business (estimates) | : | BDT 5,000/-                                                                                                                                                                                                                                                                                        |  |  |
| Proposed Salary                                      | : | BDT 5,000/-                                                                                                                                                                                                                                                                                        |  |  |
| Size of shop                                         | : | 10 ft x 15 ft= 150 square ft                                                                                                                                                                                                                                                                       |  |  |
| Security of the shop                                 | : | BDT -                                                                                                                                                                                                                                                                                              |  |  |
| Implementation                                       | : | <ul> <li>The business is planned to be scaled up by investment in existing goods like; Grocery Item.</li> <li>Average 15% gain on sale.</li> <li>The business is operating by entrepreneur. Existing no employees.</li> <li>The shop is self.</li> <li>Agreed grace period is 3 months.</li> </ul> |  |  |

| Existing Business (BDT)           |       |         |         |  |  |
|-----------------------------------|-------|---------|---------|--|--|
| Particular                        | Daily | Monthly | Yearly  |  |  |
| Revenue (sales)                   |       |         |         |  |  |
| Grocery Item                      | 2,000 | 60,000  | 720,000 |  |  |
| Total Sales (A)                   | 2,000 | 60,000  | 720,000 |  |  |
| Less. Variable Expense            |       |         |         |  |  |
| Grocery Item                      | 1,700 | 51,000  | 612,000 |  |  |
| Total variable Expense (B)        | 1,700 | 51,000  | 612,000 |  |  |
| Contribution Margin (CM) [C=(A-B) | 300   | 9,000   | 108,000 |  |  |
| Less. Fixed Expense               |       |         |         |  |  |
| Rent                              |       | -       | -       |  |  |
| Electricity Bill                  |       | 400     | 4,800   |  |  |
| Transportation                    |       | 800     | 9,600   |  |  |
| Salary (self)                     |       | 5,000   | 60,000  |  |  |
| Salary (staff)                    |       | -       | -       |  |  |
| Entertainment                     |       | 200     | 2,400   |  |  |
| Guard                             |       | -       | -       |  |  |
| Bank Charge                       |       | 100     | 1,200   |  |  |
| Mobile Bill                       |       | 300     | 3,600   |  |  |
| Total fixed Cost (D)              |       | 6,800   | 81,600  |  |  |
| Net Profit (E) [C-D)              |       | 2,200   | 26,400  |  |  |