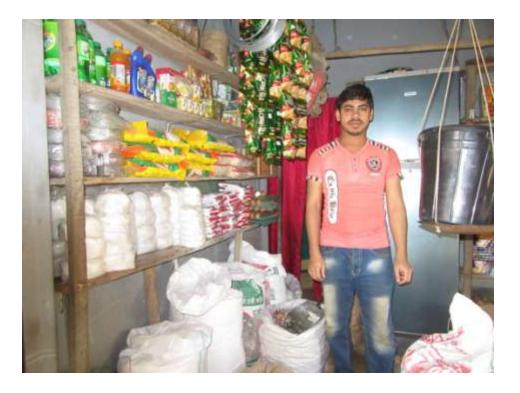

| Proposed Nobin Udyokta Business Info                 |   |                                                                                                                                                                                                                                                                                                    |  |  |
|------------------------------------------------------|---|----------------------------------------------------------------------------------------------------------------------------------------------------------------------------------------------------------------------------------------------------------------------------------------------------|--|--|
| Business Name                                        | : | MS RUBEL STORE                                                                                                                                                                                                                                                                                     |  |  |
| Location                                             | : | Patiakandi, Nondongasi, Carghat , Rajshahi .                                                                                                                                                                                                                                                       |  |  |
| Total Investment in BDT                              | : | BDT 90,000/-                                                                                                                                                                                                                                                                                       |  |  |
| Financing                                            | : | Self BDT 40,000/-(from existing business) 44%<br>Required Investment BDT 50,000/-(as equity) 56%                                                                                                                                                                                                   |  |  |
| Present salary/drawings<br>from business (estimates) | : | BDT 5,000/-                                                                                                                                                                                                                                                                                        |  |  |
| Proposed Salary                                      | : | BDT 5,000/-                                                                                                                                                                                                                                                                                        |  |  |
| Size of shop                                         | : | 10 ft x 15 ft= 150 square ft                                                                                                                                                                                                                                                                       |  |  |
| Security of the shop                                 | : | BDT -                                                                                                                                                                                                                                                                                              |  |  |
| Implementation                                       | : | <ul> <li>The business is planned to be scaled up by investment in existing goods like; Grocery Item.</li> <li>Average 15% gain on sale.</li> <li>The business is operating by entrepreneur. Existing no employees.</li> <li>The shop is self.</li> <li>Agreed grace period is 3 months.</li> </ul> |  |  |