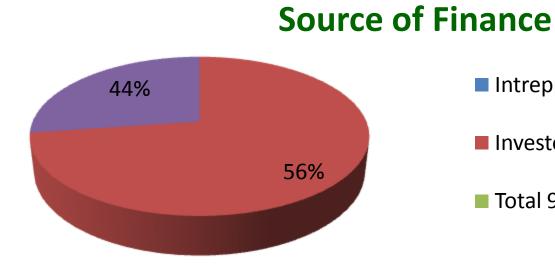

| Proposed Nobin Udyokta Business Info                 |   |                                                                                                                                                                                                                                                                                                    |  |  |
|------------------------------------------------------|---|----------------------------------------------------------------------------------------------------------------------------------------------------------------------------------------------------------------------------------------------------------------------------------------------------|--|--|
| Business Name                                        | : | MS RUBEL STORE                                                                                                                                                                                                                                                                                     |  |  |
| Location                                             | : | Patiakandi, Nondongasi, Carghat , Rajshahi .                                                                                                                                                                                                                                                       |  |  |
| Total Investment in BDT                              | : | BDT 90,000/-                                                                                                                                                                                                                                                                                       |  |  |
| Financing                                            | : | Self BDT 40,000/-(from existing business) 44%<br>Required Investment BDT 50,000/-(as equity) 56%                                                                                                                                                                                                   |  |  |
| Present salary/drawings<br>from business (estimates) | : | BDT 5,000/-                                                                                                                                                                                                                                                                                        |  |  |
| Proposed Salary                                      | : | BDT 5,000/-                                                                                                                                                                                                                                                                                        |  |  |
| Size of shop                                         | : | 10 ft x 15 ft= 150 square ft                                                                                                                                                                                                                                                                       |  |  |
| Security of the shop                                 | : | BDT -                                                                                                                                                                                                                                                                                              |  |  |
| Implementation                                       | : | <ul> <li>The business is planned to be scaled up by investment in existing goods like; Grocery Item.</li> <li>Average 15% gain on sale.</li> <li>The business is operating by entrepreneur. Existing no employees.</li> <li>The shop is self.</li> <li>Agreed grace period is 3 months.</li> </ul> |  |  |