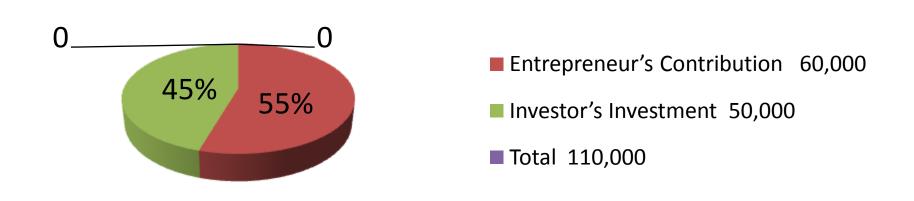

| Proposed Nobin Udyokta Business Info              |   |                                                                                                                                                                                                                                                                                                                                                                                            |  |  |
|---------------------------------------------------|---|--------------------------------------------------------------------------------------------------------------------------------------------------------------------------------------------------------------------------------------------------------------------------------------------------------------------------------------------------------------------------------------------|--|--|
| Business Name                                     | : | ROKON PAN KHAMAR                                                                                                                                                                                                                                                                                                                                                                           |  |  |
| Location                                          | : | Shoipara, Mohanpur, Rajshahi                                                                                                                                                                                                                                                                                                                                                               |  |  |
| Total Investment in BDT                           | : | BDT 1,10,000/-                                                                                                                                                                                                                                                                                                                                                                             |  |  |
| Financing                                         | : | Self BDT 60,000/-(from existing business) 55%                                                                                                                                                                                                                                                                                                                                              |  |  |
|                                                   |   | Required Investment BDT 50,000/-(as equity) 45%                                                                                                                                                                                                                                                                                                                                            |  |  |
| Present salary/drawings from business (estimates) | : | BDT 5,000/-                                                                                                                                                                                                                                                                                                                                                                                |  |  |
| Proposed Salary                                   | : | BDT 5,000/-                                                                                                                                                                                                                                                                                                                                                                                |  |  |
| Size of shop                                      | : | 17 Shotangsho                                                                                                                                                                                                                                                                                                                                                                              |  |  |
| Implementation                                    | : | <ul> <li>The business is planned to be scaled up by investment in existing; pan item etc.</li> <li>Average 100% gain on sale.</li> <li>The business is operating by entrepreneur. Existing No employees. After getting equity fund no employee will be appointed.</li> <li>The shop is No Rent</li> <li>Collects goods from Mohanpur.</li> <li>Agreed grace period is 3 months.</li> </ul> |  |  |