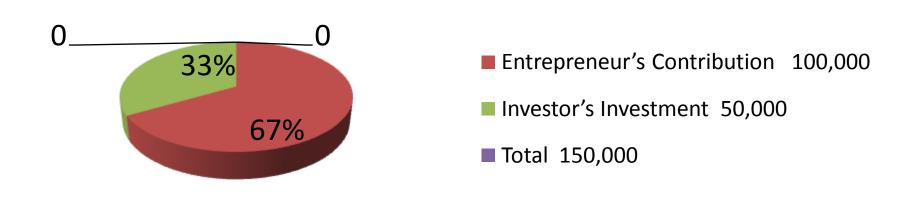

| investment breakdown |      |             |          |      |       |        |                      |
|----------------------|------|-------------|----------|------|-------|--------|----------------------|
|                      |      | Proposed    |          |      |       |        |                      |
| Particulars Qty.     |      | Unit Amount |          | Qty  | Unit  | Amount | <b>Proposed Tota</b> |
|                      |      | Price       | (BDT)    |      | Price | (BDT)  |                      |
| Pan Chara            | 5000 | 20          | 1,00,000 | 1000 | 20    | 20,000 | 1,20,000             |
| Pan boroj Repearing  | -    | -           | -        | -    | -     | 30,000 | 30,000               |
|                      |      |             |          |      |       |        |                      |
|                      |      |             |          |      |       |        |                      |
|                      |      |             |          |      |       |        |                      |
|                      |      |             |          |      |       |        |                      |
|                      |      |             |          |      |       |        |                      |
|                      |      |             |          |      |       |        |                      |
|                      |      |             |          |      |       |        |                      |
| Total                | 5000 |             | 1,00,000 | 1000 |       | 50,000 | 1,50,000             |

Investment Breakdown