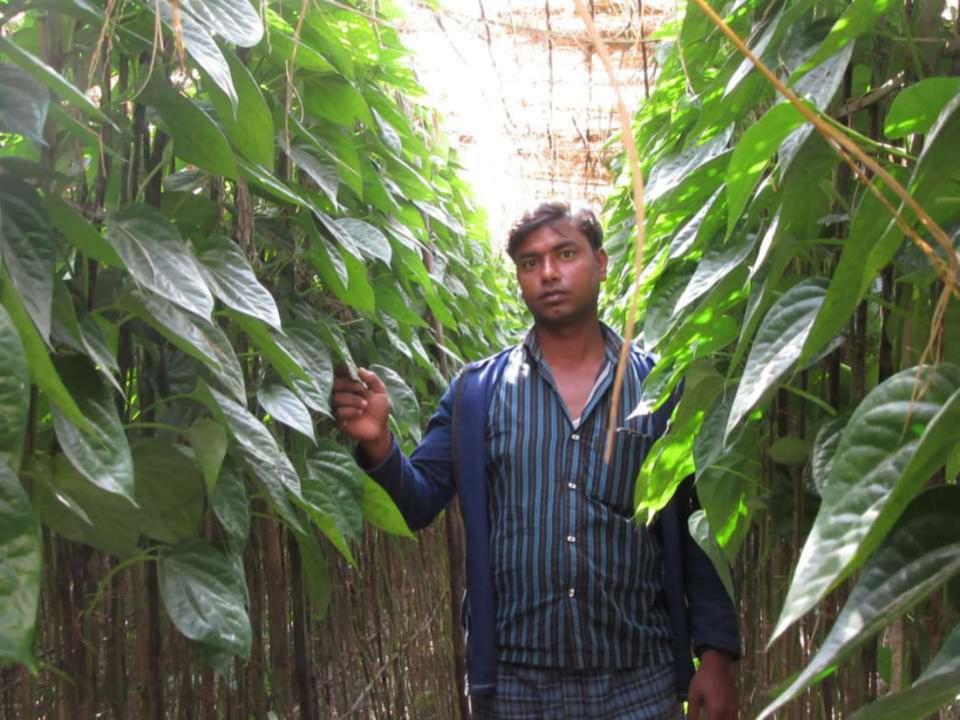

| Proposed Nobin Udyokta Business Info              |   |                                                                                                                                                                                                                                                                                                                                                                                            |  |  |  |  |
|---------------------------------------------------|---|--------------------------------------------------------------------------------------------------------------------------------------------------------------------------------------------------------------------------------------------------------------------------------------------------------------------------------------------------------------------------------------------|--|--|--|--|
| Business Name                                     | : | M/S DULAL (TRADERS)KHAMAR                                                                                                                                                                                                                                                                                                                                                                  |  |  |  |  |
| Location                                          | : | Sujon Palsha, Hat madhnogor,Bagmara, Rajshahi                                                                                                                                                                                                                                                                                                                                              |  |  |  |  |
| Total Investment in BDT                           | : | BDT 1,50,000/-                                                                                                                                                                                                                                                                                                                                                                             |  |  |  |  |
| Financing                                         | : | Self BDT 1,00,000/-(from existing business) 67%                                                                                                                                                                                                                                                                                                                                            |  |  |  |  |
|                                                   |   | Required Investment BDT 50,000/-(as equity) 33%                                                                                                                                                                                                                                                                                                                                            |  |  |  |  |
| Present salary/drawings from business (estimates) | : | BDT 5,000/-                                                                                                                                                                                                                                                                                                                                                                                |  |  |  |  |
| Proposed Salary                                   | : | BDT 5,000/-                                                                                                                                                                                                                                                                                                                                                                                |  |  |  |  |
| Size of shop                                      | : | 33 Shotangsho                                                                                                                                                                                                                                                                                                                                                                              |  |  |  |  |
| Implementation                                    | : | <ul> <li>The business is planned to be scaled up by investment in existing; pan item etc.</li> <li>Average 100% gain on sale.</li> <li>The business is operating by entrepreneur. Existing No employees. After getting equity fund no employee will be appointed.</li> <li>The shop is No Rent</li> <li>Collects goods from Mohanpur.</li> <li>Agreed grace period is 3 months.</li> </ul> |  |  |  |  |