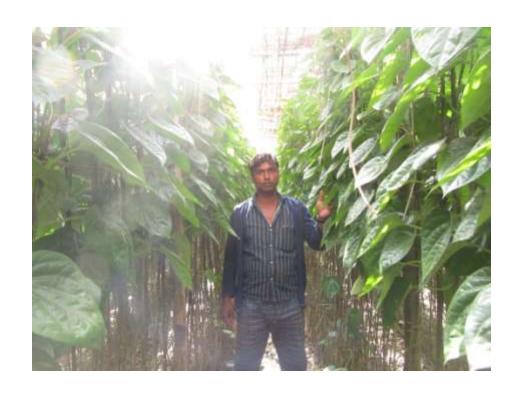

### Proposed NU Business Name: M/S DULAL (TRADERS) KHAMAR



Project identification and prepared by: Md.Rokon Uddin, Mohanpur Unit,Rajshahi

Project verified by: Md. Abdul Mannan Talukder



| Brief Bio of The Proposed Nobin Udyokta                                                                                                        |         |                                                                                                                                                                                    |  |  |
|------------------------------------------------------------------------------------------------------------------------------------------------|---------|------------------------------------------------------------------------------------------------------------------------------------------------------------------------