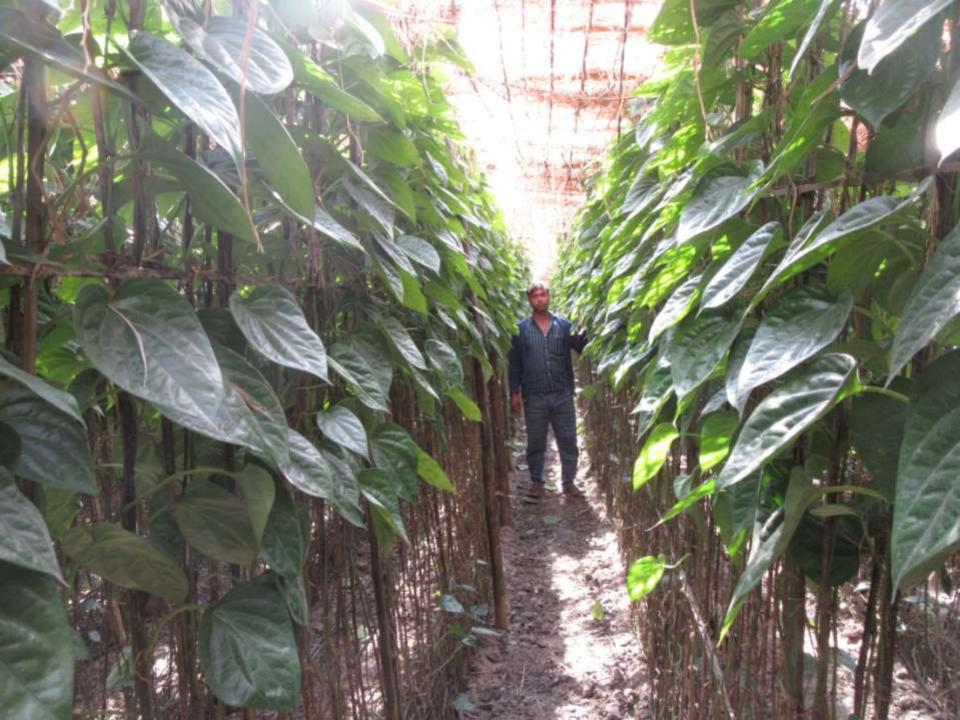

| Proposed Nobin Udyokta Business Info              |   |                                                                                                                                                                                                                                                                                                                                                                                            |  |  |  |  |
|---------------------------------------------------|---|--------------------------------------------------------------------------------------------------------------------------------------------------------------------------------------------------------------------------------------------------------------------------------------------------------------------------------------------------------------------------------------------|--|--|--|--|
| Business Name                                     | : | M/S DULAL (TRADERS)KHAMAR                                                                                                                                                                                                                                                                                                                                                                  |  |  |  |  |
| Location                                          | : | Sujon Palsha, Hat madhnogor,Bagmara, Rajshahi                                                                                                                                                                                                                                                                                                                                              |  |  |  |  |
| Total Investment in BDT                           | : | BDT 1,50,000/-                                                                                                                                                                                                                                                                                                                                                                             |  |  |  |  |
| Financing                                         | : | Self BDT 1,00,000/-(from existing business) 67%                                                                                                                                                                                                                                                                                                                                            |  |  |  |  |
|                                                   |   | Required Investment BDT 50,000/-(as equity) 33%                                                                                                                                                                                                                                                                                                                                            |  |  |  |  |
| Present salary/drawings from business (estimates) | : | BDT 5,000/-                                                                                                                                                                                                                                                                                                                                                                                |  |  |  |  |
| Proposed Salary                                   | : | BDT 5,000/-                                                                                                                                                                                                                                                                                                                                                                                |  |  |  |  |
| Size of shop                                      | : | 33 Shotangsho                                                                                                                                                                                                                                                                                                                                                                              |  |  |  |  |
| Implementation                                    | : | <ul> <li>The business is planned to be scaled up by investment in existing; pan item etc.</li> <li>Average 100% gain on sale.</li> <li>The business is operating by entrepreneur. Existing No employees. After getting equity fund no employee will be appointed.</li> <li>The shop is No Rent</li> <li>Collects goods from Mohanpur.</li> <li>Agreed grace period is 3 months.</li> </ul> |  |  |  |  |