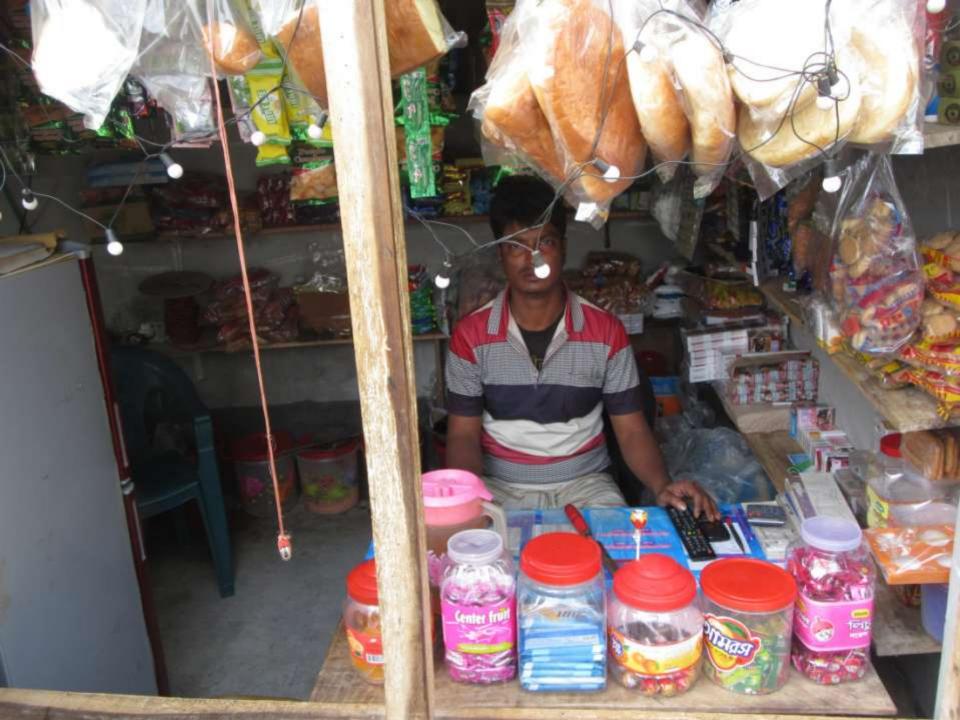

| Proposed Nobin Udyokta Business Info              |   |                                                                                                                                                                                                                                                                                                                                                                                                      |  |  |  |  |
|---------------------------------------------------|---|------------------------------------------------------------------------------------------------------------------------------------------------------------------------------------------------------------------------------------------------------------------------------------------------------------------------------------------------------------------------------------------------------|--|--|--|--|
| Business Name                                     | : | AMIN VARAITY STORE                                                                                                                                                                                                                                                                                                                                                                                   |  |  |  |  |
| Location                                          | : | Rokhitpara, Bagmara, Rajshahi                                                                                                                                                                                                                                                                                                                                                                        |  |  |  |  |
| Total Investment in BDT                           | : | BDT 1,13,600/-                                                                                                                                                                                                                                                                                                                                                                                       |  |  |  |  |
| Financing                                         | : | Self BDT 63,600/-(from existing business) 66% Required Investment BDT 50,000/-(as equity) 34%                                                                                                                                                                                                                                                                                                        |  |  |  |  |
| Present salary/drawings from business (estimates) | : | BDT 5,000/-                                                                                                                                                                                                                                                                                                                                                                                          |  |  |  |  |
| Proposed Salary                                   | : | BDT 5,000/-                                                                                                                                                                                                                                                                                                                                                                                          |  |  |  |  |
| Size of shop                                      | : | 10 ft x 8 ft=80 Scft                                                                                                                                                                                                                                                                                                                                                                                 |  |  |  |  |
| Implementation                                    | : | <ul> <li>The business is planned to be scaled up by investment in existing; Mudi item etc.</li> <li>Average 20% gain on sale.</li> <li>The business is operating by entrepreneur. Existing No employees. After getting equity fund no employee will be appointed.</li> <li>The shop is Rent.</li> <li>Collects goods from Keshorhat, Gangopara.</li> <li>Agreed grace period is 3 months.</li> </ul> |  |  |  |  |