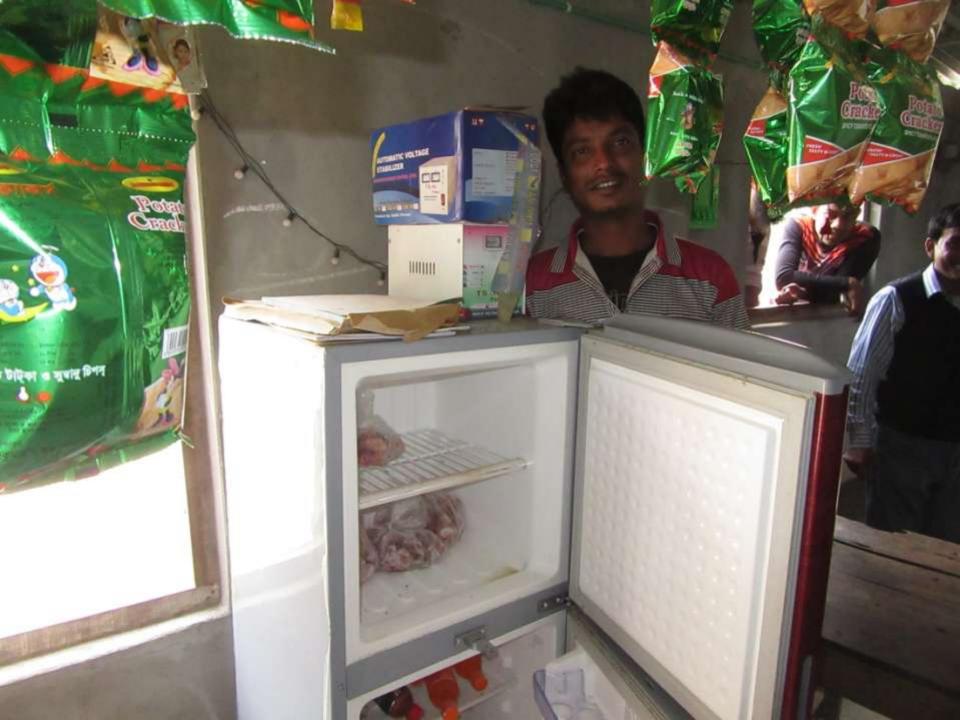

| Proposed Nobin Udyokta Business Info              |   |                                                                                                                                                                                                                                                                                                                                                                                                      |  |  |  |  |
|---------------------------------------------------|---|------------------------------------------------------------------------------------------------------------------------------------------------------------------------------------------------------------------------------------------------------------------------------------------------------------------------------------------------------------------------------------------------------|--|--|--|--|
| Business Name                                     | : | AMIN VARAITY STORE                                                                                                                                                                                                                                                                                                                                                                                   |  |  |  |  |
| Location                                          | : | Rokhitpara, Bagmara, Rajshahi                                                                                                                                                                                                                                                                                                                                                                        |  |  |  |  |
| Total Investment in BDT                           | : | BDT 1,13,600/-                                                                                                                                                                                                                                                                                                                                                                                       |  |  |  |  |
| Financing                                         | : | Self BDT 63,600/-(from existing business) 66% Required Investment BDT 50,000/-(as equity) 34%                                                                                                                                                                                                                                                                                                        |  |  |  |  |
| Present salary/drawings from business (estimates) | : | BDT 5,000/-                                                                                                                                                                                                                                                                                                                                                                                          |  |  |  |  |
| Proposed Salary                                   | : | BDT 5,000/-                                                                                                                                                                                                                                                                                                                                                                                          |  |  |  |  |
| Size of shop                                      | : | 10 ft x 8 ft=80 Scft                                                                                                                                                                                                                                                                                                                                                                                 |  |  |  |  |
| Implementation                                    | : | <ul> <li>The business is planned to be scaled up by investment in existing; Mudi item etc.</li> <li>Average 20% gain on sale.</li> <li>The business is operating by entrepreneur. Existing No employees. After getting equity fund no employee will be appointed.</li> <li>The shop is Rent.</li> <li>Collects goods from Keshorhat, Gangopara.</li> <li>Agreed grace period is 3 months.</li> </ul> |  |  |  |  |