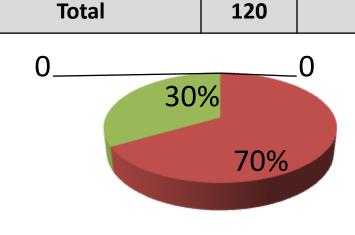

28,600

63,600

Investment Breakdown

Advance For Shop

■ Entrepreneur's Contribution 200,000

50,000

1,13,600

- Investor's Investment 100,000
- Total 300,000