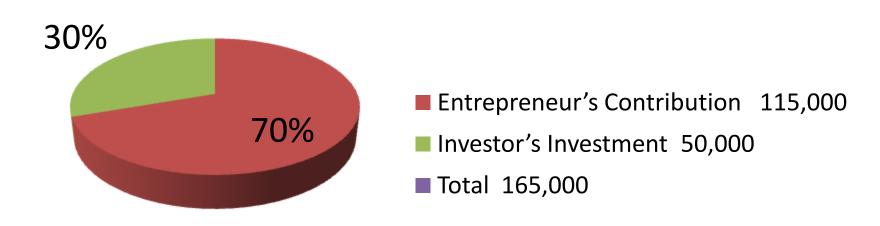

| Proposed Nobin Udyokta Business Info              |   |                                                                                                                                                                                                                                                                                                                                                                                |  |  |  |
|---------------------------------------------------|---|--------------------------------------------------------------------------------------------------------------------------------------------------------------------------------------------------------------------------------------------------------------------------------------------------------------------------------------------------------------------------------|--|--|--|
| Business Name                                     | : | SHEIKH ENTERPRISE                                                                                                                                                                                                                                                                                                                                                              |  |  |  |
| Location                                          | : | Charghat Bazaar, Rajshahi                                                                                                                                                                                                                                                                                                                                                      |  |  |  |
| Total Investment in BDT                           | : | BDT 165,000                                                                                                                                                                                                                                                                                                                                                                    |  |  |  |
| Financing                                         | : | Self BDT 115,000 (from existing business) 70% Required Investment BDT 50,000 (as equity) 30%                                                                                                                                                                                                                                                                                   |  |  |  |
| Present salary/drawings from business (estimates) | : | BDT 5,000 Taka.                                                                                                                                                                                                                                                                                                                                                                |  |  |  |
| Proposed Salary                                   | : | BDT 5,000 Taka.                                                                                                                                                                                                                                                                                                                                                                |  |  |  |
| Size of shop                                      | : | 10 ft x 10 ft= 100 Square ft                                                                                                                                                                                                                                                                                                                                                   |  |  |  |
| \Implementation                                   | : | <ul> <li>The business is planned to be scaled up by investment in existing goods like; computer service etc.</li> <li>Average 20 % gain on sale &amp; 50% gain on service.</li> <li>The business is operating by entrepreneur. Existing no Employees.</li> <li>The shop is rented.</li> <li>Collects goods from Rajshahi.</li> <li>Agreed grace period is 3 months.</li> </ul> |  |  |  |

| Investment Breakdown |      |            |                 |      |                   |                 |                   |
|----------------------|------|------------|-----------------|------|-------------------|-----------------|-------------------|
|                      | Exis | ting       | Proposed        |      |                   |                 |                   |
| Particulars          | Qty. | Unit Price | Amount<br>(BDT) | Qty. | <b>Unit Price</b> | Amount<br>(BDT) | Proposed<br>Total |
| Computer             | 2    | 40000      | 80,000          | 0    | 0                 | 0               | 80,000            |
| Scanner& Pritner     | 2    | 7500       | 15,000          | 0    | 0                 | 0               | 15,000            |
| Security             | 1    | 20000      | 20,000          | 0    | 0                 | 0               | 20,000            |
| Printer              | 0    | 0          | 0               | 1    | 15000             | 15,000          | 15,000            |
| Stationery Item      | 0    | 0          | 0               | 1    | 35000             | 35,000          | 35,000            |
| Total                | 5    |            | 115,000         | 2    |                   | 50,000          | 165,000           |