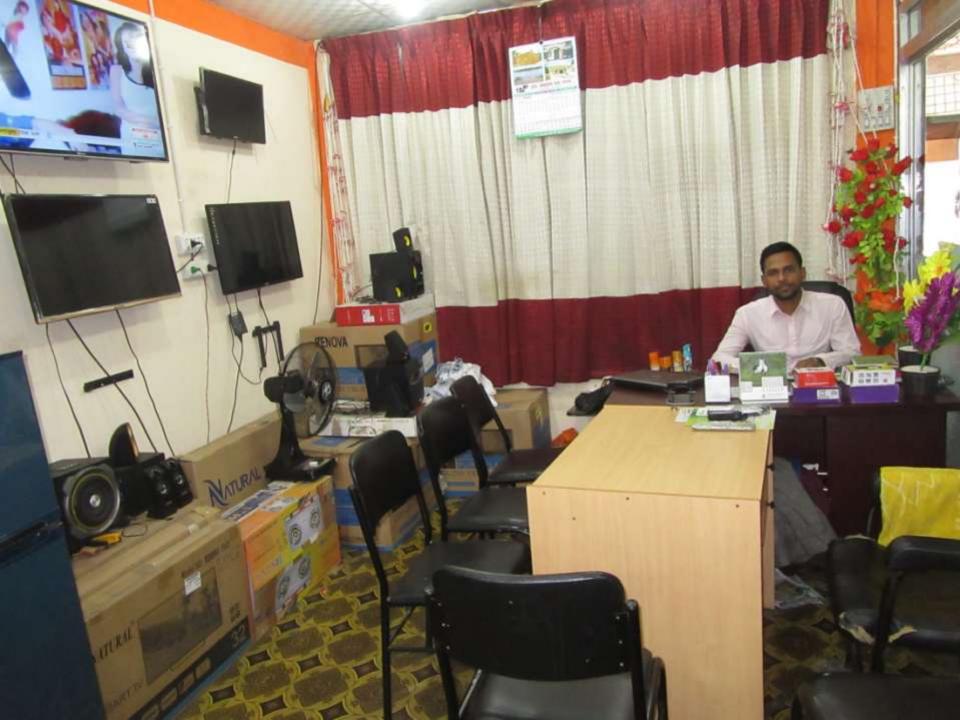

| Proposed Nobin Udyokta Business Info                 |   |                                                                                                                                                                                                                                                                                                                                                                                    |  |  |
|------------------------------------------------------|---|------------------------------------------------------------------------------------------------------------------------------------------------------------------------------------------------------------------------------------------------------------------------------------------------------------------------------------------------------------------------------------|--|--|
| Business Name                                        | : | M K S ENTERPRISE                                                                                                                                                                                                                                                                                                                                                                   |  |  |
| Location                                             | : | Bagha Bazaar, Rajshahi                                                                                                                                                                                                                                                                                                                                                             |  |  |
| Total Investment in BDT                              | : | BDT 590,000                                                                                                                                                                                                                                                                                                                                                                        |  |  |
| Financing                                            | : | Self BDT 540,000 (from existing business) 92%                                                                                                                                                                                                                                                                                                                                      |  |  |
|                                                      |   | Required Investment BDT 50,000 (as equity) 08%                                                                                                                                                                                                                                                                                                                                     |  |  |
| Present salary/drawings<br>from business (estimates) | : | BDT 5,000 Taka.                                                                                                                                                                                                                                                                                                                                                                    |  |  |
| Proposed Salary                                      | : | BDT 5,000 Taka.                                                                                                                                                                                                                                                                                                                                                                    |  |  |
| Size of shop                                         | : | 10 ft x 32 ft= 320 Square ft                                                                                                                                                                                                                                                                                                                                                       |  |  |
| \Implementation                                      | : | <ul> <li>The business is planned to be scaled up by investment in existing goods like; Television Fridge etc.</li> <li>Average 20% gain on sale.</li> <li>The business is operating by entrepreneur. Existing 1 Employees.</li> <li>One will be appointed</li> <li>The shop is rented.</li> <li>Collects goods from Rajshahi.</li> <li>Agreed grace period is 3 months.</li> </ul> |  |  |