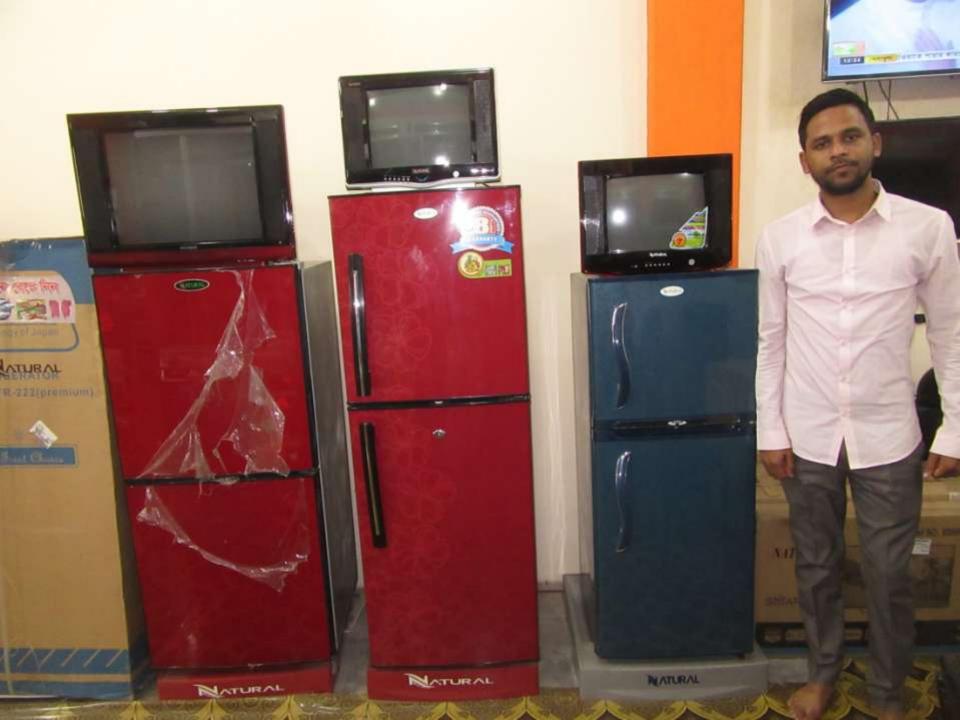

| Proposed Nobin Udyokta Business Info                 |   |                                                                                                                                                                                                                                                                                                                                                                                    |  |  |
|------------------------------------------------------|---|------------------------------------------------------------------------------------------------------------------------------------------------------------------------------------------------------------------------------------------------------------------------------------------------------------------------------------------------------------------------------------|--|--|
| Business Name                                        | : | M K S ENTERPRISE                                                                                                                                                                                                                                                                                                                                                                   |  |  |
| Location                                             | : | Bagha Bazaar, Rajshahi                                                                                                                                                                                                                                                                                                                                                             |  |  |
| Total Investment in BDT                              | : | BDT 590,000                                                                                                                                                                                                                                                                                                                                                                        |  |  |
| Financing                                            | : | Self BDT 540,000 (from existing business) 92%                                                                                                                                                                                                                                                                                                                                      |  |  |
|                                                      |   | Required Investment BDT 50,000 (as equity) 08%                                                                                                                                                                                                                                                                                                                                     |  |  |
| Present salary/drawings<br>from business (estimates) | : | BDT 5,000 Taka.                                                                                                                                                                                                                                                                                                                                                                    |  |  |
| Proposed Salary                                      | : | BDT 5,000 Taka.                                                                                                                                                                                                                                                                                                                                                                    |  |  |
| Size of shop                                         | : | 10 ft x 32 ft= 320 Square ft                                                                                                                                                                                                                                                                                                                                                       |  |  |
| \Implementation                                      | : | <ul> <li>The business is planned to be scaled up by investment in existing goods like; Television Fridge etc.</li> <li>Average 20% gain on sale.</li> <li>The business is operating by entrepreneur. Existing 1 Employees.</li> <li>One will be appointed</li> <li>The shop is rented.</li> <li>Collects goods from Rajshahi.</li> <li>Agreed grace period is 3 months.</li> </ul> |  |  |

# মেন্দ্র নার্দ্র প্রাইজ

Proprietor: MD. Shakib Islam

All Kinds of Electronics Products Avialable Here

Mobile: 01718461593, 01972277573, 01758513097 (Manag

আধুমান গণিং কমগ্রেরা, রাগা, রাগাশান্যি। মোনাঃ ০১৭৬৭-৯১৭৭৯২