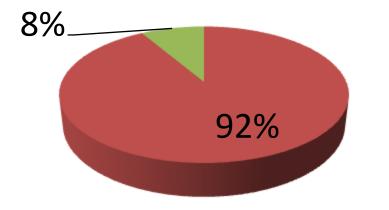

| Proposed Nobin Udyokta Business Info                 |   |                                                                                                                                                                                                                                                                                                                                                                                    |  |  |
|------------------------------------------------------|---|------------------------------------------------------------------------------------------------------------------------------------------------------------------------------------------------------------------------------------------------------------------------------------------------------------------------------------------------------------------------------------|--|--|
| Business Name                                        | : | M K S ENTERPRISE                                                                                                                                                                                                                                                                                                                                                                   |  |  |
| Location                                             | : | Bagha Bazaar, Rajshahi                                                                                                                                                                                                                                                                                                                                                             |  |  |
| Total Investment in BDT                              | : | BDT 590,000                                                                                                                                                                                                                                                                                                                                                                        |  |  |
| Financing                                            | : | Self BDT 540,000 (from existing business) 92%                                                                                                                                                                                                                                                                                                                                      |  |  |
|                                                      |   | Required Investment BDT 50,000 (as equity) 08%                                                                                                                                                                                                                                                                                                                                     |  |  |
| Present salary/drawings<br>from business (estimates) | : | BDT 5,000 Taka.                                                                                                                                                                                                                                                                                                                                                                    |  |  |
| Proposed Salary                                      | : | BDT 5,000 Taka.                                                                                                                                                                                                                                                                                                                                                                    |  |  |
| Size of shop                                         | : | 10 ft x 32 ft= 320 Square ft                                                                                                                                                                                                                                                                                                                                                       |  |  |
| \Implementation                                      | : | <ul> <li>The business is planned to be scaled up by investment in existing goods like; Television Fridge etc.</li> <li>Average 20% gain on sale.</li> <li>The business is operating by entrepreneur. Existing 1 Employees.</li> <li>One will be appointed</li> <li>The shop is rented.</li> <li>Collects goods from Rajshahi.</li> <li>Agreed grace period is 3 months.</li> </ul> |  |  |