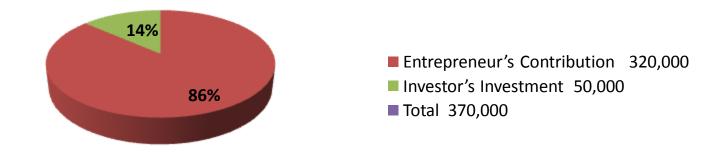

| Proposed Nobin Udyokta Business Info              |   |                                                                                                                                                                                                                                                                                                                                                                        |  |  |  |
|---------------------------------------------------|---|------------------------------------------------------------------------------------------------------------------------------------------------------------------------------------------------------------------------------------------------------------------------------------------------------------------------------------------------------------------------|--|--|--|
| Business Name                                     | : | DOHA ELECTRONICS & TELECOM                                                                                                                                                                                                                                                                                                                                             |  |  |  |
| Location                                          | : | Bagha Baazar                                                                                                                                                                                                                                                                                                                                                           |  |  |  |
| Total Investment in BDT                           | : | BDT 370000                                                                                                                                                                                                                                                                                                                                                             |  |  |  |
| Financing                                         | : | Self BDT 320000 (from existing business) 86% Required Investment BDT 50000 (as equity) 14%                                                                                                                                                                                                                                                                             |  |  |  |
| Present salary/drawings from business (estimates) | : | BDT 5,000 Taka.                                                                                                                                                                                                                                                                                                                                                        |  |  |  |
| Proposed Salary                                   | : | BDT 5,000 Taka.                                                                                                                                                                                                                                                                                                                                                        |  |  |  |
| Size of shop                                      | : | 10 ft x 30 ft= 300 Square ft                                                                                                                                                                                                                                                                                                                                           |  |  |  |
| \Implementation                                   | : | <ul> <li>The business is planned to be scaled up by investment in existing goods like; Mobile, Display, Clip cover, Headphone, etc</li> <li>Average 20% gain on sale.</li> <li>The business is operating by entrepreneur. Existing 03 Employees.</li> <li>The shop is rented.</li> <li>Collects goods from Dhaka.</li> <li>Agreed grace period is 3 months.</li> </ul> |  |  |  |