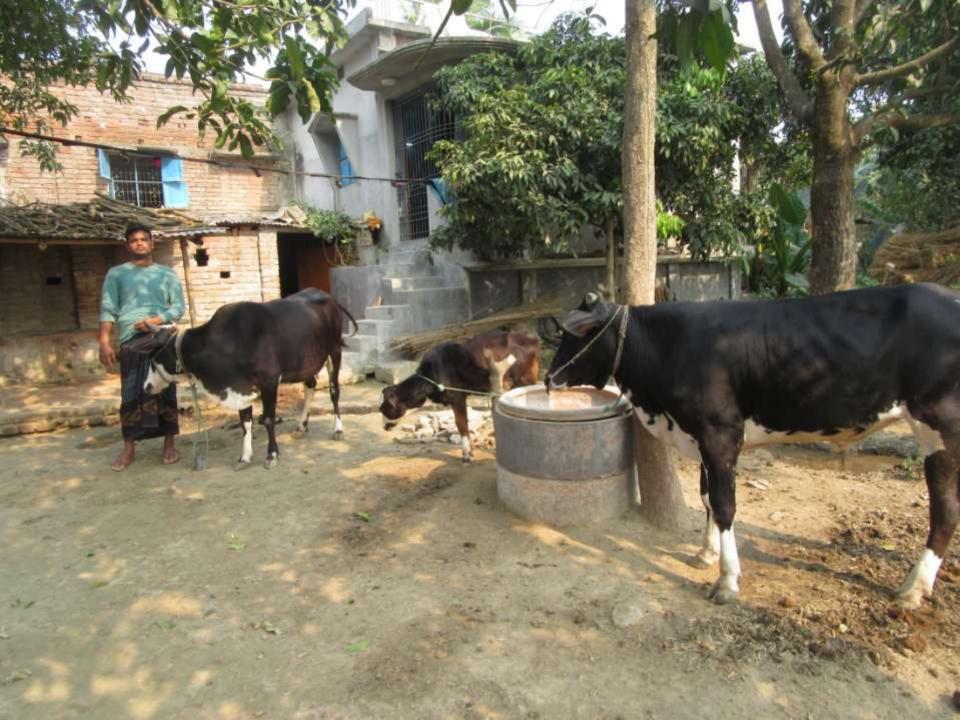

| Proposed Nobin Udyokta Business Info                 |   |                                                                                                                                                                                                                                                                                                                                   |  |  |  |
|------------------------------------------------------|---|-----------------------------------------------------------------------------------------------------------------------------------------------------------------------------------------------------------------------------------------------------------------------------------------------------------------------------------|--|--|--|
| Business Name                                        | : | SOHEL RANA GORUR KHAMAR                                                                                                                                                                                                                                                                                                           |  |  |  |
| Location                                             | : | Tepirbari ,Sreepur,Gajipur                                                                                                                                                                                                                                                                                                        |  |  |  |
| Total Investment in BDT                              | : | BDT 200,000/-                                                                                                                                                                                                                                                                                                                     |  |  |  |
| Financing                                            | : | Self BDT 1,50,000/- (from existing business) 75%<br>Required Investment BDT 50,000/- (as equity) 25%                                                                                                                                                                                                                              |  |  |  |
| Present salary/drawings<br>from business (estimates) | : | BDT 5,000                                                                                                                                                                                                                                                                                                                         |  |  |  |
| Proposed Salary                                      | : | BDT 5,000                                                                                                                                                                                                                                                                                                                         |  |  |  |
| Size of shop                                         | : | 20 ft x 10 ft= 200 square ft                                                                                                                                                                                                                                                                                                      |  |  |  |
| Implementation                                       | : | <ul> <li>He has 1 cow, 1 ox and 1 calf in his farm.</li> <li>Average Daily milk production is 8 liter and milk price is BDT 50.</li> <li>The business is operating by entrepreneur. Existing no employee.</li> <li>The farm is owned.</li> <li>Collects goods from Rajshahi.</li> <li>Agreed grace period is 3 months.</li> </ul> |  |  |  |

## **FAMILY PICTURE**