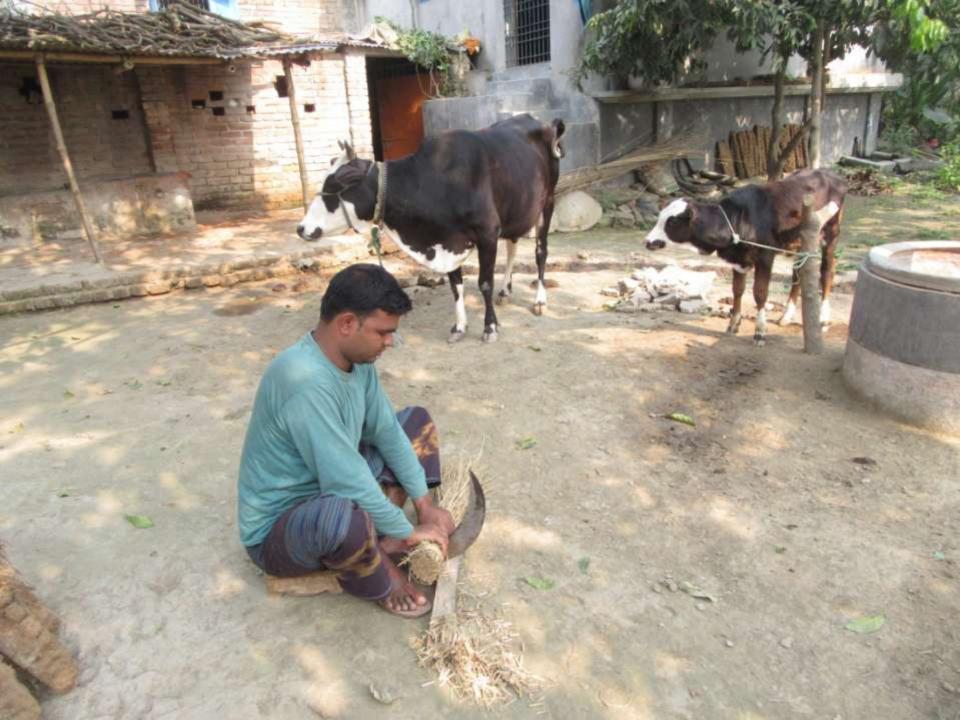

| Proposed Nobin Udyokta Business Info                 |   |                                                                                                                                                                                                                                                                                                                                   |  |  |  |
|------------------------------------------------------|---|-----------------------------------------------------------------------------------------------------------------------------------------------------------------------------------------------------------------------------------------------------------------------------------------------------------------------------------|--|--|--|
| Business Name                                        | : | SOHEL RANA GORUR KHAMAR                                                                                                                                                                                                                                                                                                           |  |  |  |
| Location                                             | : | Tepirbari ,Sreepur,Gajipur                                                                                                                                                                                                                                                                                                        |  |  |  |
| Total Investment in BDT                              | : | BDT 200,000/-                                                                                                                                                                                                                                                                                                                     |  |  |  |
| Financing                                            | : | Self BDT 1,50,000/- (from existing business) 75%<br>Required Investment BDT 50,000/- (as equity) 25%                                                                                                                                                                                                                              |  |  |  |
| Present salary/drawings<br>from business (estimates) | : | BDT 5,000                                                                                                                                                                                                                                                                                                                         |  |  |  |
| Proposed Salary                                      | : | BDT 5,000                                                                                                                                                                                                                                                                                                                         |  |  |  |
| Size of shop                                         | : | 20 ft x 10 ft= 200 square ft                                                                                                                                                                                                                                                                                                      |  |  |  |
| Implementation                                       | : | <ul> <li>He has 1 cow, 1 ox and 1 calf in his farm.</li> <li>Average Daily milk production is 8 liter and milk price is BDT 50.</li> <li>The business is operating by entrepreneur. Existing no employee.</li> <li>The farm is owned.</li> <li>Collects goods from Rajshahi.</li> <li>Agreed grace period is 3 months.</li> </ul> |  |  |  |