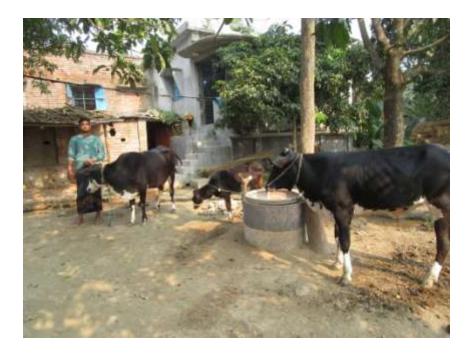

| Proposed Nobin Udyokta Business Info                 |   |                                                                                                                                                                                                                                                                                                                                   |  |  |  |
|------------------------------------------------------|---|-----------------------------------------------------------------------------------------------------------------------------------------------------------------------------------------------------------------------------------------------------------------------------------------------------------------------------------|--|--|--|
| Business Name                                        | : | SOHEL RANA GORUR KHAMAR                                                                                                                                                                                                                                                                                                           |  |  |  |
| Location                                             | : | Tepirbari ,Sreepur,Gajipur                                                                                                                                                                                                                                                                                                        |  |  |  |
| Total Investment in BDT                              | : | BDT 200,000/-                                                                                                                                                                                                                                                                                                                     |  |  |  |
| Financing                                            | : | Self BDT 1,50,000/- (from existing business) 75%<br>Required Investment BDT 50,000/- (as equity) 25%                                                                                                                                                                                                                              |  |  |  |
| Present salary/drawings<br>from business (estimates) | : | BDT 5,000                                                                                                                                                                                                                                                                                                                         |  |  |  |
| Proposed Salary                                      | : | BDT 5,000                                                                                                                                                                                                                                                                                                                         |  |  |  |
| Size of shop                                         | : | 20 ft x 10 ft= 200 square ft                                                                                                                                                                                                                                                                                                      |  |  |  |
| Implementation                                       | : | <ul> <li>He has 1 cow, 1 ox and 1 calf in his farm.</li> <li>Average Daily milk production is 8 liter and milk price is BDT 50.</li> <li>The business is operating by entrepreneur. Existing no employee.</li> <li>The farm is owned.</li> <li>Collects goods from Rajshahi.</li> <li>Agreed grace period is 3 months.</li> </ul> |  |  |  |

## **FAMILY PICTURE**