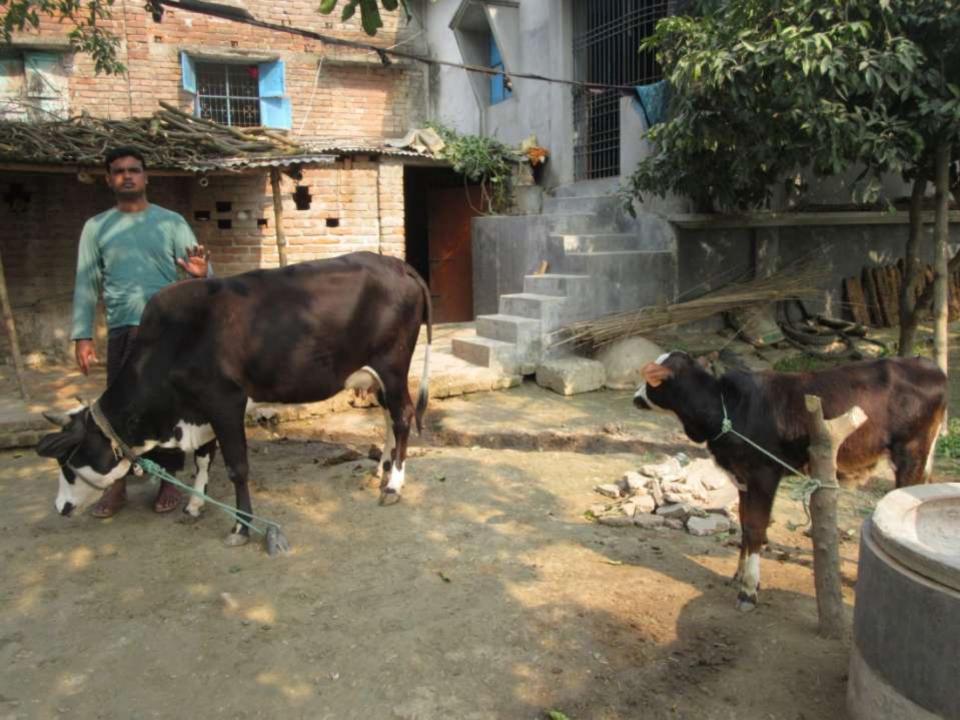

| Proposed Nobin Udyokta Business Info                 |   |                                                                                                                                                                                                                                                                                                                                   |  |  |  |
|------------------------------------------------------|---|-----------------------------------------------------------------------------------------------------------------------------------------------------------------------------------------------------------------------------------------------------------------------------------------------------------------------------------|--|--|--|
| Business Name                                        | : | SOHEL RANA GORUR KHAMAR                                                                                                                                                                                                                                                                                                           |  |  |  |
| Location                                             | : | Tepirbari ,Sreepur,Gajipur                                                                                                                                                                                                                                                                                                        |  |  |  |
| Total Investment in BDT                              | : | BDT 200,000/-                                                                                                                                                                                                                                                                                                                     |  |  |  |
| Financing                                            | : | Self BDT 1,50,000/- (from existing business) 75%<br>Required Investment BDT 50,000/- (as equity) 25%                                                                                                                                                                                                                              |  |  |  |
| Present salary/drawings<br>from business (estimates) | : | BDT 5,000                                                                                                                                                                                                                                                                                                                         |  |  |  |
| Proposed Salary                                      | : | BDT 5,000                                                                                                                                                                                                                                                                                                                         |  |  |  |
| Size of shop                                         | : | 20 ft x 10 ft= 200 square ft                                                                                                                                                                                                                                                                                                      |  |  |  |
| Implementation                                       | : | <ul> <li>He has 1 cow, 1 ox and 1 calf in his farm.</li> <li>Average Daily milk production is 8 liter and milk price is BDT 50.</li> <li>The business is operating by entrepreneur. Existing no employee.</li> <li>The farm is owned.</li> <li>Collects goods from Rajshahi.</li> <li>Agreed grace period is 3 months.</li> </ul> |  |  |  |

## **FAMILY PICTURE**