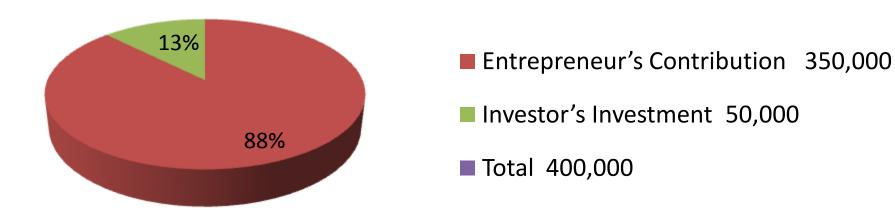

| Proposed Nobin Udyokta Business Info              |   |                                                                                                                                                                                                                                                                                                                                                                            |  |  |
|---------------------------------------------------|---|----------------------------------------------------------------------------------------------------------------------------------------------------------------------------------------------------------------------------------------------------------------------------------------------------------------------------------------------------------------------------|--|--|
| Business Name                                     | : | MS HABIB TRADERS                                                                                                                                                                                                                                                                                                                                                           |  |  |
| Location                                          | : | Kakonhat, Godagari, Rajshahi                                                                                                                                                                                                                                                                                                                                               |  |  |
| Total Investment in BDT                           | : | BDT 400,000/-                                                                                                                                                                                                                                                                                                                                                              |  |  |
| Financing                                         | : | Self BDT 350,000/- (from existing business) 88% Required Investment BDT 50,000/- (as equity) 13%                                                                                                                                                                                                                                                                           |  |  |
| Present salary/drawings from business (estimates) | : | BDT 5,000                                                                                                                                                                                                                                                                                                                                                                  |  |  |
| Proposed Salary                                   | : | BDT 5,000                                                                                                                                                                                                                                                                                                                                                                  |  |  |
| Size of shop                                      | : | 15 ft x 10 ft= 150 square ft                                                                                                                                                                                                                                                                                                                                               |  |  |
| Implementation                                    | : | <ul> <li>The business is planned to be scaled up by investment in existing goods like; Animals Medicine &amp; feed etc.</li> <li>The business is operating by entrepreneur. Existing no employee. After getting equity fund 1 will be appointed.</li> <li>The farm is rented.</li> <li>Collects goods from sirajgonj.</li> <li>Agreed grace period is 3 months.</li> </ul> |  |  |