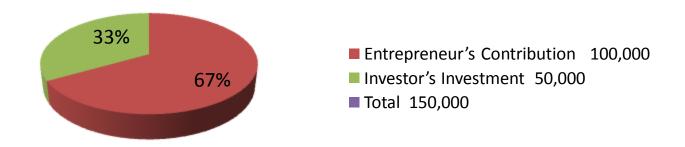

| Proposed Nobin Udyokta Business Info              |                                                                                                                                                                                                                                                                                       |                                                                                            |  |  |  |  |
|---------------------------------------------------|---------------------------------------------------------------------------------------------------------------------------------------------------------------------------------------------------------------------------------------------------------------------------------------|--------------------------------------------------------------------------------------------|--|--|--|--|
| Business Name                                     | :                                                                                                                                                                                                                                                                                     | MASUM CROKERIES & COSMETICS                                                                |  |  |  |  |
| Location                                          | :                                                                                                                                                                                                                                                                                     | Vatopara, Godagari, Rajshahi                                                               |  |  |  |  |
| Total Investment in BDT                           | :                                                                                                                                                                                                                                                                                     | BDT 150000                                                                                 |  |  |  |  |
| Financing                                         | :                                                                                                                                                                                                                                                                                     | Self BDT 100000 (from existing business) 67% Required Investment BDT 50000 (as equity) 33% |  |  |  |  |
| Present salary/drawings from business (estimates) | :                                                                                                                                                                                                                                                                                     | BDT 5,000 Taka.                                                                            |  |  |  |  |
| Proposed Salary                                   | :                                                                                                                                                                                                                                                                                     | BDT 5,000 Taka.                                                                            |  |  |  |  |
| Size of shop                                      | :                                                                                                                                                                                                                                                                                     | 14 ft x 10 ft= 140 Square ft                                                               |  |  |  |  |
| \Implementation                                   | : The business is planned to be scaled up by investment existing goods like; Plastic items, School Bag etc.  Average 20 % gain on sale.  The business is operating by entrepreneur. Exi Employees.  The shop is own.  Collects goods from Rajshahi.  Agreed grace period is 3 months. |                                                                                            |  |  |  |  |

| nvestm | ant  | Rroa | 4  | OWn   |
|--------|------|------|----|-------|
| uvesuu | lent | DIEd | KU | IUWII |

|                  | Exis | ting       | Proposed |     |                   |        |          |
|------------------|------|------------|----------|-----|-------------------|--------|----------|
| Particulars Qty. |      | Unit Price | Amount   | Qty | <b>Unit Price</b> | Amount | Proposed |
|                  |      |            | (BDT)    |     |                   | (BDT)  | Total    |
| Plastic chair    | 50   | 450        | 22,500   | 70  | 450               | 31,500 | 54,000   |
| Plastic toll     | 30   | 150        | 4,500    | 0   | 0                 | 0      | 4,500    |
| Bucket           | 40   | 200        | 8,000    | 1   | 8,500             | 8,500  | 16,500   |
| Cosmetics &      | 1    | 50000      | 50,000   | 1   | 10,000            | 10,000 | 60,000   |
| Gifts            |      |            |          |     |                   |        |          |
| Siver (Cooking   | 1    | 12000      | 12,000   | 0   | 0                 | 0      | 12,000   |
| Pots)            |      |            |          |     |                   |        |          |
| School Bag       | 15   | 150        | 2,250    | 0   | 0                 | 0      | 2,250    |
| Others           | 1    | 750        | 750      | 0   | 0                 | 0      | 750      |
| Total            | 138  | 0          | 100,000  | 72  | 0                 | 50,000 | 150,000  |