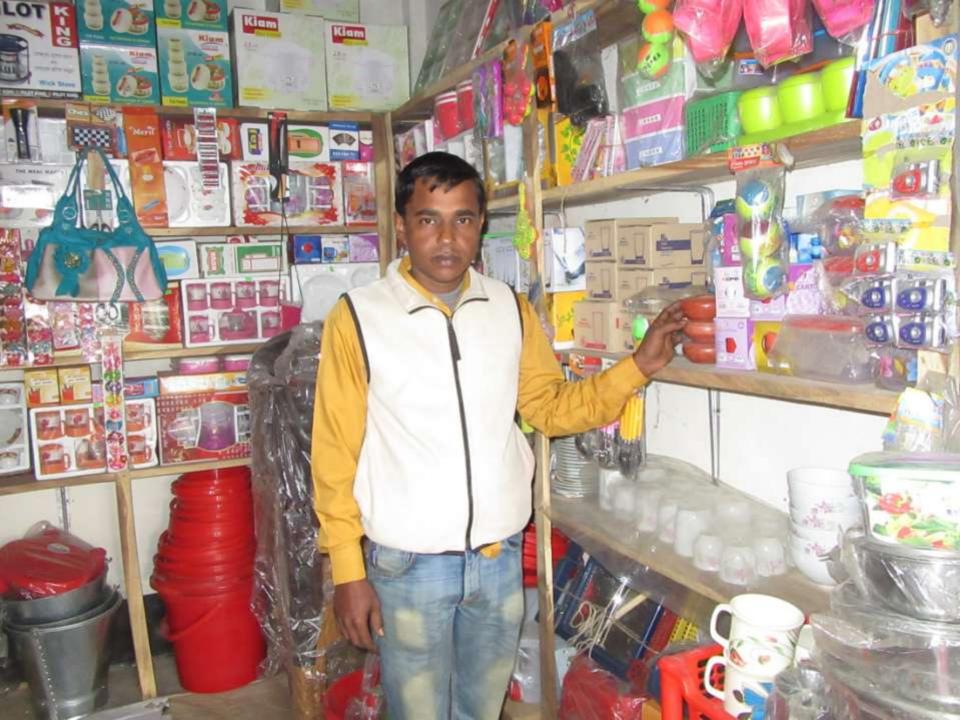

# Pictures

| Proposed Nobin Udyokta Business Info              |                                                                                                                                                                                                                                                                                       |                                                                                            |  |  |  |  |
|---------------------------------------------------|---------------------------------------------------------------------------------------------------------------------------------------------------------------------------------------------------------------------------------------------------------------------------------------|--------------------------------------------------------------------------------------------|--|--|--|--|
| Business Name                                     | :                                                                                                                                                                                                                                                                                     | MASUM CROKERIES & COSMETICS                                                                |  |  |  |  |
| Location                                          | :                                                                                                                                                                                                                                                                                     | Vatopara, Godagari, Rajshahi                                                               |  |  |  |  |
| Total Investment in BDT                           | :                                                                                                                                                                                                                                                                                     | BDT 150000                                                                                 |  |  |  |  |
| Financing                                         | :                                                                                                                                                                                                                                                                                     | Self BDT 100000 (from existing business) 67% Required Investment BDT 50000 (as equity) 33% |  |  |  |  |
| Present salary/drawings from business (estimates) | :                                                                                                                                                                                                                                                                                     | BDT 5,000 Taka.                                                                            |  |  |  |  |
| Proposed Salary                                   | :                                                                                                                                                                                                                                                                                     | BDT 5,000 Taka.                                                                            |  |  |  |  |
| Size of shop                                      | :                                                                                                                                                                                                                                                                                     | 14 ft x 10 ft= 140 Square ft                                                               |  |  |  |  |
| \Implementation                                   | : The business is planned to be scaled up by investment existing goods like; Plastic items, School Bag etc.  Average 20 % gain on sale.  The business is operating by entrepreneur. Exi Employees.  The shop is own.  Collects goods from Rajshahi.  Agreed grace period is 3 months. |                                                                                            |  |  |  |  |