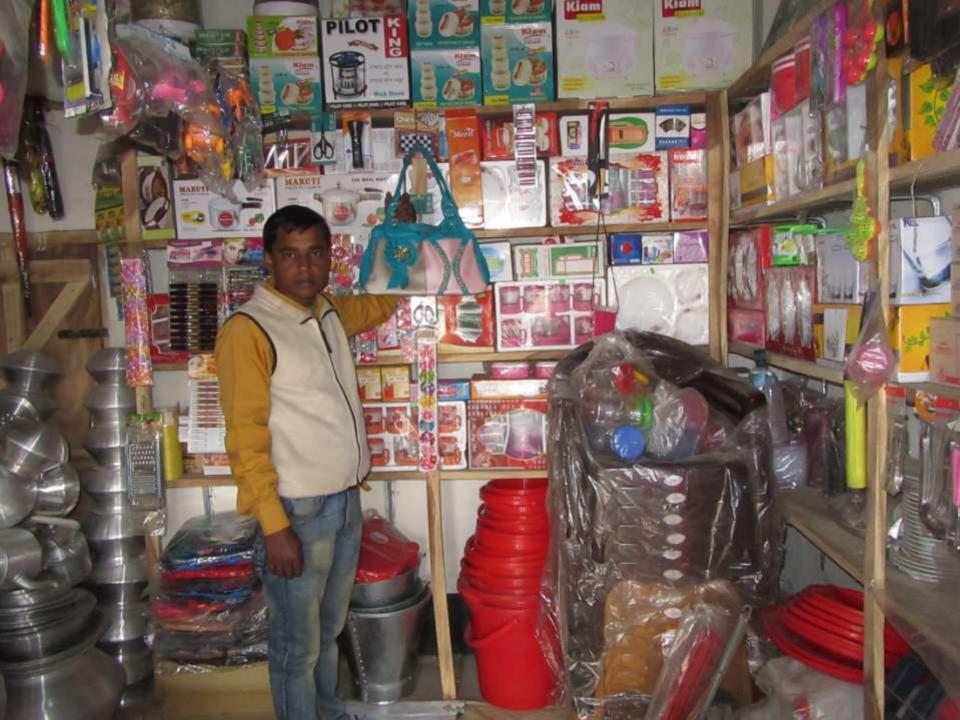

# Pictures

| Proposed Nobin Udyokta Business Info              |                                                                                                                                                                                                                                                                                       |                                                                                            |  |  |  |  |
|---------------------------------------------------|---------------------------------------------------------------------------------------------------------------------------------------------------------------------------------------------------------------------------------------------------------------------------------------|--------------------------------------------------------------------------------------------|--|--|--|--|
| Business Name                                     | :                                                                                                                                                                                                                                                                                     | MASUM CROKERIES & COSMETICS                                                                |  |  |  |  |
| Location                                          | :                                                                                                                                                                                                                                                                                     | Vatopara, Godagari, Rajshahi                                                               |  |  |  |  |
| Total Investment in BDT                           | :                                                                                                                                                                                                                                                                                     | BDT 150000                                                                                 |  |  |  |  |
| Financing                                         | :                                                                                                                                                                                                                                                                                     | Self BDT 100000 (from existing business) 67% Required Investment BDT 50000 (as equity) 33% |  |  |  |  |
| Present salary/drawings from business (estimates) | :                                                                                                                                                                                                                                                                                     | BDT 5,000 Taka.                                                                            |  |  |  |  |
| Proposed Salary                                   | :                                                                                                                                                                                                                                                                                     | BDT 5,000 Taka.                                                                            |  |  |  |  |
| Size of shop                                      | :                                                                                                                                                                                                                                                                                     | 14 ft x 10 ft= 140 Square ft                                                               |  |  |  |  |
| \Implementation                                   | : The business is planned to be scaled up by investment existing goods like; Plastic items, School Bag etc.  Average 20 % gain on sale.  The business is operating by entrepreneur. Exi Employees.  The shop is own.  Collects goods from Rajshahi.  Agreed grace period is 3 months. |                                                                                            |  |  |  |  |