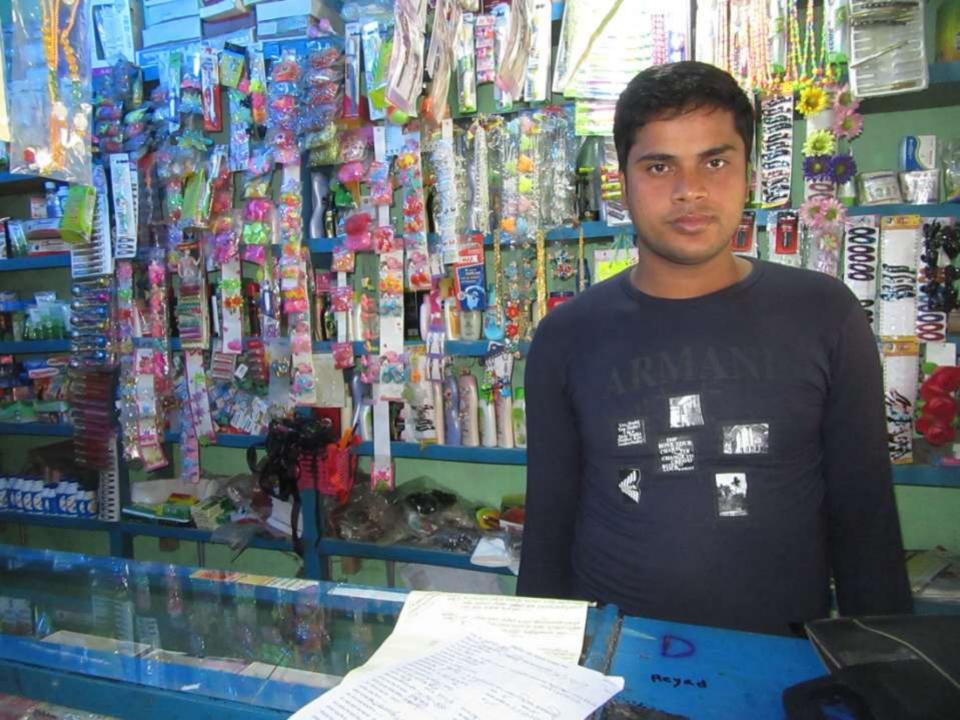

### Proposed NU Business Name: **DULAL VARIETEIS STORE**

Project identification and prepared by: kobire Raksam Godagari, Rajshahi Unit

Project verified by: Md Abdul Mannan Talukdar

| Brief Bio of The Proposed Nobin Udyokta                                                                                                         |       |                                                                                                                                                                                            |  |  |  |
|-------------------------------------------------------------------------------------------------------------------------------------------------|-------|--------------------------------------------------------------------------------------------------------------------------------------------------------------------------------------------|--|--|--|
| Name                                                                                                                                            | :     | MD DULAL                                                                                                                                                                                   |  |  |  |
| Age                                                                                                                                             | :     | 20-05-1994 (21 Years)                                                                                                                                                                      |  |  |  |
| Education, till to date                                                                                                                         | :     | HSC                                                                                                                                                                                        |  |  |  |
| Marital status                                                                                                                                  | :     | -                                                                                                                                                                                          |  |  |  |
| Children                                                                                                                                        | :     | NA                                                                                                                                                                                         |  |  |  |
| No. of siblings:                                                                                                                                | :     | 06 Brothers & 01 Sister                                                                                                                                                                    |  |  |  |
| Address                                                                                                                                         | :     | Vill: Borogachi, P.O: Vatopara, P.S: Godagari, Dist: Rajshahi.                                                                                                                             |  |  |  |
| Parent's and GB related Info (i) Who is GB member (ii) Mother's name (iii) Father's name (iv) GB member's info                                  | : : : | Mother Father  MOST MABIA BEGUM  MD SAKIM UDDIN  Branch: Pirijpur, Centre # 58 (Female),  Member ID: 5701/4, Group No: 08  Member since: 10-08-2010 (07 Years)  First loan: BDT 5000 Taka. |  |  |  |
| Further Information: (v) Who pays GB loan installment (vi) Mobile lady (vii) Grameen Education Loan (viii) Any other loan like GB, BRAC ASA etc | :     | Existing loan: BDT 50000, Outstanding loan: 8,825 Father No No No                                                                                                                          |  |  |  |

| Proposed Nobin Udyokta Business Info              |   |                                                                                                                                                                                                                                                                                                                                                    |  |  |  |
|---------------------------------------------------|---|----------------------------------------------------------------------------------------------------------------------------------------------------------------------------------------------------------------------------------------------------------------------------------------------------------------------------------------------------|--|--|--|
| Business Name                                     | : | DULAL VARIETEIS STORE                                                                                                                                                                                                                                                                                                                              |  |  |  |
| Location                                          | : | Borogachi Bazaar, Bhatopara, Godagari, Rajshahi                                                                                                                                                                                                                                                                                                    |  |  |  |
| Total Investment in BDT                           | • | BDT 150,000                                                                                                                                                                                                                                                                                                                                        |  |  |  |
| Financing                                         | : | Self BDT 100,000 (from existing business) 67%                                                                                                                                                                                                                                                                                                      |  |  |  |
|                                                   |   | Required Investment BDT 50,000 (as equity) 33%                                                                                                                                                                                                                                                                                                     |  |  |  |
| Present salary/drawings from business (estimates) | : | BDT 5,000 Taka.                                                                                                                                                                                                                                                                                                                                    |  |  |  |
| Proposed Salary                                   | : | BDT 5,000 Taka.                                                                                                                                                                                                                                                                                                                                    |  |  |  |
| Size of shop                                      | • | 14 ft x 10 ft= 140 Square ft                                                                                                                                                                                                                                                                                                                       |  |  |  |
| \Implementation                                   | : | <ul> <li>The business is planned to be scaled up by investment in existing goods like; Cosmetics item etc.</li> <li>Average 20 % gain on sale.</li> <li>The business is operating by entrepreneur. Existing no Employees.</li> <li>The shop is rented.</li> <li>Collects goods from Rajshahi.</li> <li>Agreed grace period is 3 months.</li> </ul> |  |  |  |