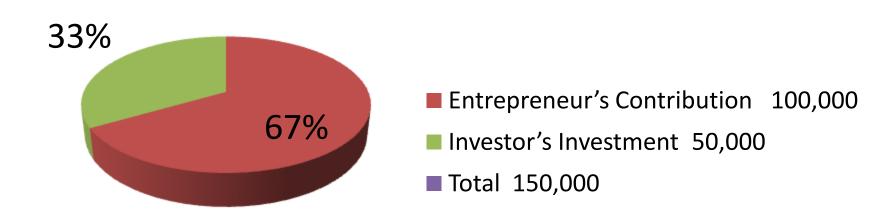

| Proposed Nobin Udyokta Business Info              |   |                                                                                                                                                                                                                                                                                                                                                    |  |  |  |
|---------------------------------------------------|---|----------------------------------------------------------------------------------------------------------------------------------------------------------------------------------------------------------------------------------------------------------------------------------------------------------------------------------------------------|--|--|--|
| Business Name                                     | : | DULAL VARIETEIS STORE                                                                                                                                                                                                                                                                                                                              |  |  |  |
| Location                                          | : | Borogachi Bazaar, Bhatopara, Godagari, Rajshahi                                                                                                                                                                                                                                                                                                    |  |  |  |
| Total Investment in BDT                           | • | BDT 150,000                                                                                                                                                                                                                                                                                                                                        |  |  |  |
| Financing                                         | : | Self BDT 100,000 (from existing business) 67%                                                                                                                                                                                                                                                                                                      |  |  |  |
|                                                   |   | Required Investment BDT 50,000 (as equity) 33%                                                                                                                                                                                                                                                                                                     |  |  |  |
| Present salary/drawings from business (estimates) | : | BDT 5,000 Taka.                                                                                                                                                                                                                                                                                                                                    |  |  |  |
| Proposed Salary                                   | : | BDT 5,000 Taka.                                                                                                                                                                                                                                                                                                                                    |  |  |  |
| Size of shop                                      | • | 14 ft x 10 ft= 140 Square ft                                                                                                                                                                                                                                                                                                                       |  |  |  |
| \Implementation                                   | : | <ul> <li>The business is planned to be scaled up by investment in existing goods like; Cosmetics item etc.</li> <li>Average 20 % gain on sale.</li> <li>The business is operating by entrepreneur. Existing no Employees.</li> <li>The shop is rented.</li> <li>Collects goods from Rajshahi.</li> <li>Agreed grace period is 3 months.</li> </ul> |  |  |  |

| Investment Breakdown |                     |       |             |     |       |        |          |
|----------------------|---------------------|-------|-------------|-----|-------|--------|----------|
|                      | Exis                | sting | Proposed    |     |       |        |          |
| Particulars          | articulars Qty. Uni |       | Amount Qty. |     | Unit  | Amount | Proposed |
|                      |                     |       | (BDT)       |     | Price | (BDT)  | Total    |
| Soap                 | 70                  | 50    | 3,500       | 100 | 50    | 5,000  | 8,500    |
| Detergent            | 10                  | 100   | 1,000       | 100 | 100   | 10,000 | 11,000   |
| Lotion               | 50                  | 110   | 5,500       | 100 | 110   | 11,000 | 16,500   |
| Tissu paper          | 15                  | 90    | 1,350       | 150 | 90    | 13,500 | 14,850   |
| Flexi                | 50                  | 113   | 5,650       | 55  | 113   | 6,215  | 11,865   |
| Cosmetics            | 1                   | 80000 | 80,000      | 43  | 100   | 4,285  | 84,285   |
| Security             | 1                   | 3000  | 3,000       | 0   | 0     | 0      | 3,000    |
| Total                | 197                 |       | 100,000     | 548 |       | 50,000 | 150,000  |