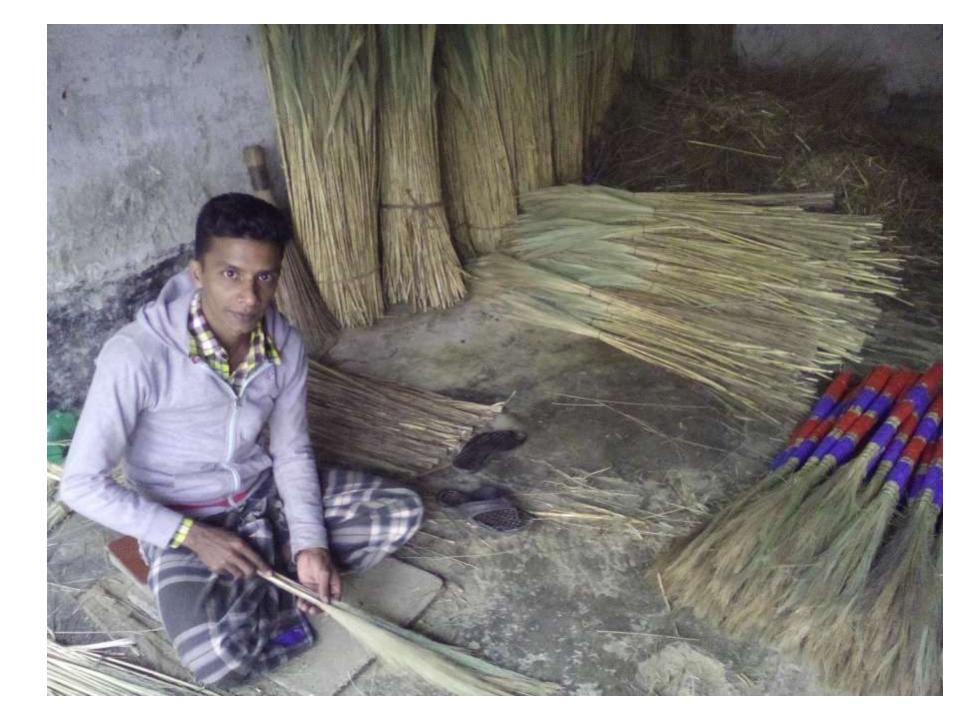

| Proposed Nobin Udyokta Business Info                 |   |                                                                                                                                                                                                                                                                                                                                                                                                              |  |  |  |  |
|------------------------------------------------------|---|--------------------------------------------------------------------------------------------------------------------------------------------------------------------------------------------------------------------------------------------------------------------------------------------------------------------------------------------------------------------------------------------------------------|--|--|--|--|
| Business Name :                                      |   | M/S EMON KHATUR SHILPO                                                                                                                                                                                                                                                                                                                                                                                       |  |  |  |  |
| Location                                             | : | Lonjonipara, khilkhat, Dhaka                                                                                                                                                                                                                                                                                                                                                                                 |  |  |  |  |
| Total Investment in BDT                              | : | BDT 95,000/-                                                                                                                                                                                                                                                                                                                                                                                                 |  |  |  |  |
| Financing                                            | : | Self BDT 45,000/- (from existing business) 48%                                                                                                                                                                                                                                                                                                                                                               |  |  |  |  |
|                                                      |   | Required Investment BDT 50,000/- (as equity) 52%                                                                                                                                                                                                                                                                                                                                                             |  |  |  |  |
| Present salary/drawings<br>from business (estimates) | : | BDT 5,000                                                                                                                                                                                                                                                                                                                                                                                                    |  |  |  |  |
| Proposed Salary                                      | : | BDT 5,000                                                                                                                                                                                                                                                                                                                                                                                                    |  |  |  |  |
| Size of shop                                         | : | 20ft x 10 ft= 200 square ft                                                                                                                                                                                                                                                                                                                                                                                  |  |  |  |  |
| Security of the shop                                 | : | BDT 15,000                                                                                                                                                                                                                                                                                                                                                                                                   |  |  |  |  |
| Implementation                                       | : | <ul> <li>Manufacturer of Jharu.</li> <li>The business is planned to be scaled up by investment in existing goods like; Chon , tar, kostap , Fita , Naricalkhil etc.</li> <li>Average 30% gain on sales.</li> <li>The business is operating by entrepreneur. Existing One employee.</li> <li>The shop is rented.</li> <li>Collects goods from Chitagong.</li> <li>Agreed grace period is 3 months.</li> </ul> |  |  |  |  |