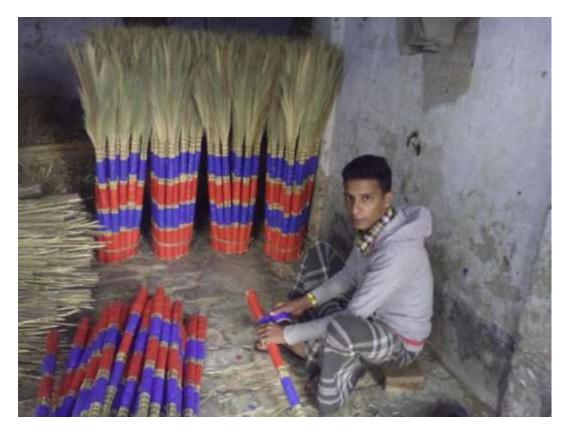

| Proposed Nobin Udyokta Business Info                 |   |                                                                                                                                                                                                                                                                                                                                                                                                              |  |  |  |  |
|------------------------------------------------------|---|--------------------------------------------------------------------------------------------------------------------------------------------------------------------------------------------------------------------------------------------------------------------------------------------------------------------------------------------------------------------------------------------------------------|--|--|--|--|
| Business Name :                                      |   | M/S EMON KHATUR SHILPO                                                                                                                                                                                                                                                                                                                                                                                       |  |  |  |  |
| Location                                             | : | Lonjonipara, khilkhat, Dhaka                                                                                                                                                                                                                                                                                                                                                                                 |  |  |  |  |
| Total Investment in BDT                              | : | BDT 95,000/-                                                                                                                                                                                                                                                                                                                                                                                                 |  |  |  |  |
| Financing                                            | : | Self BDT 45,000/- (from existing business) 48%                                                                                                                                                                                                                                                                                                                                                               |  |  |  |  |
|                                                      |   | Required Investment BDT 50,000/- (as equity) 52%                                                                                                                                                                                                                                                                                                                                                             |  |  |  |  |
| Present salary/drawings<br>from business (estimates) | : | BDT 5,000                                                                                                                                                                                                                                                                                                                                                                                                    |  |  |  |  |
| Proposed Salary                                      | : | BDT 5,000                                                                                                                                                                                                                                                                                                                                                                                                    |  |  |  |  |
| Size of shop                                         | : | 20ft x 10 ft= 200 square ft                                                                                                                                                                                                                                                                                                                                                                                  |  |  |  |  |
| Security of the shop                                 | : | BDT 15,000                                                                                                                                                                                                                                                                                                                                                                                                   |  |  |  |  |
| Implementation                                       | : | <ul> <li>Manufacturer of Jharu.</li> <li>The business is planned to be scaled up by investment in existing goods like; Chon , tar, kostap , Fita , Naricalkhil etc.</li> <li>Average 30% gain on sales.</li> <li>The business is operating by entrepreneur. Existing One employee.</li> <li>The shop is rented.</li> <li>Collects goods from Chitagong.</li> <li>Agreed grace period is 3 months.</li> </ul> |  |  |  |  |