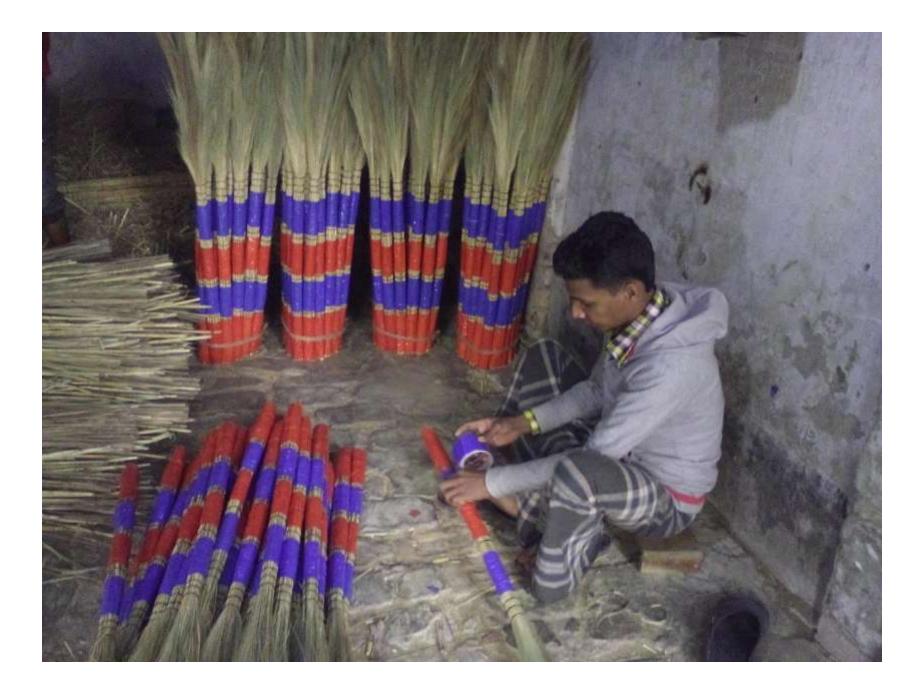

| Proposed Nobin Udyokta Business Info                 |   |                                                                                                                                                                                                                                                                                                                                                                                                              |  |  |  |  |
|------------------------------------------------------|---|--------------------------------------------------------------------------------------------------------------------------------------------------------------------------------------------------------------------------------------------------------------------------------------------------------------------------------------------------------------------------------------------------------------|--|--|--|--|
| Business Name :                                      |   | M/S EMON KHATUR SHILPO                                                                                                                                                                                                                                                                                                                                                                                       |  |  |  |  |
| Location                                             | : | Lonjonipara, khilkhat, Dhaka                                                                                                                                                                                                                                                                                                                                                                                 |  |  |  |  |
| Total Investment in BDT                              | : | BDT 95,000/-                                                                                                                                                                                                                                                                                                                                                                                                 |  |  |  |  |
| Financing                                            | : | Self BDT 45,000/- (from existing business) 48%                                                                                                                                                                                                                                                                                                                                                               |  |  |  |  |
|                                                      |   | Required Investment BDT 50,000/- (as equity) 52%                                                                                                                                                                                                                                                                                                                                                             |  |  |  |  |
| Present salary/drawings<br>from business (estimates) | : | BDT 5,000                                                                                                                                                                                                                                                                                                                                                                                                    |  |  |  |  |
| Proposed Salary                                      | : | BDT 5,000                                                                                                                                                                                                                                                                                                                                                                                                    |  |  |  |  |
| Size of shop                                         | : | 20ft x 10 ft= 200 square ft                                                                                                                                                                                                                                                                                                                                                                                  |  |  |  |  |
| Security of the shop                                 | : | BDT 15,000                                                                                                                                                                                                                                                                                                                                                                                                   |  |  |  |  |
| Implementation                                       | : | <ul> <li>Manufacturer of Jharu.</li> <li>The business is planned to be scaled up by investment in existing goods like; Chon , tar, kostap , Fita , Naricalkhil etc.</li> <li>Average 30% gain on sales.</li> <li>The business is operating by entrepreneur. Existing One employee.</li> <li>The shop is rented.</li> <li>Collects goods from Chitagong.</li> <li>Agreed grace period is 3 months.</li> </ul> |  |  |  |  |

Pictures

পোষ্ট : দক্ষিণখান, থানা : দক্ষিণখান, ঢাকা-১২৩০ ট্রেড লাইসেন্স 3214 লাইসেল নং তারিখ 2 প্রতিষ্ঠানের নাম যালিক ১। পতাঁ/ স্বামীর নাম Carda. 50 পিতা/ স্বামীর নাম পিতা/ স্বামীর নাম ठिकाना 249 ব্যবসার ধরণ উল্লেখিত প্ৰতিষ্ঠানের অনুকুলে कथाता रे 70 টাকা লাইসেঙ্গ ফি গ্রহণ করিয়া ২০১ 🖉 ২০১ 🗘 সালের জন্য ব্যবসা পরিচালনার অনুমতি দেওয়া হইল। ৩০-০৬-২০১ পদন পর্যন্ত এই লাইদেন্স বৈধ বলিয়া বিবেচিত হইবে এবং প্রতি বছর নবায়ন করিতে হইবে। সাচবের চেয়ারম্যাত মোঃ মাহসুৰ আলম ধাশ ধান, চলাপাল্যম হোচাসন अधिन. CONTRACTORY. -জিলমান জাদল উউনিয়ন পরিমাল দান্দিশ্বদান আমৰ্শ ইউনিয়াৰ পৰিমাৰ अधि-त्याम, मार्था-३२७०/ HISPARE, 1994-24,000 1