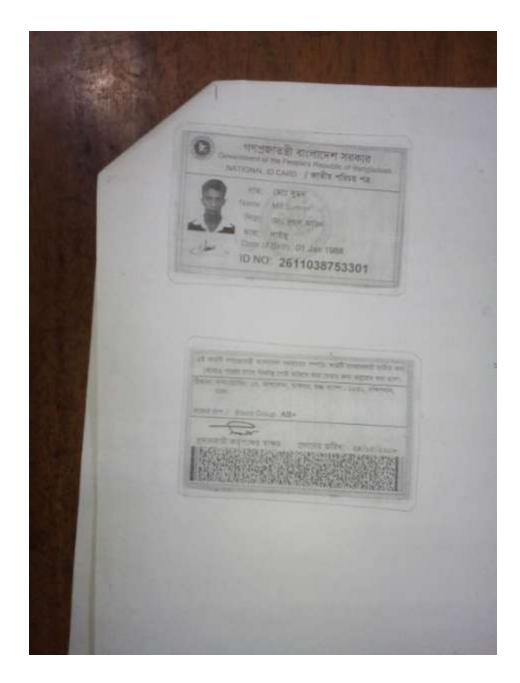

| Brief Bio of The Proposed Nobin Udyokta                                                                                                                        |    |                                                                                                                                                                                          |  |  |  |
|----------------------------------------------------------------------------------------------------------------------------------------------------------------|----|------------------------------------------------------------------------------------------------------------------------------------------------------------------------------------------|--|--|--|
| Name                                                                                                                                                           | :  | MD SUMON                                                                                                                                                                                 |  |  |  |
| Age                                                                                                                                                            | :  | 01-01-1988 (29 Y <i>ears)</i>                                                                                                                                                            |  |  |  |
| Education, till to date                                                                                                                                        | :  | Class-5                                                                                                                                                                                  |  |  |  |
| Marital status                                                                                                                                                 | :  | Married                                                                                                                                                                                  |  |  |  |
| Children                                                                                                                                                       | :  | 01 Douther 01 Son                                                                                                                                                                        |  |  |  |
| No. of siblings:                                                                                                                                               | :  | 03 Brothers 01 Sister                                                                                                                                                                    |  |  |  |
| Address                                                                                                                                                        | :  | Vill: Lonjonipara P.O Borua, P.S: Khilkhat, Dist: Dhaka                                                                                                                                  |  |  |  |
| Parent's and GB related Info<br>(i) Who is GB member<br>(ii) Mother's name<br>(iii) Father's name<br>(iv) GB member's info                                     | :: | Mother Father LAIJU<br>HD RUHUL AMIN<br>Branch: Dakshinkhan, Centre # 01 (Female),<br>Member ID: 5958/1, Group No: 08<br>Member since: 03-10-2008 (08Years)<br>First Ioan: BDT 10,000 /- |  |  |  |
| Further Information:<br>(v) Who pays GB loan installment<br>(vi) Mobile lady<br>(vii) Grameen Education Loan<br>(viii) Any other loan like GB,<br>BRAC ASA etc |    | Outstanding loan: 18,660/-<br>Father<br>No<br>No                                                                                                                                         |  |  |  |