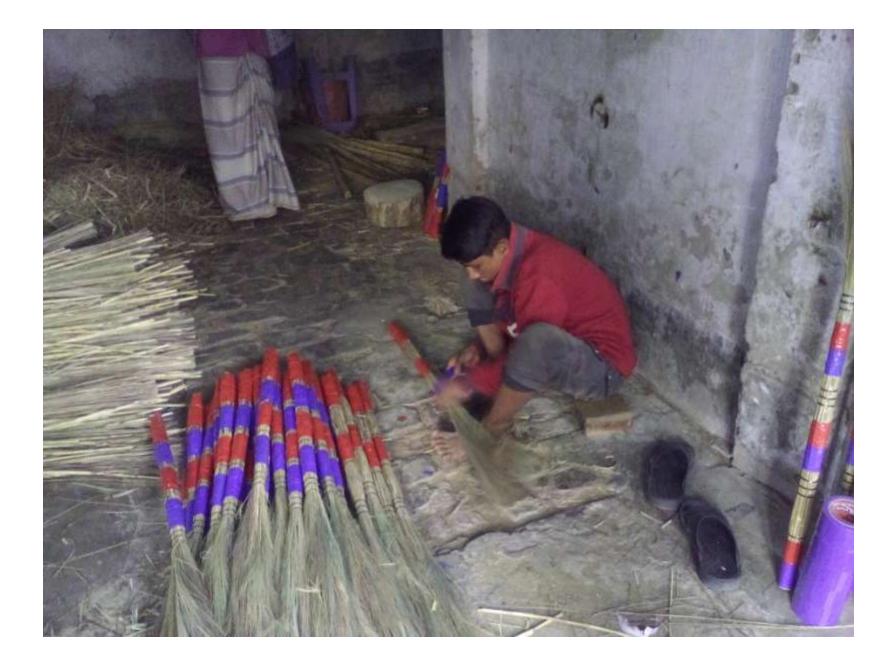

| Proposed Nobin Udyokta Business Info                 |   |                                                                                                                                                                                                                                                                                                                                                                                                              |  |  |  |  |
|------------------------------------------------------|---|--------------------------------------------------------------------------------------------------------------------------------------------------------------------------------------------------------------------------------------------------------------------------------------------------------------------------------------------------------------------------------------------------------------|--|--|--|--|
| Business Name :                                      |   | M/S EMON KHATUR SHILPO                                                                                                                                                                                                                                                                                                                                                                                       |  |  |  |  |
| Location                                             | : | Lonjonipara, khilkhat, Dhaka                                                                                                                                                                                                                                                                                                                                                                                 |  |  |  |  |
| Total Investment in BDT                              | : | BDT 95,000/-                                                                                                                                                                                                                                                                                                                                                                                                 |  |  |  |  |
| Financing                                            | : | Self BDT 45,000/- (from existing business) 48%                                                                                                                                                                                                                                                                                                                                                               |  |  |  |  |
|                                                      |   | Required Investment BDT 50,000/- (as equity) 52%                                                                                                                                                                                                                                                                                                                                                             |  |  |  |  |
| Present salary/drawings<br>from business (estimates) | : | BDT 5,000                                                                                                                                                                                                                                                                                                                                                                                                    |  |  |  |  |
| Proposed Salary                                      | : | BDT 5,000                                                                                                                                                                                                                                                                                                                                                                                                    |  |  |  |  |
| Size of shop                                         | : | 20ft x 10 ft= 200 square ft                                                                                                                                                                                                                                                                                                                                                                                  |  |  |  |  |
| Security of the shop                                 | : | BDT 15,000                                                                                                                                                                                                                                                                                                                                                                                                   |  |  |  |  |
| Implementation                                       | : | <ul> <li>Manufacturer of Jharu.</li> <li>The business is planned to be scaled up by investment in existing goods like; Chon , tar, kostap , Fita , Naricalkhil etc.</li> <li>Average 30% gain on sales.</li> <li>The business is operating by entrepreneur. Existing One employee.</li> <li>The shop is rented.</li> <li>Collects goods from Chitagong.</li> <li>Agreed grace period is 3 months.</li> </ul> |  |  |  |  |

Pictures

পোষ্ট : দক্ষিণখান, থানা : দক্ষিণখান, ঢাকা-১২৩০ ট্রেড লাইসেন্স 3214 লাইসেল নং তারিখ 2 প্রতিষ্ঠানের নাম যালিক ১। পতাঁ/ স্বামীর নাম Carda. 50 পিতা/ স্বামীর নাম পিতা/ স্বামীর নাম ठिकाना 249 ব্যবসার ধরণ উল্লেখিত প্ৰতিষ্ঠানের অনুকুলে कथाता रे 70 টাকা লাইসেঙ্গ ফি গ্রহণ করিয়া ২০১ 🖉 ২০১ 🗘 সালের জন্য ব্যবসা পরিচালনার অনুমতি দেওয়া হইল। ৩০-০৬-২০১ পদন পর্যন্ত এই লাইদেন্স বৈধ বলিয়া বিবেচিত হইবে এবং প্রতি বছর নবায়ন করিতে হইবে। সাচবের চেয়ারম্যাত মোঃ মাহসুৰ আলম ধাশ ধান, চলাপাল্যম হোচাসন अधिन. CONTRACTORY. -জিলমান জাদল উউনিয়ন পরিমাল দান্দিশ্বদান আমৰ্শ ইউনিয়াৰ পৰিমাৰ अधि-त्याम, मार्था-३२७०/ HISPARE, 1994-24,000 1