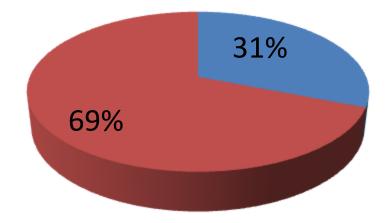

| Proposed Nobin Udyokta Business Info                 |   |                                                                                                                                                                                                                                                                                                                                                |  |  |
|------------------------------------------------------|---|------------------------------------------------------------------------------------------------------------------------------------------------------------------------------------------------------------------------------------------------------------------------------------------------------------------------------------------------|--|--|
| Business Name                                        | : | MAA STELL HOUSE                                                                                                                                                                                                                                                                                                                                |  |  |
| Location                                             | : | Kanchkura Bazar,Uttarkhan,Dhaka                                                                                                                                                                                                                                                                                                                |  |  |
| Total Investment in BDT                              | : | BDT 1,45,000/-                                                                                                                                                                                                                                                                                                                                 |  |  |
| Financing                                            | : | Self BDT 45,000/- (from existing business) 31%                                                                                                                                                                                                                                                                                                 |  |  |
|                                                      |   | Required Investment BDT 1,00,000/- (as equity) 69%                                                                                                                                                                                                                                                                                             |  |  |
| Present salary/drawings<br>from business (estimates) | : | BDT 5,000                                                                                                                                                                                                                                                                                                                                      |  |  |
| Proposed Salary                                      | : | BDT 5,000                                                                                                                                                                                                                                                                                                                                      |  |  |
| Size of shop                                         | : | 10 ft x 15 ft= 150 square ft                                                                                                                                                                                                                                                                                                                   |  |  |
| Security of the shop                                 | : | None                                                                                                                                                                                                                                                                                                                                           |  |  |
| Implementation                                       | : | <ul> <li>The business is planned to be scaled up by investment in existing goods like; Almari, misk chips etc.</li> <li>Average 20%gain on sales.</li> <li>The business is operating by entrepreneur. Existing one employee.</li> <li>The shop is own</li> <li>Collects goods from Dhaka.</li> <li>Agreed grace period is 3 months.</li> </ul> |  |  |