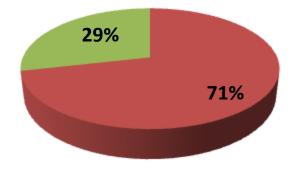

| Proposed Nobin Udyokta Business Info                    |   |                                                                                                                                                                                                                                                                                                                                   |  |  |  |
|---------------------------------------------------------|---|-----------------------------------------------------------------------------------------------------------------------------------------------------------------------------------------------------------------------------------------------------------------------------------------------------------------------------------|--|--|--|
| Business Name                                           | : | POPI ICECREAM FACTORY                                                                                                                                                                                                                                                                                                             |  |  |  |
| Location                                                | : | Vill: Vaoar Viti, P.O: Abdullahpur, P.S: Keraniganj, Dist: Dhaka                                                                                                                                                                                                                                                                  |  |  |  |
| Total Investment in BDT                                 | : | BDT 280000/-                                                                                                                                                                                                                                                                                                                      |  |  |  |
| Financing                                               | : | Self BDT 200000/- (from existing business) 71%<br>Required Investment BDT 80000/- (as equity) 29%                                                                                                                                                                                                                                 |  |  |  |
| Present salary/drawings<br>from business<br>(estimates) | • | BDT 5,000                                                                                                                                                                                                                                                                                                                         |  |  |  |
| Proposed Salary                                         | : | BDT 5,000                                                                                                                                                                                                                                                                                                                         |  |  |  |
| Size of shop                                            | : | 27ft x 20ft= 540 sqft                                                                                                                                                                                                                                                                                                             |  |  |  |
| Implementation                                          | : | <ul> <li>The business is planned to be scaled up by investment in existing goods like Ice Cream.</li> <li>Average % gain on sales.</li> <li>The business is operating by entrepreneur. Existing 02 employee.</li> <li>The shop is own.</li> <li>Collects goods from Mitfort.</li> <li>Agreed grace period is 3 months.</li> </ul> |  |  |  |