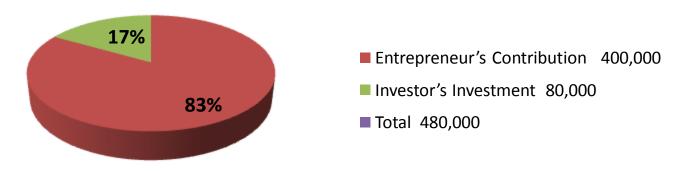

| Proposed Nobin Udyokta Business Info              |   |                                                                                                                                                                                                                                                                                                                                                        |  |  |  |
|---------------------------------------------------|---|--------------------------------------------------------------------------------------------------------------------------------------------------------------------------------------------------------------------------------------------------------------------------------------------------------------------------------------------------------|--|--|--|
| Business Name                                     | : | RUPKATHA ENTERPRISE                                                                                                                                                                                                                                                                                                                                    |  |  |  |
| Location                                          | : | Chandra khola Baazar, Nobabaganj, Dhaka                                                                                                                                                                                                                                                                                                                |  |  |  |
| Total Investment in BDT                           | : | BDT 280000/-                                                                                                                                                                                                                                                                                                                                           |  |  |  |
| Financing                                         | : | Self BDT 200000/- (from existing business) 83%<br>Required Investment BDT 80000/- (as equity) 17%                                                                                                                                                                                                                                                      |  |  |  |
| Present salary/drawings from business (estimates) | : | BDT 5,000                                                                                                                                                                                                                                                                                                                                              |  |  |  |
| Proposed Salary                                   | : | BDT 5,000                                                                                                                                                                                                                                                                                                                                              |  |  |  |
| Size of shop                                      | : | 12 ft x 20 ft= 240 sqft                                                                                                                                                                                                                                                                                                                                |  |  |  |
| Implementation                                    | : | <ul> <li>The business is planned to be scaled up by investment in existing goods like Groceries, Bikash, Flexiload</li> <li>Average 15% gain on sales.</li> <li>The business is operating by entrepreneur. Existing no employee.</li> <li>The shop is rented.</li> <li>Collects goods from Dhaka.</li> <li>Agreed grace period is 3 months.</li> </ul> |  |  |  |