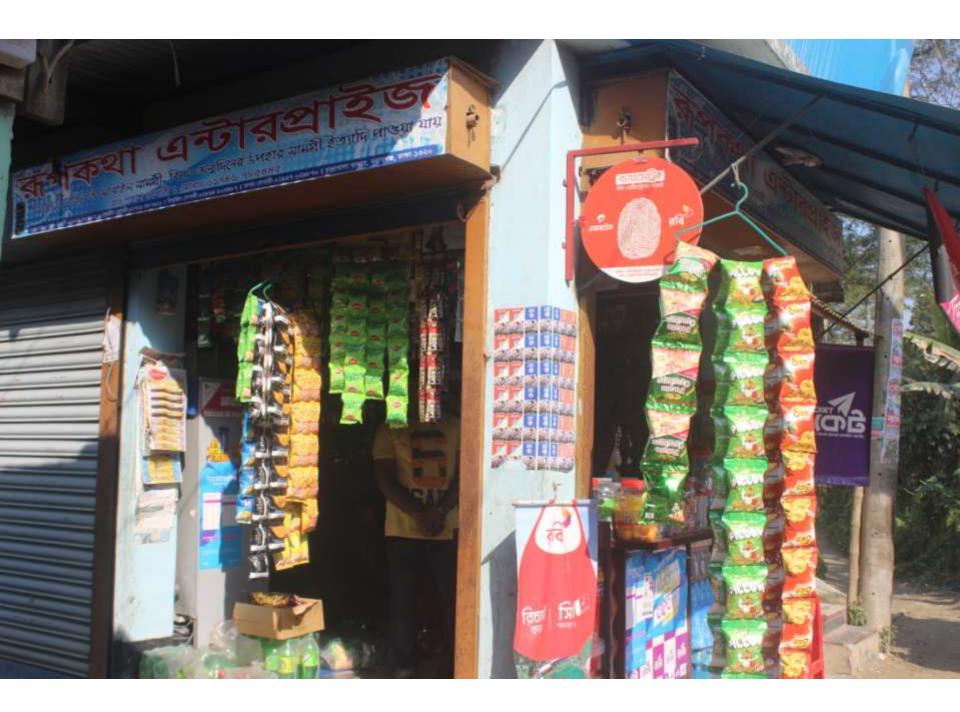

| Proposed Nobin Udyokta Business Info              |   |                                                                                                                                                                                                                                                                                                                                                        |  |  |  |
|---------------------------------------------------|---|--------------------------------------------------------------------------------------------------------------------------------------------------------------------------------------------------------------------------------------------------------------------------------------------------------------------------------------------------------|--|--|--|
| Business Name                                     | : | RUPKATHA ENTERPRISE                                                                                                                                                                                                                                                                                                                                    |  |  |  |
| Location                                          | : | Chandra khola Baazar, Nobabaganj, Dhaka                                                                                                                                                                                                                                                                                                                |  |  |  |
| Total Investment in BDT                           | : | BDT 280000/-                                                                                                                                                                                                                                                                                                                                           |  |  |  |
| Financing                                         | : | Self BDT 200000/- (from existing business) 83%<br>Required Investment BDT 80000/- (as equity) 17%                                                                                                                                                                                                                                                      |  |  |  |
| Present salary/drawings from business (estimates) | : | BDT 5,000                                                                                                                                                                                                                                                                                                                                              |  |  |  |
| Proposed Salary                                   | : | BDT 5,000                                                                                                                                                                                                                                                                                                                                              |  |  |  |
| Size of shop                                      | : | 12 ft x 20 ft= 240 sqft                                                                                                                                                                                                                                                                                                                                |  |  |  |
| Implementation                                    | : | <ul> <li>The business is planned to be scaled up by investment in existing goods like Groceries, Bikash, Flexiload</li> <li>Average 15% gain on sales.</li> <li>The business is operating by entrepreneur. Existing no employee.</li> <li>The shop is rented.</li> <li>Collects goods from Dhaka.</li> <li>Agreed grace period is 3 months.</li> </ul> |  |  |  |