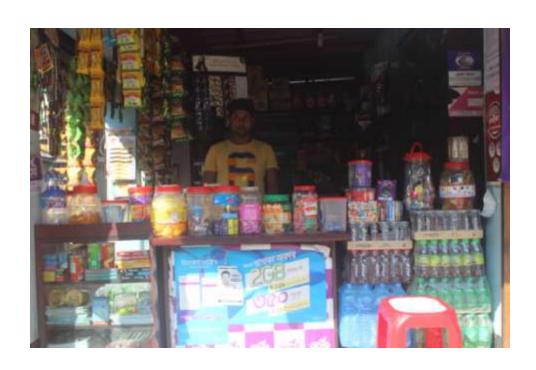

# Pictures

| Proposed Nobin Udyokta Business Info              |   |                                                                                                                                                                                                                                                                                                                                                        |  |  |  |
|---------------------------------------------------|---|--------------------------------------------------------------------------------------------------------------------------------------------------------------------------------------------------------------------------------------------------------------------------------------------------------------------------------------------------------|--|--|--|
| Business Name                                     | : | RUPKATHA ENTERPRISE                                                                                                                                                                                                                                                                                                                                    |  |  |  |
| Location                                          | : | Chandra khola Baazar, Nobabaganj, Dhaka                                                                                                                                                                                                                                                                                                                |  |  |  |
| Total Investment in BDT                           | : | BDT 280000/-                                                                                                                                                                                                                                                                                                                                           |  |  |  |
| Financing                                         | : | Self BDT 200000/- (from existing business) 83%<br>Required Investment BDT 80000/- (as equity) 17%                                                                                                                                                                                                                                                      |  |  |  |
| Present salary/drawings from business (estimates) | : | BDT 5,000                                                                                                                                                                                                                                                                                                                                              |  |  |  |
| Proposed Salary                                   | : | BDT 5,000                                                                                                                                                                                                                                                                                                                                              |  |  |  |
| Size of shop                                      | : | 12 ft x 20 ft= 240 sqft                                                                                                                                                                                                                                                                                                                                |  |  |  |
| Implementation                                    | : | <ul> <li>The business is planned to be scaled up by investment in existing goods like Groceries, Bikash, Flexiload</li> <li>Average 15% gain on sales.</li> <li>The business is operating by entrepreneur. Existing no employee.</li> <li>The shop is rented.</li> <li>Collects goods from Dhaka.</li> <li>Agreed grace period is 3 months.</li> </ul> |  |  |  |