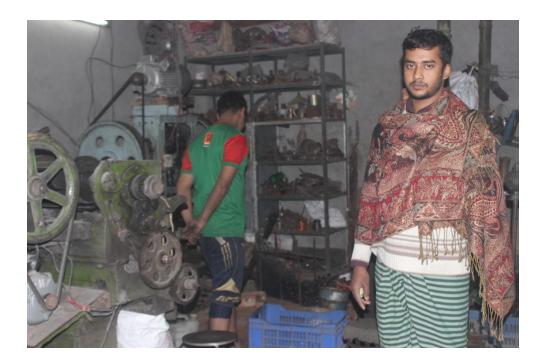

| Proposed Nobin Udyokta Business Info                    |   |                                                                                                                                                                                                                                                                                                                                                                                                    |  |  |  |  |
|---------------------------------------------------------|---|----------------------------------------------------------------------------------------------------------------------------------------------------------------------------------------------------------------------------------------------------------------------------------------------------------------------------------------------------------------------------------------------------|--|--|--|--|
| Business Name                                           | : | M/S BISMILLAH METALS                                                                                                                                                                                                                                                                                                                                                                               |  |  |  |  |
| Location                                                | : | Box Nagar Baazar, Along swith Mosque, Nobabganj, Dhaka                                                                                                                                                                                                                                                                                                                                             |  |  |  |  |
| Total Investment in BDT                                 | : | BDT 280000/-                                                                                                                                                                                                                                                                                                                                                                                       |  |  |  |  |
| Financing                                               | : | Self BDT 200000/- (from existing business) 71%<br>Required Investment BDT 80000/- (as equity) 29%                                                                                                                                                                                                                                                                                                  |  |  |  |  |
| Present salary/drawings<br>from business<br>(estimates) | : | BDT 5,000                                                                                                                                                                                                                                                                                                                                                                                          |  |  |  |  |
| Proposed Salary                                         | : | BDT 5,000                                                                                                                                                                                                                                                                                                                                                                                          |  |  |  |  |
| Size of shop                                            | : | 20 ft x 15 ft= 300 sqft                                                                                                                                                                                                                                                                                                                                                                            |  |  |  |  |
| Implementation                                          | : | <ul> <li>The business is planned to be scaled up by investment in existing goods like Metal works.</li> <li>Average 35 % gain on sales.</li> <li>The business is operating by entrepreneur. Existing 03 employee.</li> <li>02 will be appointed after receiving equity money.</li> <li>The shop is rented</li> <li>Collects goods from Dhaka.</li> <li>Agreed grace period is 3 months.</li> </ul> |  |  |  |  |