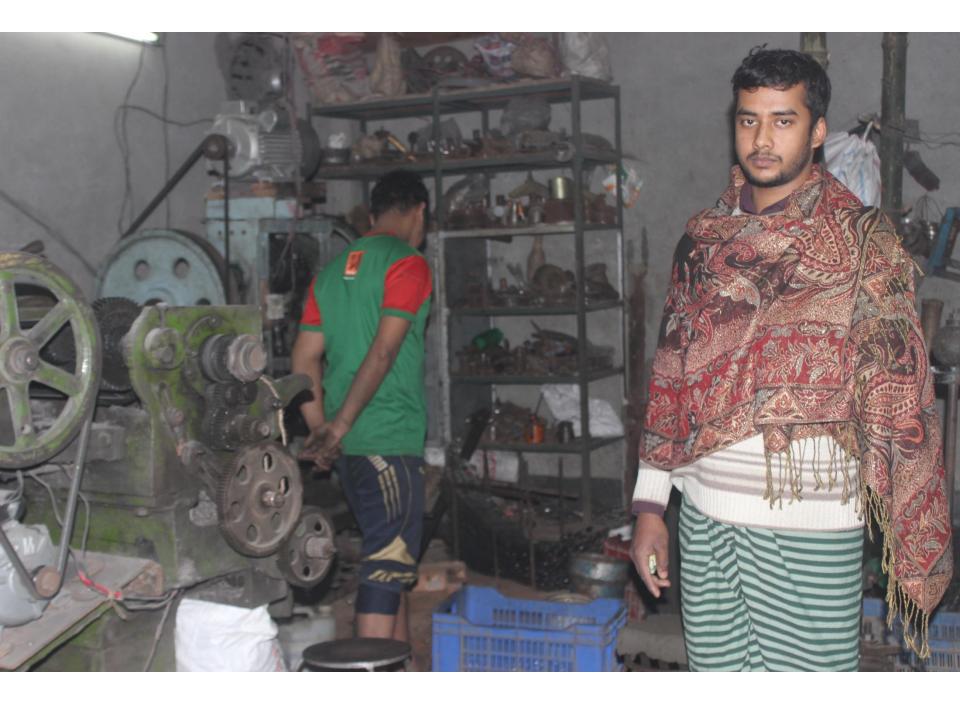

| Proposed Nobin Udyokta Business Info                    |   |                                                                                                                                                                                                                                                                                                                                                                                                    |  |  |  |  |
|---------------------------------------------------------|---|----------------------------------------------------------------------------------------------------------------------------------------------------------------------------------------------------------------------------------------------------------------------------------------------------------------------------------------------------------------------------------------------------|--|--|--|--|
| Business Name                                           | : | M/S BISMILLAH METALS                                                                                                                                                                                                                                                                                                                                                                               |  |  |  |  |
| Location                                                | : | Box Nagar Baazar, Along swith Mosque, Nobabganj, Dhaka                                                                                                                                                                                                                                                                                                                                             |  |  |  |  |
| Total Investment in BDT                                 | : | BDT 280000/-                                                                                                                                                                                                                                                                                                                                                                                       |  |  |  |  |
| Financing                                               | : | Self BDT 200000/- (from existing business) 71%<br>Required Investment BDT 80000/- (as equity) 29%                                                                                                                                                                                                                                                                                                  |  |  |  |  |
| Present salary/drawings<br>from business<br>(estimates) | : | BDT 5,000                                                                                                                                                                                                                                                                                                                                                                                          |  |  |  |  |
| Proposed Salary                                         | : | BDT 5,000                                                                                                                                                                                                                                                                                                                                                                                          |  |  |  |  |
| Size of shop                                            | : | 20 ft x 15 ft= 300 sqft                                                                                                                                                                                                                                                                                                                                                                            |  |  |  |  |
| Implementation                                          | : | <ul> <li>The business is planned to be scaled up by investment in existing goods like Metal works.</li> <li>Average 35 % gain on sales.</li> <li>The business is operating by entrepreneur. Existing 03 employee.</li> <li>02 will be appointed after receiving equity money.</li> <li>The shop is rented</li> <li>Collects goods from Dhaka.</li> <li>Agreed grace period is 3 months.</li> </ul> |  |  |  |  |