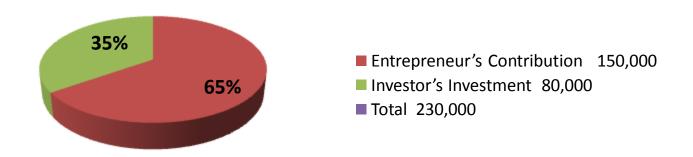

| Investment Breakdown |      |            |         |          |            |        |          |  |
|----------------------|------|------------|---------|----------|------------|--------|----------|--|
|                      | Exis | sting      |         | Proposed |            |        |          |  |
| Particulars          | Qty. | Unit Price | Amount  | Qty      | Unit Price | Amount | Proposed |  |
|                      |      |            | (BDT)   |          |            | (BDT)  | Total    |  |
| Cosmetics            | 1    | 40000      | 40,000  | 0        | 0          | 0      | 40,000   |  |
| Detergent            | 6    | 3000       | 18,000  | 5        | 3,000      | 15,000 | 33,000   |  |
| Soyabin oil          | 200  | 80         | 16,000  | 0        | 0          | 0      | 16,000   |  |
| Atta                 | 3    | 1000       | 3,000   | 0        | 0          | 0      | 3,000    |  |
| Cold drinks          | 10   | 700        | 7,000   | 0        | 0          | 0      | 7,000    |  |
| Pulse                | 2    | 5000       | 10,000  | 0        | 0          | 0      | 10,000   |  |
| Gas cylinder         | 12   | 3000       | 36,000  | 15       | 3,000      | 45,000 | 81,000   |  |
| Biscuit, Chocolate   | 1    | 10000      | 10,000  | 0        | 0          | 0      | 10,000   |  |
| Candle &             | 1    | 10000      | 10,000  | 1        | 20,000     | 20,000 | 30,000   |  |
| Grocaries            |      |            |         |          |            |        |          |  |
| Total                | 236  | 0          | 150,000 | 21       | 0          | 80,000 | 230,000  |  |