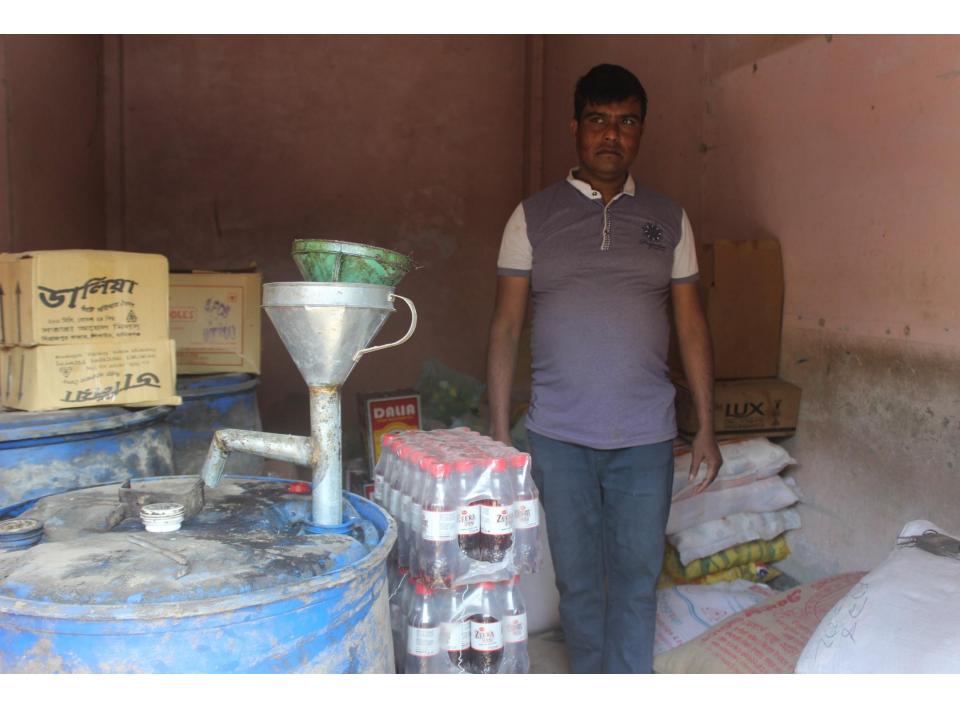

| Proposed Nobin Udyokta Business Info              |                                                                                                                                                                                                                                                                                                    |                                                                                                |  |  |  |
|---------------------------------------------------|----------------------------------------------------------------------------------------------------------------------------------------------------------------------------------------------------------------------------------------------------------------------------------------------------|------------------------------------------------------------------------------------------------|--|--|--|
| Business Name                                     | :                                                                                                                                                                                                                                                                                                  | HANIF VARIETIES STORE                                                                          |  |  |  |
| Location                                          | :                                                                                                                                                                                                                                                                                                  | ona Baazar, Along with Etim khana, nobabganj, Dhaka                                            |  |  |  |
| Total Investment in BDT                           | :                                                                                                                                                                                                                                                                                                  | BDT 480000/-                                                                                   |  |  |  |
| Financing                                         | :                                                                                                                                                                                                                                                                                                  | Self BDT 400000/- (from existing business) 62% Required Investment BDT 80000/- (as equity) 38% |  |  |  |
| Present salary/drawings from business (estimates) | :                                                                                                                                                                                                                                                                                                  | BDT 5,000                                                                                      |  |  |  |
| Proposed Salary                                   | :                                                                                                                                                                                                                                                                                                  | BDT 5,000                                                                                      |  |  |  |
| Size of shop                                      | :                                                                                                                                                                                                                                                                                                  | 20 ft x 12 ft= 240 sqft                                                                        |  |  |  |
| Implementation                                    | : The business is planned to be scaled up by investment existing goods like Rice, Gas cylinder, Cold drinks Atta, Setc.  Average 15% gain on sales.  The business is operating by entrepreneur. Exist employee.  The shop is rented.  Collects goods from Dhaka.  Agreed grace period is 3 months. |                                                                                                |  |  |  |