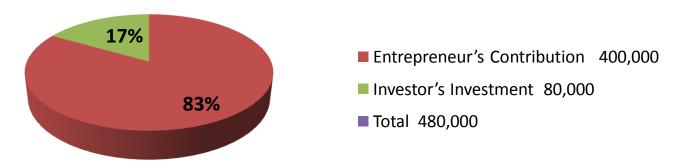

| Investment Breakdown |      |            |          |     |            |        |          |  |
|----------------------|------|------------|----------|-----|------------|--------|----------|--|
|                      | Exis | ting       | Proposed |     |            |        |          |  |
| Particulars          | Qty. | Unit Price | Amount   | Qty | Unit Price | Amount | Proposed |  |
|                      |      |            | (BDT)    |     |            | (BDT)  | Total    |  |
| Rice                 | 12   | 2200       | 26,400   | 0   | 0          | 0      | 26,400   |  |
| Gas cylinder         | 9    | 2500       | 22,500   | 10  | 2,500      | 25,000 | 47,500   |  |
| Oil drum             | 1    | 17000      | 17,000   | 2   | 17,000     | 34,000 | 51,000   |  |
| Sugar                | 3    | 3300       | 9,900    | 0   | 0          | 0      | 9,900    |  |
| Atta                 | 3    | 1100       | 3,300    | 0   | 0          | 0      | 3,300    |  |
| Oil                  | 1    | 10000      | 10,000   | 0   | 0          | 0      | 10,000   |  |
| Cosmetics            | 1    | 10000      | 10,000   | 0   | 0          | 0      | 10,000   |  |
| Cold drinks          | 1    | 5000       | 5,000    | 0   | 0          | 0      | 5,000    |  |
| Egg, Powder milk     | 1    | 5000       | 5,000    | 0   | 0          | 0      | 5,000    |  |
| Others               | 1    | 90900      | 90,900   | 1   | 21,000     | 21,000 | 111,900  |  |
| Security             | 1    | 200000     | 200,000  | 0   | 0          | 0      | 200,000  |  |
| Total                | 34   | 0          | 400,000  | 13  | 0          | 80,000 | 480,000  |  |