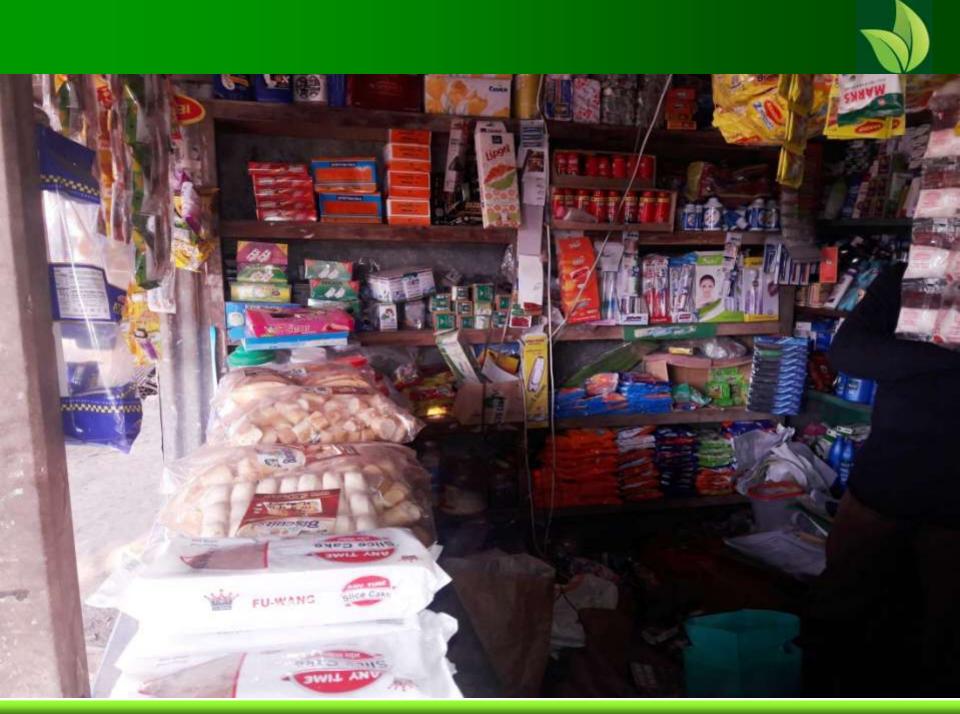

0               |
| 2.3 | Investment Pay Back (Including Ownership Tr. Fee) | 24,000          | 24,000          | 24,000          |
|     | Total Cash Outflow                                | 84,000          | 24,000          | 24,000          |
| 3.0 | Net Cash Surplus                                  | 200994          | 469188          | 804582          |

#### **SWOT Analysis**



# STRENGTH

- Business Experience and Skill
- Maintain Daily accounts
- 12 hours shop open
- No loan against business
- Located beside Road

## **W**EAKNESS

- Lack of investment
- Credit Sale

## **O**PPORTUNITIES

- Expansion of Business
- Increasing the number of Customer
- Have chance to grab new customer

#### THREATS

- Fire.
- Theft.
- Political Instability may reduce the sale.

# Photographs



































#### গণপ্রজাতন্ত্রী বাংলাদেশ সরকার Government of the People's Republic of Bangladesh NATIONAL ID CARD / জাতীয় পরিচয় পত্র



নাম: মোঃ সুরুজ দেওয়ান

Name: Md Soroz Daoan

পিতা: মোঃ সাঈদ দেওয়ান

মাতা: জমিলা বেগম

Date of Birth: 20 Jul 1988

ID NO: 5617835064011

এই কাডটি গণপ্রজাতন্ত্রী বাংলাদেশ সরকারের সম্পত্তি। কাডটি ব্যবহারকারী ব্যতীত অন্য কোথাও পাওয়া গেলে নিকটছ পোষ্ট অফিসে জমা দেয়ার জন্য অনুরোধ করা হলো। ঠিকানা: গ্রাম/রাস্তা: লক্ষীপুর, মুনাইল, ডাকঘর: ডি তারাইল - ১৮০০, শিবালয়, মানিকগঞ্জ

রভের গ্রুপ / Blood Group: B+

(3m wan

প্রদানকারী কর্তৃপক্ষের স্বাক্ষর প্রদানের তারিখ: ০৯/০৯/২০০৮

7

গণপ্রজাতন্ত্রী বাংলাদেশ জন্ম ও মৃত্যু নিবন্ধকের কার্যালয় শিমুলিয়া ইউনিয়ন পরিষদ উপজেলা ঃ শিবালয়, জেলা ঃ সানিকগঞ্জ

| উপজেলা ঃ