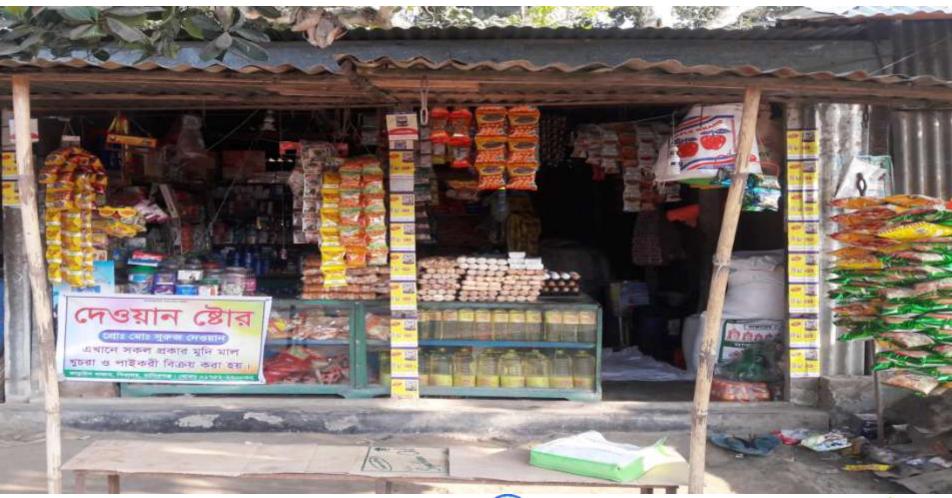

# Photographs

## PROPOSED BUSINESS Info.

| Business Name                                         | :  | Dewan Store                                                                                              |
|-------------------------------------------------------|----|----------------------------------------------------------------------------------------------------------|
| Address/ Location                                     | :  | Tarail Bazar, Shibaloy, Manikgonj.                                                                       |
| Total Investment in BDT                               | •  | 3,50,000/-                                                                                               |
| Financing                                             | •• | Self BDT : 2,90,000 (from existing business) - 83%<br>Required Investment BDT : 60,000 (as equity) - 17% |
| Present salary/drawings from business (estimates)     | •• | BDT 7,000                                                                                                |
| Proposed Salary                                       |    | BDT 8,000                                                                                                |
| i. Proposed Business % of present gross profit margin | •• | 10%                                                                                                      |
| ii. Estimated % of proposed gross profit margin       | :  | 10%                                                                                                      |
| iii. Agreed grace period                              | :  | 2 months                                                                                                 |
|                                                       |    |                                                                                                          |