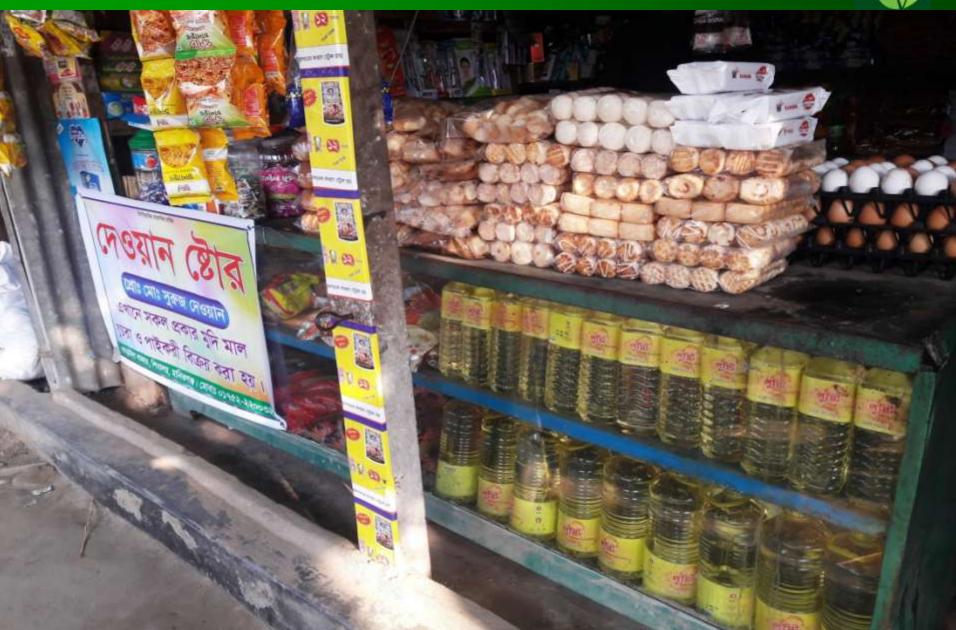

|
| 2.3 | Investment Pay Back (Including Ownership Tr. Fee) | 24,000          | 24,000          | 24,000          |
|     | Total Cash Outflow                                | 84,000          | 24,000          | 24,000          |
| 3.0 | Net Cash Surplus                                  | 200994          | 469188          | 804582          |

#### **SWOT Analysis**



# STRENGTH

- Business Experience and Skill
- Maintain Daily accounts
- 12 hours shop open
- No loan against business
- Located beside Road

## **W**EAKNESS

- Lack of investment
- Credit Sale

## **O**PPORTUNITIES

- Expansion of Business
- Increasing the number of Customer
- Have chance to grab new customer

#### THREATS

- Fire.
- Theft.
- Political Instability may reduce the sale.

# Photographs



































#### গণপ্রজাতন্ত্রী বাংলাদেশ সরকার Government of the People's Republic of Bangladesh NATIONAL ID CARD / জাতীয় পরিচয় পত্র



নাম: মোঃ সুরুজ দেওয়ান

Name: Md Soroz Daoan

পিতা: মোঃ সাঈদ দেওয়ান

মাতা: জমিলা বেগম

Date of Birth: 20 Jul 1988

ID NO: 5617835064011

এই কাডটি গণপ্রজাতন্ত্রী বাংলাদেশ সরকারের সম্পত্তি। কাডটি ব্যবহারকারী ব্যতীত অন্য কোথাও পাওয়া গেলে নিকটছ পোষ্ট অফিসে জমা দেয়ার জন্য অনুরোধ করা হলো। ঠিকানা: গ্রাম/রাস্তা: লক্ষীপুর, মুনাইল, ডাকঘর: ডি তারাইল - ১৮০০, শিবালয়, মানিকগঞ্জ

রভের গ্রুপ / Blood Group: B+

(3m wan

প্রদানকারী কর্তৃপক্ষের স্বাক্ষর প্রদানের তারিখ: ০৯/০৯/২০০৮

7

গণপ্রজাতন্ত্রী বাংলাদেশ জন্ম ও মৃত্যু নিবন্ধকের কার্যালয় শিমুলিয়া ইউনিয়ন পরিষদ উপজেলা ঃ শিবালয়, জেলা ঃ সানিকগঞ্জ

| উপজেলা ঃ