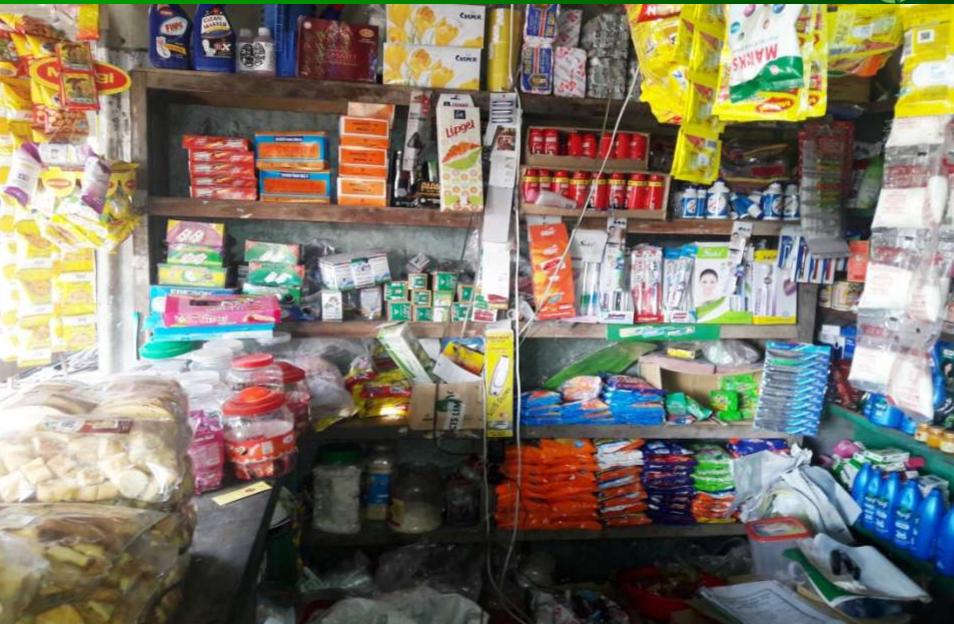

|
| 2.3 | Investment Pay Back (Including Ownership Tr. Fee) | 24,000          | 24,000          | 24,000          |
|     | Total Cash Outflow                                | 84,000          | 24,000          | 24,000          |
| 3.0 | Net Cash Surplus                                  | 200994          | 469188          | 804582          |

#### **SWOT Analysis**



# STRENGTH

- Business Experience and Skill
- Maintain Daily accounts
- 12 hours shop open
- No loan against business
- Located beside Road

## **W**EAKNESS

- Lack of investment
- Credit Sale

## **O**PPORTUNITIES

- Expansion of Business
- Increasing the number of Customer
- Have chance to grab new customer

#### THREATS

- Fire.
- Theft.
- Political Instability may reduce the sale.

# Photographs



































#### গণপ্রজাতন্ত্রী বাংলাদেশ সরকার Government of the People's Republic of Bangladesh NATIONAL ID CARD / জাতীয় পরিচয় পত্র



নাম: মোঃ সুরুজ দেওয়ান

Name: Md Soroz Daoan

পিতা: মোঃ সাঈদ দেওয়ান

মাতা: জমিলা বেগম

Date of Birth: 20 Jul 1988

ID NO: 5617835064011

এই কাডটি গণপ্রজাতন্ত্রী বাংলাদেশ সরকারের সম্পত্তি। কাডটি ব্যবহারকারী ব্যতীত অন্য কোথাও পাওয়া গেলে নিকটছ পোষ্ট অফিসে জমা দেয়ার জন্য অনুরোধ করা হলো। ঠিকানা: গ্রাম/রাস্তা: লক্ষীপুর, মুনাইল, ডাকঘর: ডি তারাইল - ১৮০০, শিবালয়, মানিকগঞ্জ

রভের গ্রুপ / Blood Group: B+

(3m wan

প্রদানকারী কর্তৃপক্ষের স্বাক্ষর প্রদানের তারিখ: ০৯/০৯/২০০৮

7

গণপ্রজাতন্ত্রী বাংলাদেশ জন্ম ও মৃত্যু নিবন্ধকের কার্যালয় শিমুলিয়া ইউনিয়ন পরিষদ উপজেলা ঃ শিবালয়, জেলা ঃ সানিকগঞ্জ

| উপজেলা ঃ