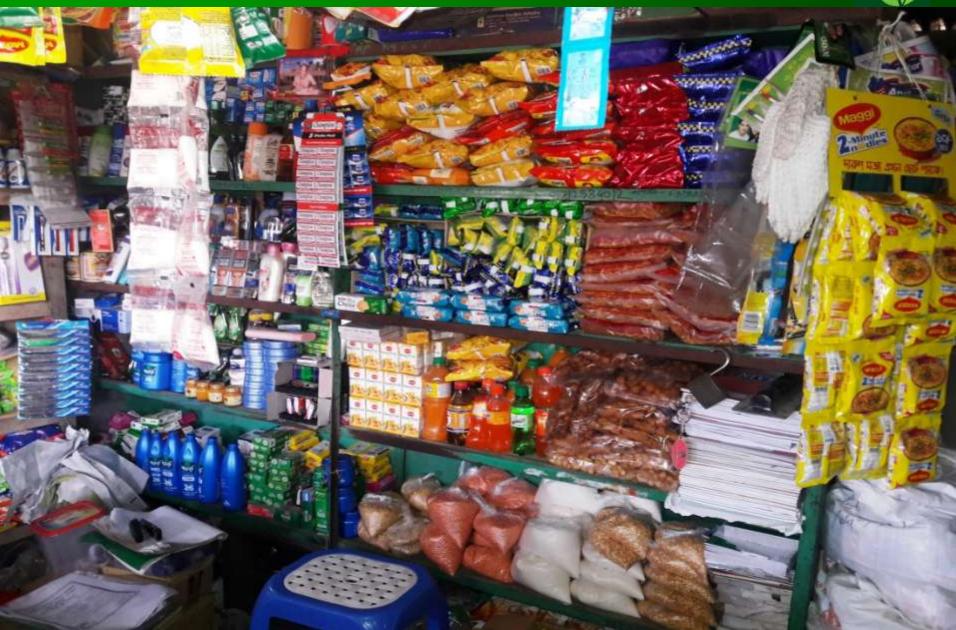

|
| 2.3 | Investment Pay Back (Including Ownership Tr. Fee) | 24,000          | 24,000          | 24,000          |
|     | Total Cash Outflow                                | 84,000          | 24,000          | 24,000          |
| 3.0 | Net Cash Surplus                                  | 200994          | 469188          | 804582          |

#### **SWOT Analysis**



# STRENGTH

- Business Experience and Skill
- Maintain Daily accounts
- 12 hours shop open
- No loan against business
- Located beside Road

## **W**EAKNESS

- Lack of investment
- Credit Sale

## **O**PPORTUNITIES

- Expansion of Business
- Increasing the number of Customer
- Have chance to grab new customer

#### THREATS

- Fire.
- Theft.
- Political Instability may reduce the sale.

# Photographs



































#### গণপ্রজাতন্ত্রী বাংলাদেশ সরকার Government of the People's Republic of Bangladesh NATIONAL ID CARD / জাতীয় পরিচয় পত্র



নাম: মোঃ সুরুজ দেওয়ান

Name: Md Soroz Daoan

পিতা: মোঃ সাঈদ দেওয়ান

মাতা: জমিলা বেগম

Date of Birth: 20 Jul 1988

ID NO: 5617835064011

এই কাডটি গণপ্রজাতন্ত্রী বাংলাদেশ সরকারের সম্পত্তি। কাডটি ব্যবহারকারী ব্যতীত অন্য কোথাও পাওয়া গেলে নিকটছ পোষ্ট অফিসে জমা দেয়ার জন্য অনুরোধ করা হলো। ঠিকানা: গ্রাম/রাস্তা: লক্ষীপুর, মুনাইল, ডাকঘর: ডি তারাইল - ১৮০০, শিবালয়, মানিকগঞ্জ

রভের গ্রুপ / Blood Group: B+

(3m wan

প্রদানকারী কর্তৃপক্ষের স্বাক্ষর প্রদানের তারিখ: ০৯/০৯/২০০৮

7

গণপ্রজাতন্ত্রী বাংলাদেশ জন্ম ও মৃত্যু নিবন্ধকের কার্যালয় শিমুলিয়া ইউনিয়ন পরিষদ উপজেলা ঃ শিবালয়, জেলা ঃ সানিকগঞ্জ

| উপজেলা ঃ