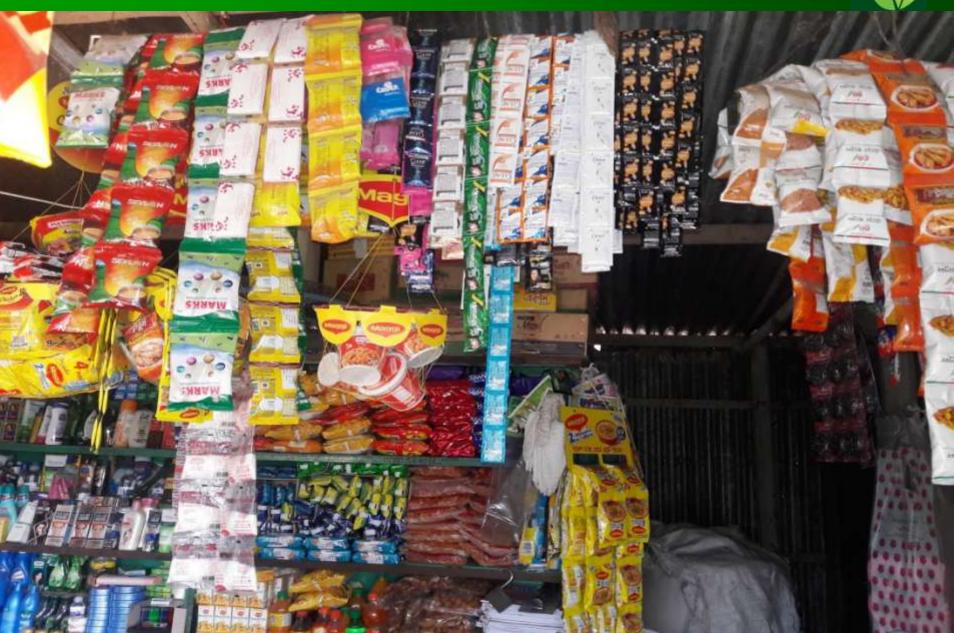

|
| 2.3 | Investment Pay Back (Including Ownership Tr. Fee) | 24,000          | 24,000          | 24,000          |
|     | Total Cash Outflow                                | 84,000          | 24,000          | 24,000          |
| 3.0 | Net Cash Surplus                                  | 200994          | 469188          | 804582          |

#### **SWOT Analysis**



# STRENGTH

- Business Experience and Skill
- Maintain Daily accounts
- 12 hours shop open
- No loan against business
- Located beside Road

## **W**EAKNESS

- Lack of investment
- Credit Sale

## **O**PPORTUNITIES

- Expansion of Business
- Increasing the number of Customer
- Have chance to grab new customer

#### THREATS

- Fire.
- Theft.
- Political Instability may reduce the sale.

# Photographs



































#### গণপ্রজাতন্ত্রী বাংলাদেশ সরকার Government of the People's Republic of Bangladesh NATIONAL ID CARD / জাতীয় পরিচয় পত্র



নাম: মোঃ সুরুজ দেওয়ান

Name: Md Soroz Daoan

পিতা: মোঃ সাঈদ দেওয়ান

মাতা: জমিলা বেগম

Date of Birth: 20 Jul 1988

ID NO: 5617835064011

এই কাডটি গণপ্রজাতন্ত্রী বাংলাদেশ সরকারের সম্পত্তি। কাডটি ব্যবহারকারী ব্যতীত অন্য কোথাও পাওয়া গেলে নিকটছ পোষ্ট অফিসে জমা দেয়ার জন্য অনুরোধ করা হলো। ঠিকানা: গ্রাম/রাস্তা: লক্ষীপুর, মুনাইল, ডাকঘর: ডি তারাইল - ১৮০০, শিবালয়, মানিকগঞ্জ

রভের গ্রুপ / Blood Group: B+

(3m wan

প্রদানকারী কর্তৃপক্ষের স্বাক্ষর প্রদানের তারিখ: ০৯/০৯/২০০৮

7

গণপ্রজাতন্ত্রী বাংলাদেশ জন্ম ও মৃত্যু নিবন্ধকের কার্যালয় শিমুলিয়া ইউনিয়ন পরিষদ উপজেলা ঃ শিবালয়, জেলা ঃ সানিকগঞ্জ

| উপজেলা ঃ