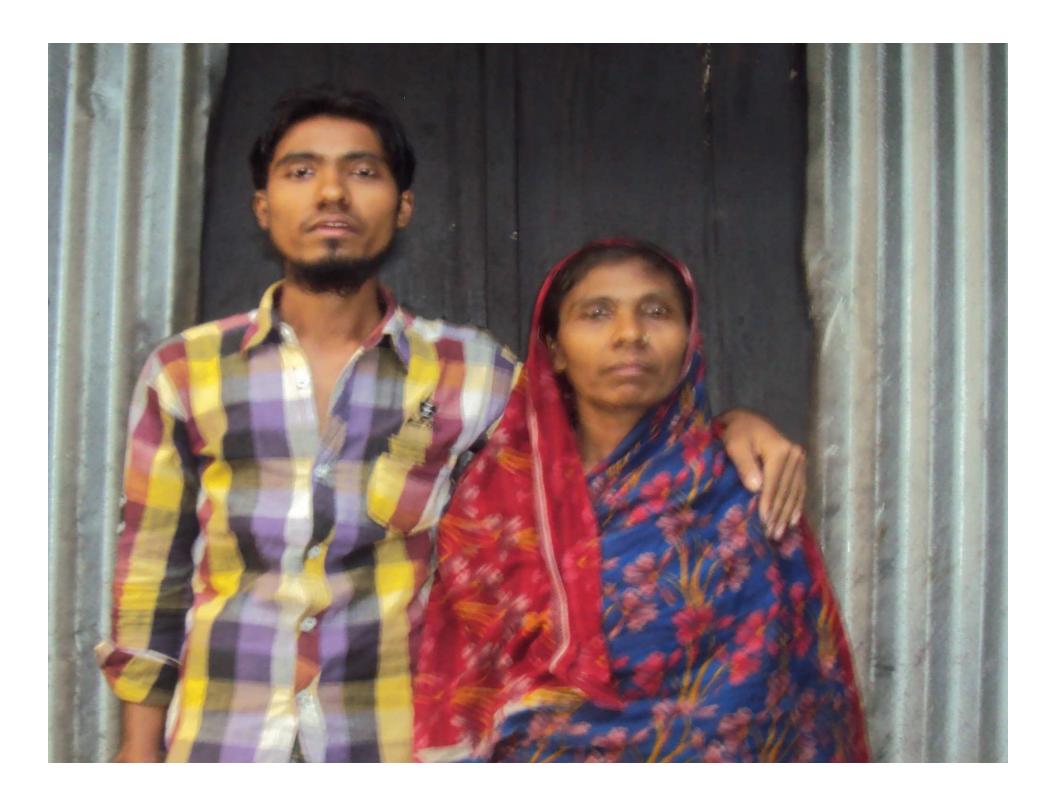

| 00              | 00              | 00              |
|     | Total Cash Outflow                                | 70000           | 20000           | 20000           |
| 3.0 | Net Cash Surplus                                  | 59196           | 195192          | 380388          |

#### **SWOT Analysis**



# STRENGTH

- Skill and 70 Years experience
- Quality service and Product
- Well Decorated
- Seven days open weekly
- 16 hours shop open

# WEAKNESS

Lack of investment

# **O**PPORTUNITIES

- Have a chance at more customers within local area.
- Extendable society
- Products and service demand increasing.

### THREATS

- New competitor may be present
- Political Unrest
- Theft

# Photographs









# **Photographs**







# **Photographs**

















#### গণপ্রজাতন্ত্রী বাংলাদেশ সরকার

Government of the People's Republic of Bangladesh

NATIONAL ID CARD / জাতীয় পরিচয় পত্র



नामः त्याः वानाउमिन

Name: Md. Alauddin

পিতা: মোঃ মনির হোসেন

মাতা: আংকুরী বেগম

Date of Birth: 06 Aug 1994

ID NO: 19941327609000020

এই কার্ডটি গণগুজাতন্ত্রী বাংলাদেশ সরকারের সম্পত্তি। কার্ডটি ব্যবহারকারী ব্যতীত অন্য কোখাও পাওয়া গেলে নিকটছ পোষ্ট অফিসে জমা দেয়ার জন্য অনুরোধ করা হলো। ঠিকানা: বাসা/হোভিং: সরাবত আলীর বাড়ি, গ্রাম/রান্তা: দঃ পূর্ব দিঘলদী, ভাকঘর: মুন্দিরহাট বাজার - ৩৬০২, মতলব পৌরসভা, মতলব দক্ষিণ, চাঁদপুর

প্রদানের তারিখ: ০২/০৭/২০০৮



नातः जाक्री

Name: Ankkury

স্থানী: মনিব হোসেন খনকার

ताणाः वस्ता (वश्र

Date of Sirth: OT Day 1974

ID NO: 132 609018558

াই নাডটি পাল্লভাতত্ত্বী বালোদেশ সরকারেও সম্পত্তি। কাডটি ব্যবহারকারী বাডীত জনা রামাও পাওয়া