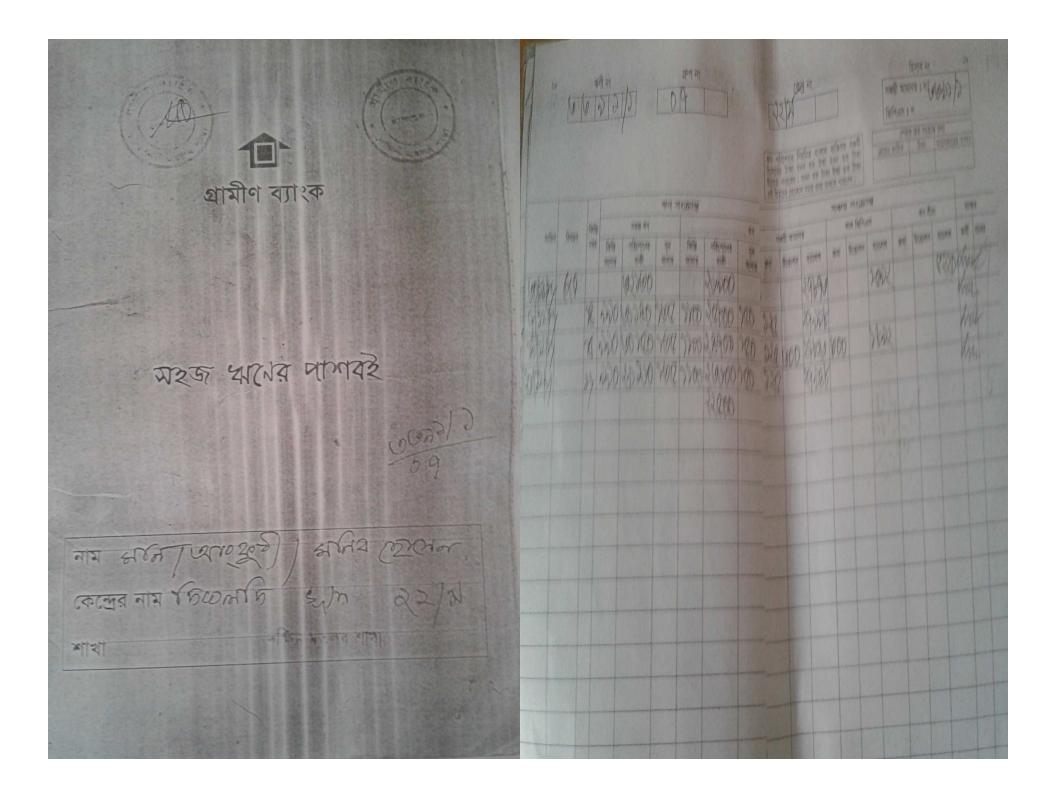

### BRIEF BIO OF THE PROPOSED NOBIN UDYOKTA

| Name                                                                                                                                                      | :     | Md Alauddin                                                                                                                                                                                    |
|-----------------------------------------------------------------------------------------------------------------------------------------------------------|-------|------------------------------------------------------------------------------------------------------------------------------------------------------------------------------------------------|
| Age                                                                                                                                                       | :     | 06/08/1994 (22 Years)                                                                                                                                                                          |
| Marital status                                                                                                                                            | :     | Married                                                                                                                                                                                        |
| Children                                                                                                                                                  | :     | 01 Son, 0 Daughter                                                                                                                                                                             |
| No. of siblings:                                                                                                                                          | :     | Two brothers and Two Sisters                                                                                                                                                                   |
| Parent's and GB related Info  (i) Who is GB member  (ii) Mother's name  (iii) Father's name  (iv) GB member's info                                        | : : : | Mother   Ankkury Begum  Md Monir Hossain  Member since: 05 /07/ 2005  Branch: Dokkhin Matlab, Centre no. 22/M  Loanee: 3391/1 First loan: Tk.7000  Existing loan:Tk.30000 Outstanding:Tk.22500 |
| Further Information: (v) Who pays GB loan installment (vi) Mobile lady (vii) Grameen Education Loan (viii) Any other loan like GCCN, GKF etc. (ix) Others | :     | Father N/A N/A N/A N/A N/A                                                                                                                                                                     |
| Education, till to date                                                                                                                                   | :     | Class Five                                                                                                                                                                                     |

## **BRIEF HISTORY OF GB LOAN Utilization by Family**

NU's mother has been a member of Grameen Bank (GB) Since 05 Jul.2005 and now Still. At first his mother took a loan amount BDT 7000 from Grameen Bank. She Invested the money in her Husband business. They gradually improved their life standard through GB loan.