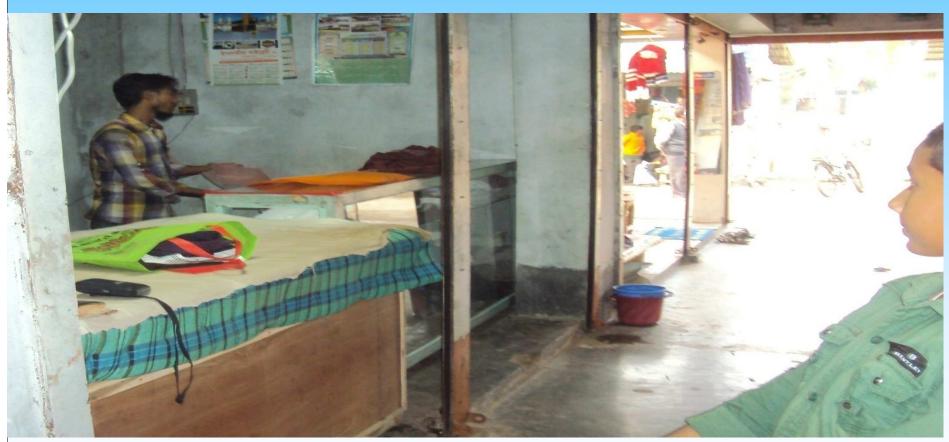

#### A Nobin Udyokta Project

# **Ma varieties Store**





Project by: Md Alauddin

Identified by : Md. Habibur Rahman

Verified By: Abdul Alim.

Dakkhin Matlab Unit Anchal-1,Chandpur. GRAMEEN TRUST



### BRIEF BIO OF THE PROPOSED NOBIN UDYOKTA



| Name                                                                                                                                                      | :     | Md Alauddin                                                                                                                                                                                    |
|-----------------------------------------------------------------------------------------------------------------------------------------------------------|-------|------------------------------------------------------------------------------------