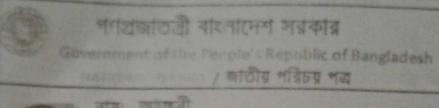

#### গণপ্রজাতন্ত্রী বাংলাদেশ সরকার

Government of the People's Republic of Bangladesh

NATIONAL ID CARD / জাতীয় পরিচয় পত্র

नामः त्याः वानाउमिन

Name: Md. Alauddin

পিতা: মোঃ মনির হোসেন

মাতা: আংকুরী বেগম

Date of Birth: 06 Aug 1994

ID NO: 19941327609000020

এই কার্ডটি গণগুজাতন্ত্রী বাংলাদেশ সরকারের সম্পত্তি। কার্ডটি ব্যবহারকারী ব্যতীত অন্য কোখাও পাওয়া গেলে নিকটছ পোষ্ট অফিসে জমা দেয়ার জন্য অনুরোধ করা হলো। ঠিকানা: বাসা/হোভিং: সরাবত আলীর বাড়ি, গ্রাম/রান্তা: দঃ পূর্ব দিঘলদী, ভাকঘর: মুন্দিরহাট বাজার - ৩৬০২, মতলব পৌরসভা, মতলব দক্ষিণ, চাঁদপুর