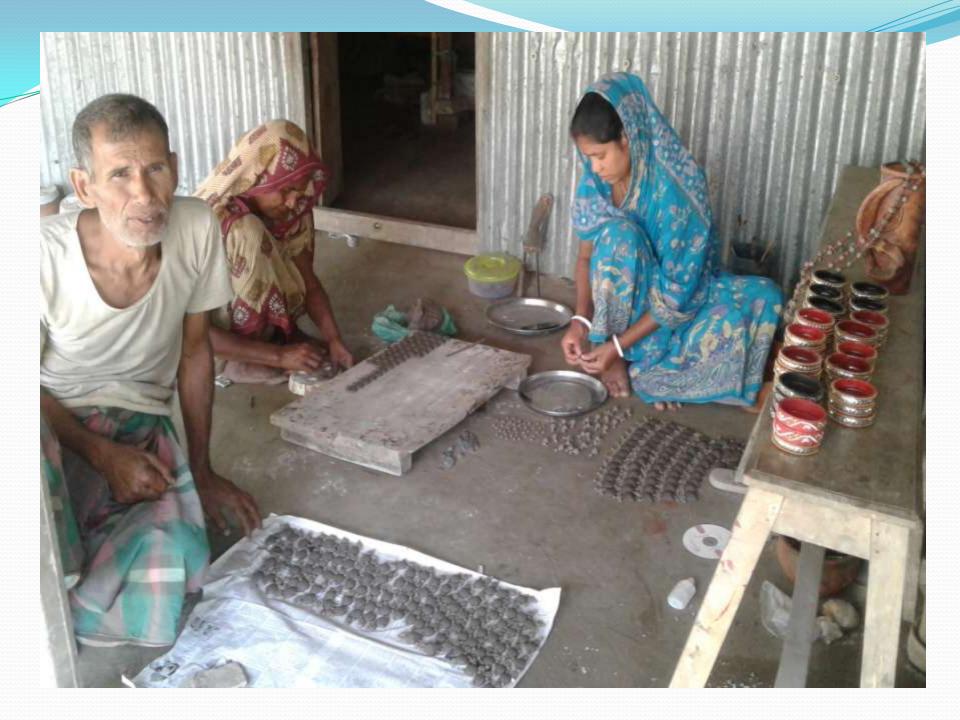

#### BRIEF BIO OF THE PROPOSED NOBIN UDYOKTA (CONT...)

| Present Occupation                      | : | Cloth & Handicrafts Business  •2 permanent employees  • Soil is collected from Barisal and Dhamrai  • Handicrafts are supplied to different showrooms in Dhaka  • Cloth (jhut) is collected from Mirpur |
|-----------------------------------------|---|---------------------------------------------------------------------------------------------------------------------------------------------------------------------------------------------------------|
| Business Experiences                    | • | <ul><li>10 years</li><li>•Worked 4 years in a local handicraft factory</li><li>• Got training from a local garments factory</li></ul>                                                                   |
| Initial Capital                         |   | BDT 20,000/- (Source: GB loan of his mother and some own capital)                                                                                                                                       |
| Trade License No                        | • | 103                                                                                                                                                                                                     |
| Other Own/Family Sources of Income      | • | Brother-1 (business), Brother-2 (business)                                                                                                                                                              |
| Other Own/Family Sources of Liabilities | • | N/A                                                                                                                                                                                                     |
| NU Contact Info                         |   | 01724-452240                                                                                                                                                                                            |
| NU Project Source/Reference             | • | GT Singair Unit Office, Manikgonj.                                                                                                                                                                      |

## **Proposed Investment Breakdown**

| Particulars                         | No. of<br>Item | Price per Unit<br>(BDT) | Total Price<br>(BDT) |
|-------------------------------------|----------------|-------------------------|----------------------|
| Investment in different categories: |                |                         |                      |
| (i) Different kinds of items        |                |                         |                      |
| Cloths (from garments)              | 80 Kg          | Tk. 250                 | 20,000               |
| Soil                                | 4,500          | Tk. 6.5 (approx)        | 30,000               |
| Others (Color, wood, etc)           |                |                         | 10000                |
| Total                               | -              | _                       | 60,000               |