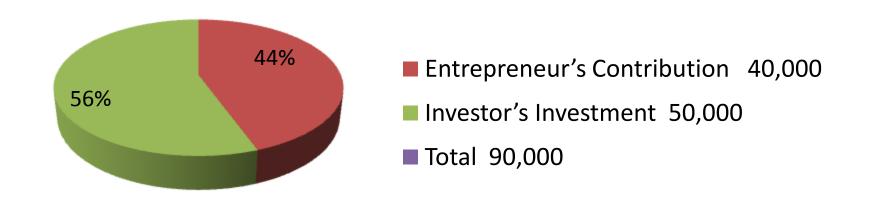

| Investment Breakdown |                    |       |          |           |       |        |          |  |
|----------------------|--------------------|-------|----------|-----------|-------|--------|----------|--|
|                      | sting              |       | Proposed |           |       |        |          |  |
| Particulars          | ticulars Qty. Unit |       | Amount   | Qty. Unit |       | Amount | Proposed |  |
|                      |                    | Price | (BDT)    |           | Price | (BDT)  | Total    |  |
| Three piece          | 20                 | 1280  | 25,600   | 50        | 550   | 27,500 | 53,100   |  |
| One piece            | 8                  | 600   | 4,800    | 50        | 250   | 12,500 | 17,300   |  |
| Thread               | 1                  | 5000  | 5,000    | 1         | 5000  | 5,000  | 10,000   |  |
| Chumki               | 1                  | 1000  | 1,000    | 1         | 2000  | 2,000  | 3,000    |  |
| Doller               | 1                  | 600   | 600      | 1         | 3000  | 3,000  | 3,600    |  |
| Sewing               | 1                  | 3000  | 3,000    | 0         | 0     | 0      | 3,000    |  |
| Machine              |                    |       |          |           |       |        |          |  |
| Total                | 32                 |       | 40,000   | 103       |       | 50,000 | 90,000   |  |