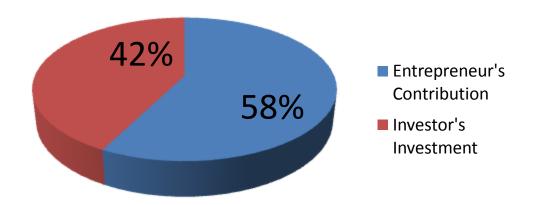

### **Source of Finance**

| Source                      | Amount in BDT | In % |
|-----------------------------|---------------|------|
| Particulars                 |               |      |
| Entrepreneur's Contribution | 122,000       | 58   |
| Investor's Investment       | 90,000        | 42   |
| Total Investment            | 212,000       | 100  |