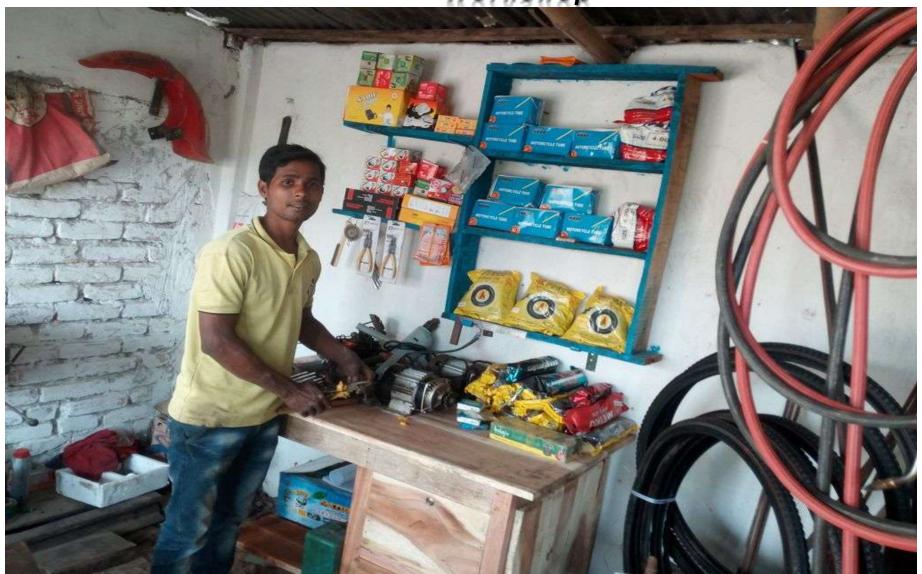

Grameen Kalyan
Proposed NU Business Name : Markshan Workshop



### BRIEF BIO OF THE PROPOSED NOBIN UDYOKTA

| DELLE DIGICIE I LIE                                                                                                                                                                                                                                                       | - | SUPPLIED IN CHEST OF SUPPLIED IN                                                                                                                                                                                     |
|-----------------------------------------------------------------------------------------------------------------------------------------------------------------------------------------------------------------------------------------------------------------------