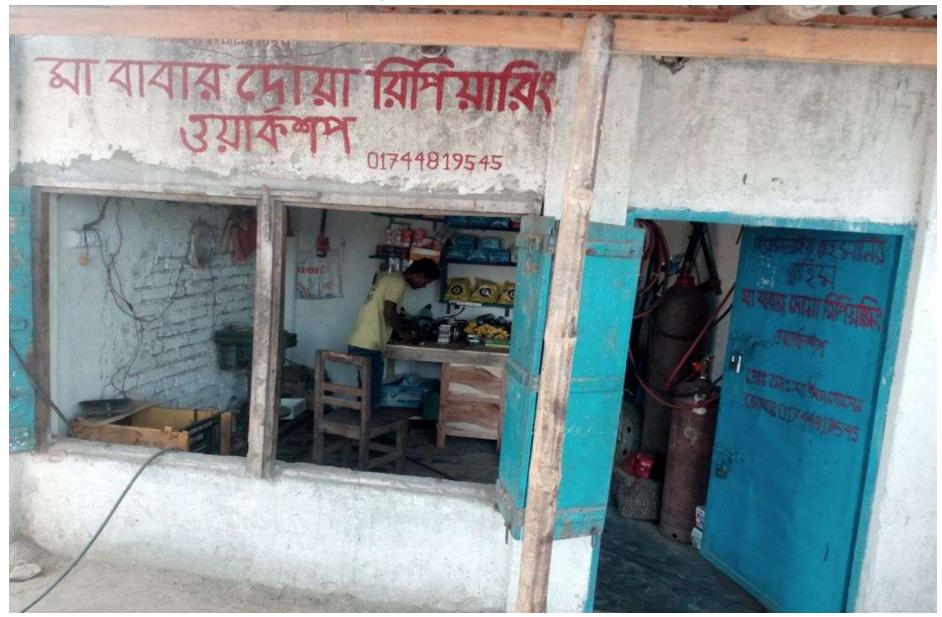

### PROPOSED NOBIN UDYOKTA BUSINESS INFO

| Business Name                                     | : | Ma Babar Doa Repairing Workshop                                                                                                                                                                                                                                                                                                                                                             |
|---------------------------------------------------|---|---------------------------------------------------------------------------------------------------------------------------------------------------------------------------------------------------------------------------------------------------------------------------------------------------------------------------------------------------------------------------------------------|
| Address/ Location                                 | : | Vill: Sripur, Post: Sripur<br>Upazilla : Pabna , District: Pabna                                                                                                                                                                                                                                                                                                                            |
| Total Investment in BDT                           | : | BDT 2,12,000                                                                                                                                                                                                                                                                                                                                                                                |
| Financing                                         | : | Self BDT: 1,22,000 (from existing business) Required Investment BDT 90,000 (as equity)                                                                                                                                                                                                                                                                                                      |
| Present salary/drawings from business (estimates) | : | BDT 3,000 ( three thousand )                                                                                                                                                                                                                                                                                                                                                                |
| Proposed Salary                                   | : | BDT 4,000 (four thousand).                                                                                                                                                                                                                                                                                                                                                                  |
| Proposed Business Implementation Plan:            | : | <ul> <li>This is an on going project so the fund needs to increase the volume of products;</li> <li>The product line is Iron, Motor Parts, van, Rickshaw, Parts &amp; other Parts etc;</li> <li>The existing product volume will be increased after getting the new investment;</li> <li>Average 30 % gross profit on sales;</li> <li>Payback period to the investor is 3 years;</li> </ul> |