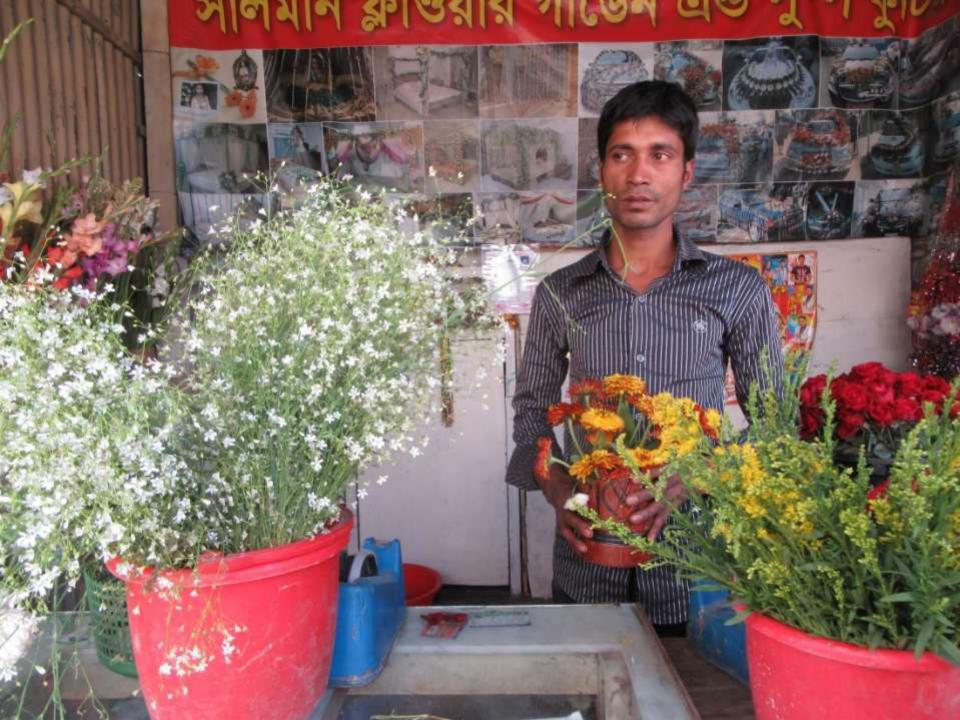

# Pictures

# **Proposed Nobin Udyokta Business Info**

| 1 Toposca Hobiii Gayokta Basiiicss iiiio          |   |                                                                                                                                                                                                                                                                                                                                                                                                                                                                                                                                                     |  |  |  |
|---------------------------------------------------|---|-----------------------------------------------------------------------------------------------------------------------------------------------------------------------------------------------------------------------------------------------------------------------------------------------------------------------------------------------------------------------------------------------------------------------------------------------------------------------------------------------------------------------------------------------------|--|--|--|
| Business Name                                     | : | SALMAN PUSHPO KUTIR                                                                                                                                                                                                                                                                                                                                                                                                                                                                                                                                 |  |  |  |
| Location                                          | : | Idgah road, Dhonbari, Tangail                                                                                                                                                                                                                                                                                                                                                                                                                                                                                                                       |  |  |  |
| Total Investment in BDT                           | : | BDT 2,10,000/-                                                                                                                                                                                                                                                                                                                                                                                                                                                                                                                                      |  |  |  |
| Financing                                         | : | Self BDT 160,000/-(from existing business) 76%                                                                                                                                                                                                                                                                                                                                                                                                                                                                                                      |  |  |  |
|                                                   |   | Required Investment BDT 50,000/-(as equity) 24%                                                                                                                                                                                                                                                                                                                                                                                                                                                                                                     |  |  |  |
| Present salary/drawings from business (estimates) | : | BDT 5,000/-                                                                                                                                                                                                                                                                                                                                                                                                                                                                                                                                         |  |  |  |
| Proposed Salary                                   | : | BDT 5,000/-                                                                                                                                                                                                                                                                                                                                                                                                                                                                                                                                         |  |  |  |
| Size of shop                                      | : | 12 ft x 10 ft= 120 square ft                                                                                                                                                                                                                                                                                                                                                                                                                                                                                                                        |  |  |  |
| Implementation                                    | : | <ul> <li>The entrepreneur currently run a flower cultivating business.</li> <li>Purchase price of each rose &amp; Tuberose is BDT 5 and selling price is BDT 7.5.</li> <li>Purchase price of each marigold is BDT .30 and selling price is BDT .5.</li> <li>Purchase price of others flower on an average is BDT 10 and selling price is BDT 15.</li> <li>The business is operating by entrepreneur himself. Existing no employee.</li> <li>Collects flower from own garden and others garden.</li> <li>Agreed grace period is 3 months.</li> </ul> |  |  |  |