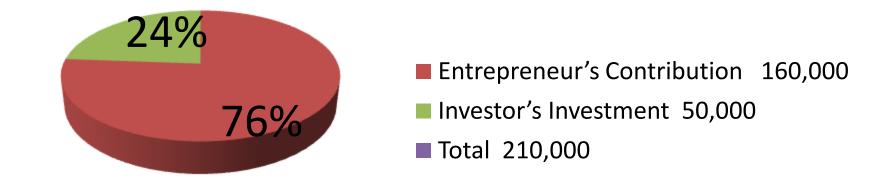

# **Proposed Nobin Udyokta Business Info**

| 1 Toposca Hobiii Gayokta Basiiicss iiiio          |   |                                                                                                                                                                                                                                                                                                                                                                                                                                                                                                                                                     |  |  |  |
|---------------------------------------------------|---|-----------------------------------------------------------------------------------------------------------------------------------------------------------------------------------------------------------------------------------------------------------------------------------------------------------------------------------------------------------------------------------------------------------------------------------------------------------------------------------------------------------------------------------------------------|--|--|--|
| Business Name                                     | : | SALMAN PUSHPO KUTIR                                                                                                                                                                                                                                                                                                                                                                                                                                                                                                                                 |  |  |  |
| Location                                          | : | Idgah road, Dhonbari, Tangail                                                                                                                                                                                                                                                                                                                                                                                                                                                                                                                       |  |  |  |
| Total Investment in BDT                           | : | BDT 2,10,000/-                                                                                                                                                                                                                                                                                                                                                                                                                                                                                                                                      |  |  |  |
| Financing                                         | : | Self BDT 160,000/-(from existing business) 76%                                                                                                                                                                                                                                                                                                                                                                                                                                                                                                      |  |  |  |
|                                                   |   | Required Investment BDT 50,000/-(as equity) 24%                                                                                                                                                                                                                                                                                                                                                                                                                                                                                                     |  |  |  |
| Present salary/drawings from business (estimates) | : | BDT 5,000/-                                                                                                                                                                                                                                                                                                                                                                                                                                                                                                                                         |  |  |  |
| Proposed Salary                                   | : | BDT 5,000/-                                                                                                                                                                                                                                                                                                                                                                                                                                                                                                                                         |  |  |  |
| Size of shop                                      | : | 12 ft x 10 ft= 120 square ft                                                                                                                                                                                                                                                                                                                                                                                                                                                                                                                        |  |  |  |
| Implementation                                    | : | <ul> <li>The entrepreneur currently run a flower cultivating business.</li> <li>Purchase price of each rose &amp; Tuberose is BDT 5 and selling price is BDT 7.5.</li> <li>Purchase price of each marigold is BDT .30 and selling price is BDT .5.</li> <li>Purchase price of others flower on an average is BDT 10 and selling price is BDT 15.</li> <li>The business is operating by entrepreneur himself. Existing no employee.</li> <li>Collects flower from own garden and others garden.</li> <li>Agreed grace period is 3 months.</li> </ul> |  |  |  |