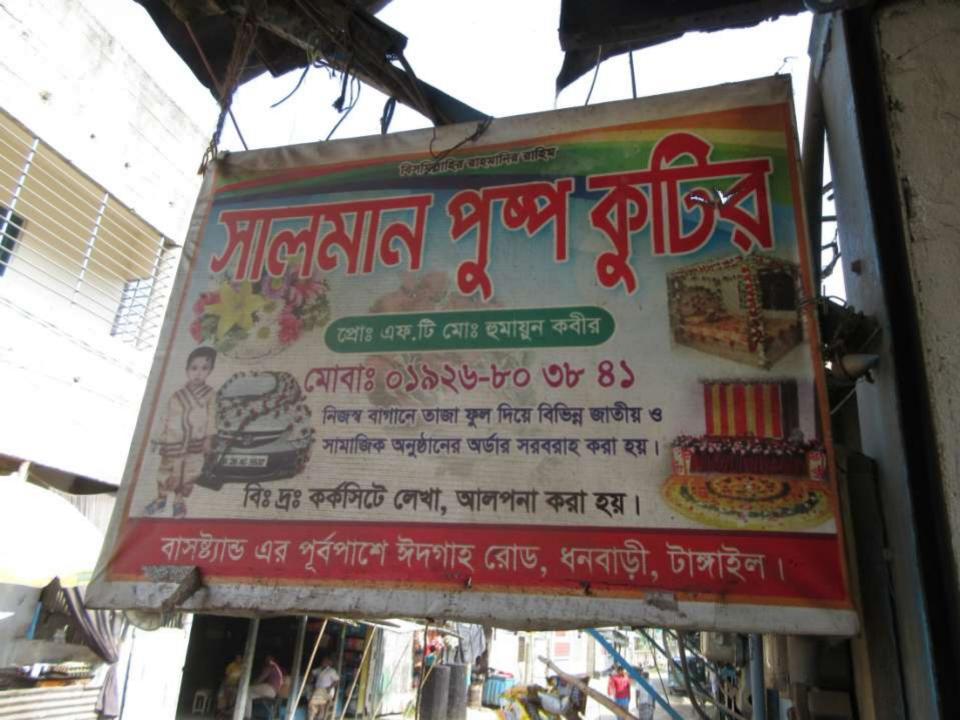

#### **Proposed NU Business Name: SALMAN PUSHPO KUTIR**

Project identification and prepared by: Md Shahidul Islam Dhonbari Unit, Tangail

Project verified by: Md Mizanur Rahman Patwary

| Brief Bio of The Proposed Nobin Udyokta                                                                        |        |                                                                                                                                                                                            |  |  |  |  |  |
|----------------------------------------------------------------------------------------------------------------|--------|--------------------------------------------------------------------------------------------------------------------------------------------------------------------------------------------|--|--|--|--|--|
| Name                                                                                                           | :      | MD HUMAYUN KABIR                                                                                                                                                                           |  |  |  |  |  |
| Age                                                                                                            | :      | 05-10-1988(29 Years)                                                                                                                                                                       |  |  |  |  |  |
| Education, till to date                                                                                        | :      | Class 9                                                                                                                                                                                    |  |  |  |  |  |
| Marital status                                                                                                 | :      | Married                                                                                                                                                                                    |  |  |  |  |  |
| Children                                                                                                       | :      | 01 Son                                                                                                                                                                                     |  |  |  |  |  |
| No. of siblings:                                                                                               | :      | 02 Brothers & 02 Sisters                                                                                                                                                                   |  |  |  |  |  |
| Address                                                                                                        | :      | Vill: Hajrabari P.O: Bhaighat P.S: Dhonbari Dist: Tangail                                                                                                                                  |  |  |  |  |  |
| Parent's and GB related Info (i) Who is GB member (ii) Mother's name (iii) Father's name (iv) GB member's info |        | Mother Father  MOST. HASNA BEGUM  MD NOWAB ALI  Branch: Chalash Modhupur, Centre # 55 (Female),  Member ID: 5323, Group No: 07  Member since: 01-02-1985 (31 Years)  First loan: BDT 3,000 |  |  |  |  |  |
| Further Information: (v) Who pays GB loan installment                                                          | <br> : | Existing Loan: BDT 15,000/-, Outstanding loan: Nil Father                                                                                                                                  |  |  |  |  |  |
| (vi) Mobile lady                                                                                               | :      | No                                                                                                                                                                                         |  |  |  |  |  |
| (vii) Grameen Education Loan                                                                                   | :      | No                                                                                                                                                                                         |  |  |  |  |  |
| (viii) Any other loan like GB,<br>BRAC ASA etc                                                                 | :      | No                                                                                                                                                                                         |  |  |  |  |  |

# Pictures