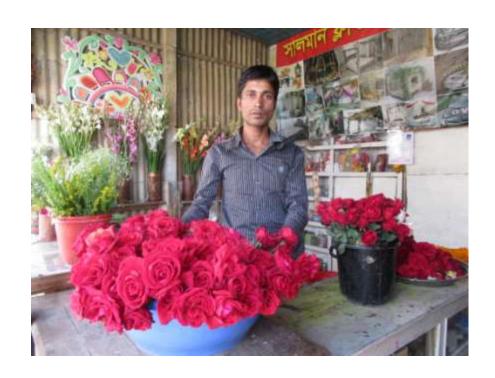

#### **Proposed NU Business Name: SALMAN PUSHPO KUTIR**



Project identification and prepared by: Md Shahidul Islam Dhonbari Unit, Tangail

Project verified by: Md Mizanur Rahman Patwary



| Brief Bio of The Proposed Nobin Udyokta                                                                        |        |                                                                                                                                                                                            |  |  |  |  |  |
|----------------------------------------------------------------------------------------------------------------|--------|--------------------------------------------------------------------------------------------------------------------------------------------------------------------------------------------|--|--|--|--|--|
| Name